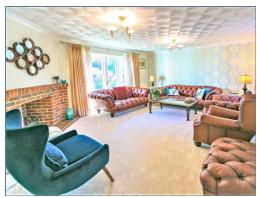

This immaculate home comprises of entrance hall, lounge with gas fireplace, kitchen/breakfast room with utility, dining room and conservatory, while upstairs offers master bedroom with en-suite, a further three double bedrooms, fifth bedroom that has been converted to a study and the family bathroom. To the rear of the house you have a large beautifully landscaped garden with pergola and greenhouse.