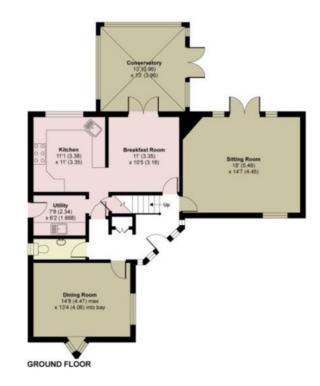

This immaculate home comprises of entrance hall, lounge with gas fireplace, kitchen/breakfast room with utility, dining room and conservatory, while upstairs offers master bedroom with en-suite, a further three double bedrooms, fifth bedroom that has been converted to a study and the family bathroom. To the rear of the house you have a large beautifully landscaped garden with pergola and greenhouse.