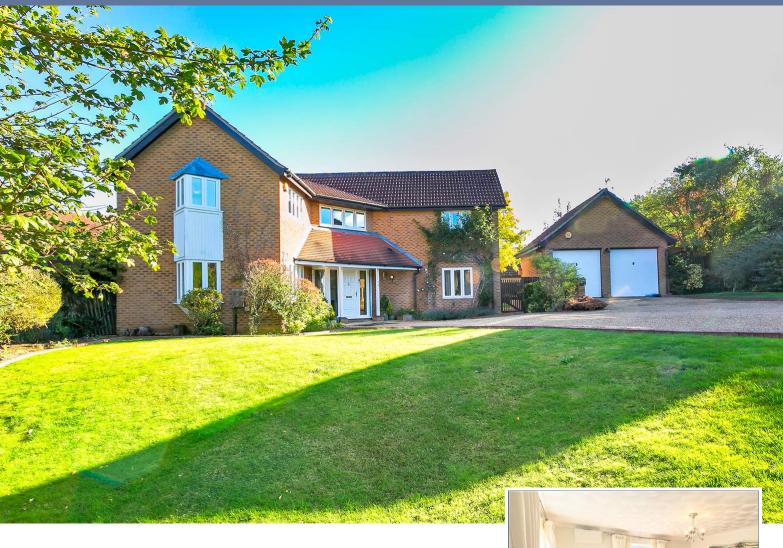

A truly imposing FIVE DOUBLE bedroom DETACHED family residence situated down a quiet leafy cul-de-sac location with a huge plot with planning permission in WALNUT TREE offering versatile living space throughout.

This immaculate home comprises of entrance hall, lounge with gas fireplace, kitchen/breakfast room with utility, dining room and conservatory, while upstairs offers master bedroom with en-suite, a further three double bedrooms, fifth bedroom that has been converted to a study and the family bathroom. To the rear of the house you have a large beautifully landscaped garden with pergola and greenhouse.

The property is set on a generous corner plot with double garage and driveway providing parking for up to 6 Vehicles. The home also benefits from an electric car charging point. Four of the five bedrooms come with built in wardrobes. Both the family bathroom and en-suite have been recently refurbished, the family bathroom benefiting from marble tiling.