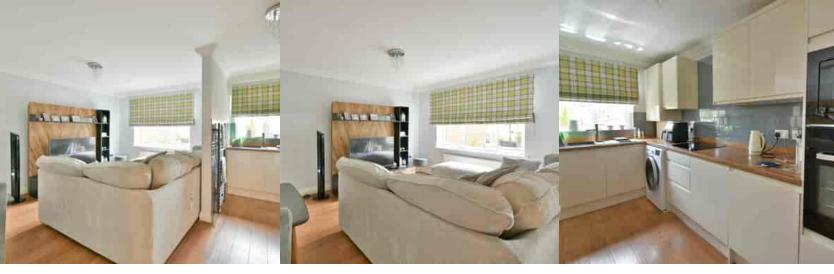

#### Sitting Room

14'  $9'' \times 10' 3''$  (4.50m x 3.12m) Double glazed window overlooking the front of the property with a southerly aspect, radiator, television point, wood effect flooring.

#### Open Plan Kitchen

13' 10" x 5' 8" (4.22m x 1.73m) Newly re-fitted with single bowl sink unit with mixer tap with cupboards under, range of working surface with cupboards and drawers below, built-in four ring induction hub, built-in washing machine, tall storage units housing electric oven with built-in microwave over with storage above and below, further storage cupboard to one side, range of wall mounted cupboards, wall mounted concealed gas boiler, part tiled walls, ladder radiator, double glazed window to the front of the property with a southerly aspect, extractor fan.