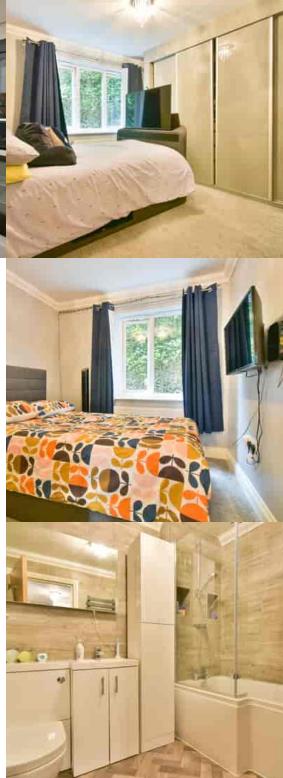

#### Bedroom One

11' 7" to rear of wardrobe x 10' 6" (3.53m x 3.20m) Double glazed window overlooking the rear of the property, radiator, two large double built-in wardrobes with shelving and hanging space.

#### Bedroom Two

Double glazed window overlooking rear of the property, radiator, double built-in wardrobe.

#### **Re-Fitted Bathroom**

P shaped bath with mixer tap and independent shower attachment over with glass screen, built-in wash basin with mixer tap with cupboard under, low level WC with concealed cistern, fitted mirror, extractor fan, tiled walls, heated towel rail.