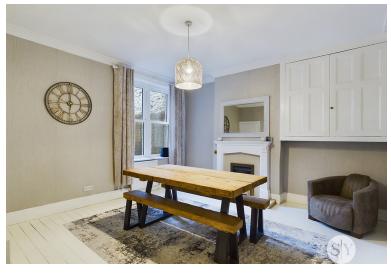

Upon entering this sensational property you are greeted by an entrance vestibule and welcoming hallway with stairs leading to the first floor. The breath-taking lounge provides a sublime and tranquil space, featuring exquisite décor and a stunning fireplace acting as the focal point in the room. The cosy second reception room is a delightful space with varnished floorboards, and a fireplace with a wonderful marble hearth. The modern style kitchen flows on beautifully, boasting ample storage in the form of base and eye level units with wooden counter tops, and newly fitted herringbone flooring with under floor heating, integrated appliances as well as space for a fridge freezer. On the first floor, leading from the landing, is the captivating and generous master bedroom. Bedroom two is also a comfortable double and bedroom three is a generous 3/4 bedroom which offers the versatility as an office. Completing the first floor is the luxurious family bathroom suite with a mains fed shower over bath.

# **Dining Room**

13' 5" x 13' 3" ( $4.09m \times 4.04m$ ) Wooden flooring, feature fireplace with gas fire in marble hearth and wood surround, original built in cupboards, uPVC double glazed sash window, panel radiator.