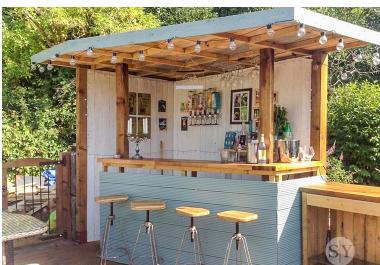

Wilpshire is a highly sought after location due to being close to fantastic amenities including a butchers, and local restaurants such as the Bonny Inn and the newly refurbished Wilpshire Hotel. The property also falls within the catchment area of excellent schools. This elevated property benefits from a split level front garden which has been well maintained by the current vendors. On street parking is available close by. To the rear you'll discover a fabulous garden with a stone patio area and wood decking seating area at the top which houses its very own bar, perfect for entertaining. This striking property is expected to be extremely popular and so early viewing is highly advised.