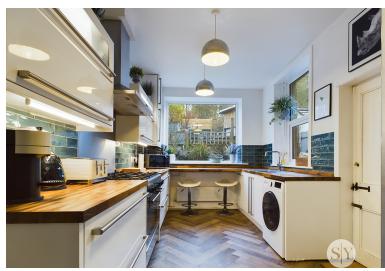

Upon entering this sensational property you are greeted by an entrance vestibule and welcoming hallway with stairs leading to the first floor. The breath-taking lounge provides a sublime and tranquil space, featuring exquisite décor and a stunning fireplace acting as the focal point in the room. The cosy second reception room is a delightful space with varnished floorboards, and a fireplace with a wonderful marble hearth. The modern style kitchen flows on beautifully, boasting ample storage in the form of base and eye level units with wooden counter tops, and newly fitted herringbone flooring with under floor heating, integrated appliances as well as space for a fridge freezer. On the first floor, leading from the landing, is the captivating and generous master bedroom. Bedroom two is also a comfortable double and bedroom three is a generous 3/4 bedroom which offers the versatility as an office. Completing the first floor is the luxurious family bathroom suite with a mains fed shower over bath.

#### Kitchen

14' 9" x 8' 5" (4.50m x 2.57m) Range of fitted wall and base units and contrasting butcher block work surfaces, range cooker with gas hob and electric oven, integral dishwasher, extractor fan, space for washing machine and fridge freezer, uPVC double glazed window x2 and wooden back door, panel radiator.