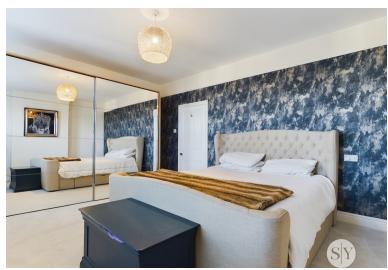

# **Bedroom One**

13' 0"  $\times$  16' 5" (3.96m  $\times$  5.00m) Carpet flooring, picture rail, uPVC double glazed window  $\times$ 2, panel radiator, TV point.