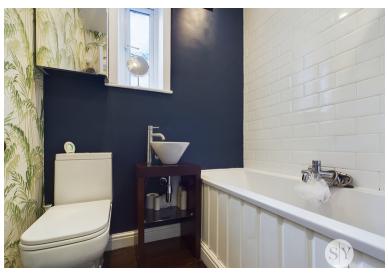

#### **Bathroom**

5' 9" x 5' 6" (1.75m x 1.68m) Three piece suite in white with unit housing sink, mains fed shower over bath, tiled splashbacks, wooden flooring, ceiling spotlights, heated towel radiator, uPVC double glazed frosted window.