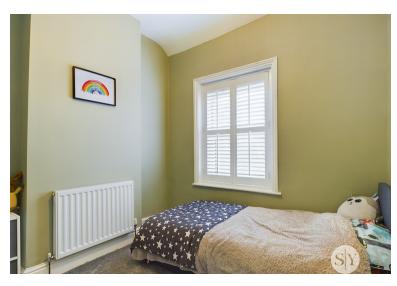

#### **Bedroom Three**

8' 9" x 8' 6" (2.67m x 2.59m) Carpet flooring, uPVC double glazed sash widow, panel radiator.