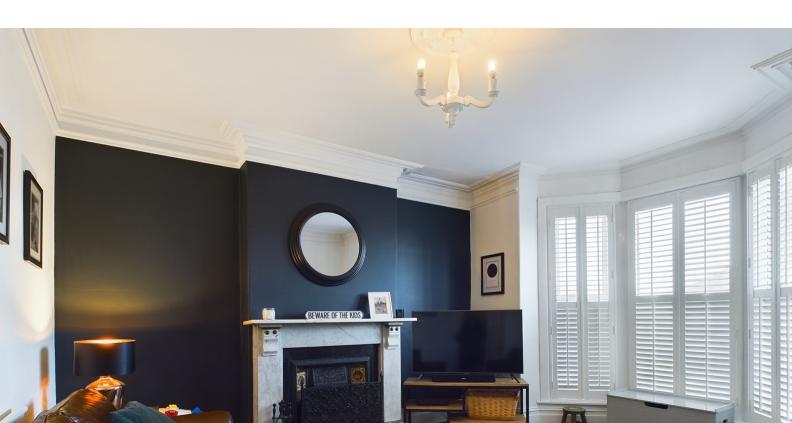

Upon entering this sensational property you are greeted by an entrance vestibule and welcoming hallway with stairs leading to the first floor. The breath-taking lounge provides a sublime and tranquil space, featuring exquisite décor and a stunning fireplace acting as the focal point in the room. The cosy second reception room is a delightful space with varnished floorboards, and a fireplace with a wonderful marble hearth. The modern style kitchen flows on beautifully, boasting ample storage in the form of base and eye level units with wooden counter tops, and newly fitted herringbone flooring with under floor heating, integrated appliances as well as space for a fridge freezer. On the first floor, leading from the landing, is the captivating and generous master bedroom. Bedroom two is also a comfortable double and bedroom three is a generous 3/4 bedroom which offers the versatility as an office. Completing the first floor is the luxurious family bathroom suite with a mains fed shower over bath.

## Lounge

12' 9" x 12' 11" (3.89m x 3.94m) Wooden flooring, feature fireplace with open fire, tiled inlays and marble surround, ceiling coving, ceiling rose, cupboard housing consumer unit, uPVC double glazed bay window, panel radiator, TV point, phone point.