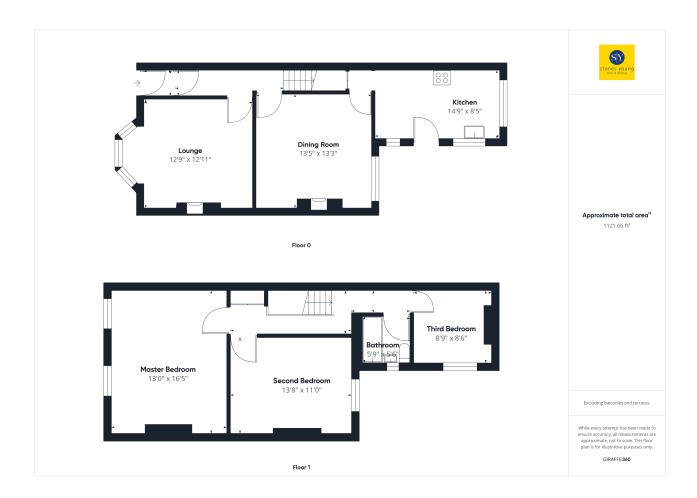

## Lounge

12' 9" x 12' 11" (3.89m x 3.94m) Wooden flooring, feature fireplace with open fire, tiled inlays and marble surround, ceiling coving, ceiling rose, cupboard housing consumer unit, uPVC double glazed bay window, panel radiator, TV point, phone point.

# **Dining Room**

13' 5" x 13' 3" ( $4.09m \times 4.04m$ ) Wooden flooring, feature fireplace with gas fire in marble hearth and wood surround, original built in cupboards, uPVC double glazed sash window, panel radiator.

#### Kitchen

14' 9" x 8' 5" (4.50m x 2.57m) Range of fitted wall and base units and contrasting butcher block work surfaces, range cooker with gas hob and electric oven, integral dishwasher, extractor fan, space for washing machine and fridge freezer, uPVC double glazed window x2 and wooden back door, panel radiator.

# **Bedroom One**

13' 0"  $\times$  16' 5" (3.96m  $\times$  5.00m) Carpet flooring, picture rail, uPVC double glazed window  $\times$ 2, panel radiator, TV point.

#### **Bedroom Two**

13' 8" x 11' 0" (4.17m x 3.35m) Carpet flooring, original feature fireplace, built in storage, uPVC double glazed sash window, panel radiator.

#### **Bedroom Three**

8' 9" x 8' 6" (2.67m x 2.59m) Carpet flooring, uPVC double glazed sash widow, panel radiator.

#### **Bathroom**

5' 9" x 5' 6" (1.75m x 1.68m) Three piece suite in white with unit housing sink, mains fed shower over bath, tiled splashbacks, wooden flooring, ceiling spotlights, heated towel radiator, uPVC double glazed frosted window.