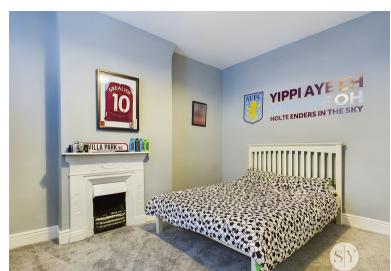

#### **Bedroom Two**

13' 8" x 11' 0" (4.17m x 3.35m) Carpet flooring, original feature fireplace, built in storage, uPVC double glazed sash window, panel radiator.