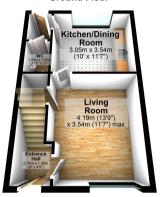

# Ground Floor

#### **Ground Floor**

First Floor

Floor plans are intended to give a general indication of the layout only. All images and dimensions are not intended to form part any contract or warrarny.

Plan produced using PlanUp.