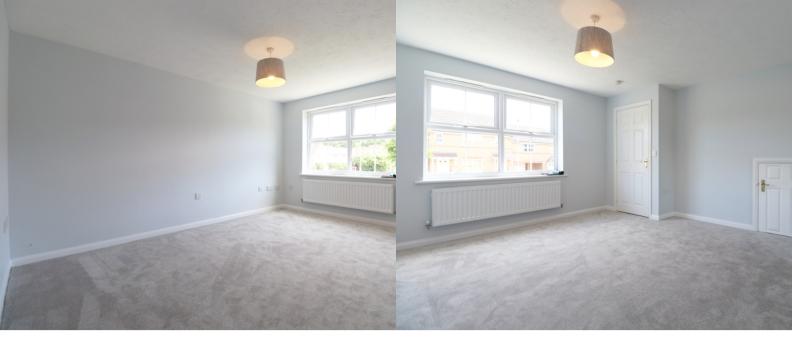

### LIVING ROOM

With a front uPVC double glazed window, TV point, useful under stairs storage cupboard and door off to: