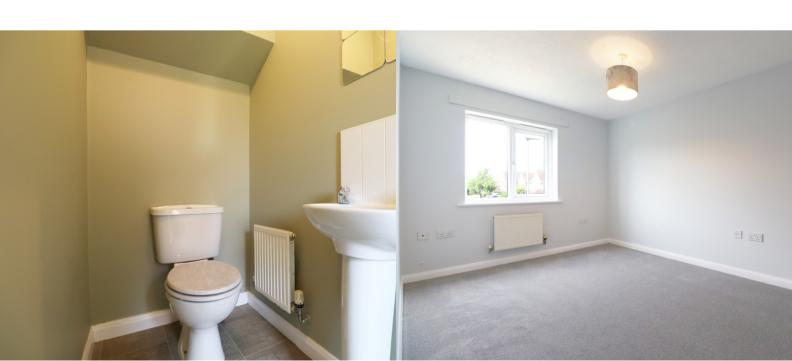

#### WC

Enjoying a low flush WC, wash hand basin with tiled splash back.

#### **DOUBLE BEDROOM 1**

Enjoying a rear uPVC double glazed window, TV point and built in wardrobes.

# **DOUBLE BEDROOM 2**

With a front uPVC double glazed window.

#### **BEDROOM 3**

With a rear uPVC double glazed window.