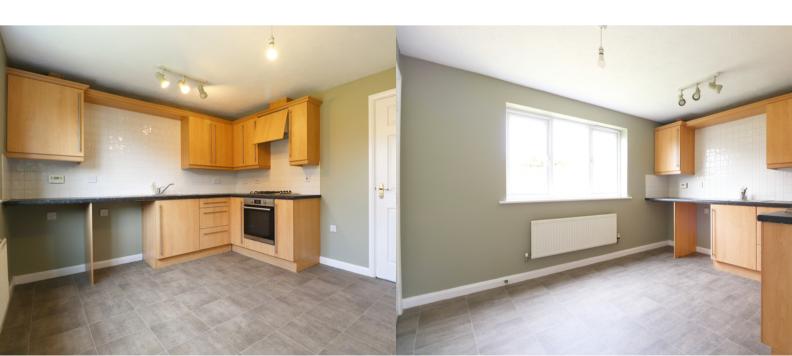

### **KITCHEN**

Enjoying rear uPVC double glazed window, an extensive range of wood wall, base and drawer units finished with a rolled edge complementary counter top, built in 4-ring gas hob with oven beneath, extractor hood above, one and a half bowl stainless steel sink unit with mixer taps, tiled splash back, tiled effect vinyl flooring and door through to;