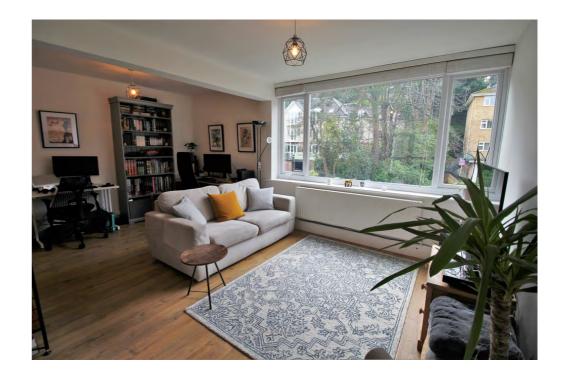

### **About the Property**

Upon entering the apartment, you are greeted by an incredibly bright living area that enjoys a lovely outlook to the front. The space offers plenty of natural light and could easily accommodate a home office, making it ideal for professionals or those working remotely. Adjoining the living area is a separate dining space, with a door leading to the balcony, perfect for enjoying a morning coffee or evening drink. The kitchen is accessed from here and is fitted with a range of integrated appliances, including a dishwasher, washing machine, tumble dryer, oven, and induction hob.