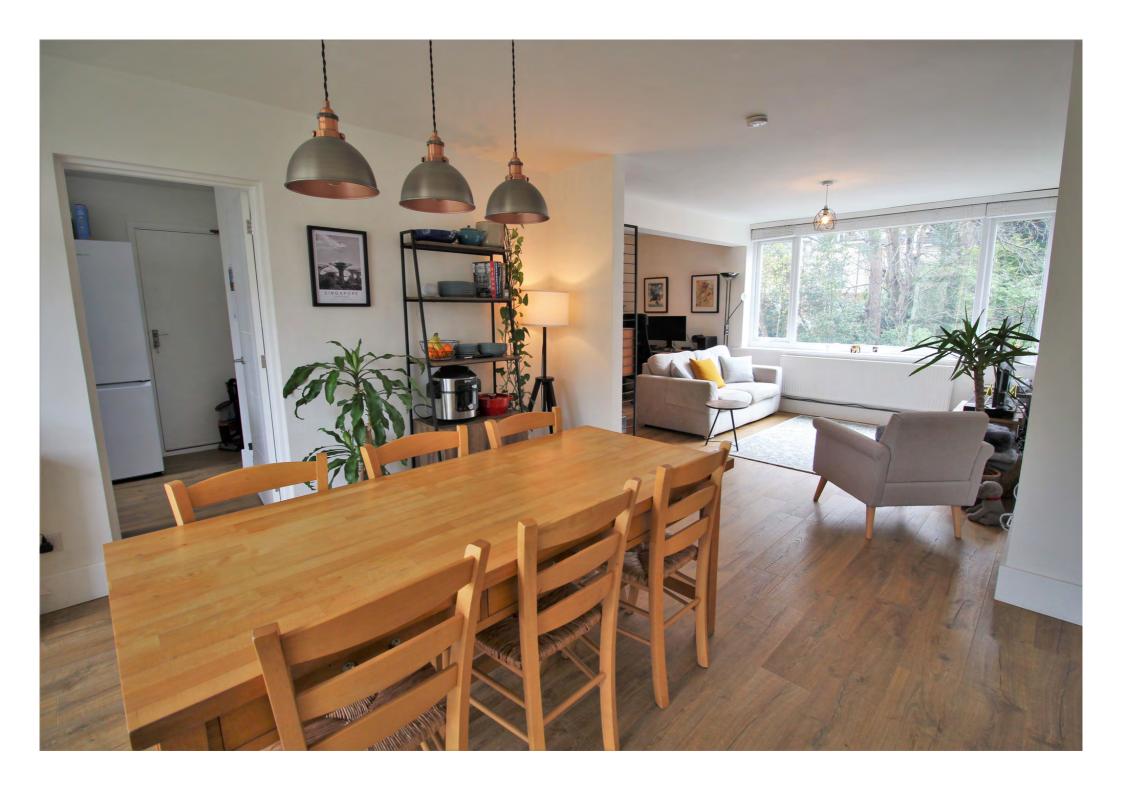

### **About the Property**

Upon entering the apartment, you are greeted by an incredibly bright living area that enjoys a lovely outlook to the front. The space offers plenty of natural light and could easily accommodate a home office, making it ideal for professionals or those working remotely. Adjoining the living area is a separate dining space, with a door leading to the balcony, perfect for enjoying a morning coffee or evening drink. The kitchen is accessed from here and is fitted with a range of integrated appliances, including a dishwasher, washing machine, tumble dryer, oven, and induction hob.