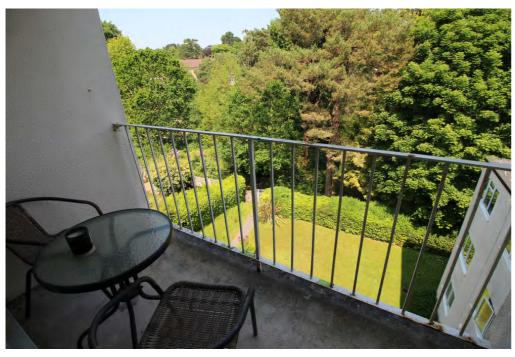

# **Key Features**

- Tastefully refurbished apartment
- Two double bedrooms
- Fitted kitchen with integrated appliances
- Family bathroom
- Living room leading into dining room
- Balcony overlooking Bournemouth Gardens
- Viewings highly recommended
- Council tax band C
- Electric heating
- Available for a short let

### **About the Property**

Upon entering the apartment, you are greeted by an incredibly bright living area that enjoys a lovely outlook to the front. The space offers plenty of natural light and could easily accommodate a home office, making it ideal for professionals or those working remotely. Adjoining the living area is a separate dining space, with a door leading to the balcony, perfect for enjoying a morning coffee or evening drink. The kitchen is accessed from here and is fitted with a range of integrated appliances, including a dishwasher, washing machine, tumble dryer, oven, and induction hob.

To the rear of the building, you'll find a well-maintained communal garden, offering a peaceful retreat. A gate leads directly to the Bournemouth gardens, allowing for even more outdoor enjoyment and walking distance to the town centre. Available for a short-term tenancy, unfurnished.