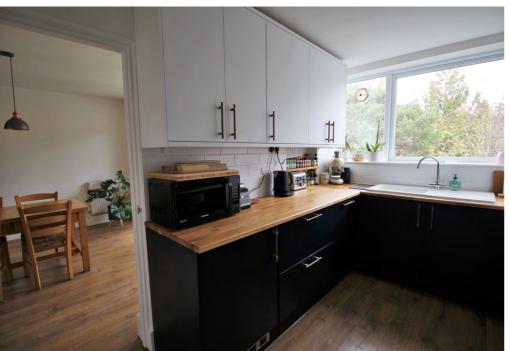

### **About the Property**

Upon entering the apartment, you are greeted by an incredibly bright living area that enjoys a lovely outlook to the front. The space offers plenty of natural light and could easily accommodate a home office, making it ideal for professionals or those working remotely. Adjoining the living area is a separate dining space, with a door leading to the balcony, perfect for enjoying a morning coffee or evening drink. The kitchen is accessed from here and is fitted with a range of integrated appliances, including a dishwasher, washing machine, tumble dryer, oven, and induction hob.