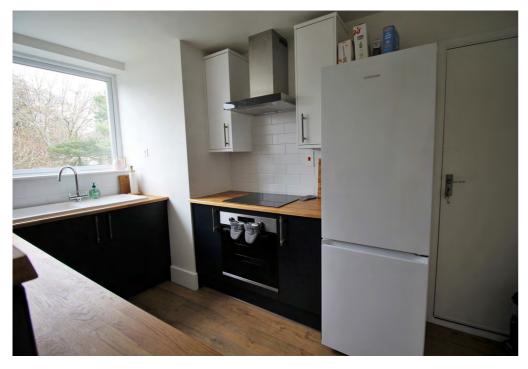

### **About the Property**

Upon entering the apartment, you are greeted by an incredibly bright living area that enjoys a lovely outlook to the front. The space offers plenty of natural light and could easily accommodate a home office, making it ideal for professionals or those working remotely. Adjoining the living area is a separate dining space, with a door leading to the balcony, perfect for enjoying a morning coffee or evening drink. The kitchen is accessed from here and is fitted with a range of integrated appliances, including a dishwasher, washing machine, tumble dryer, oven, and induction hob.