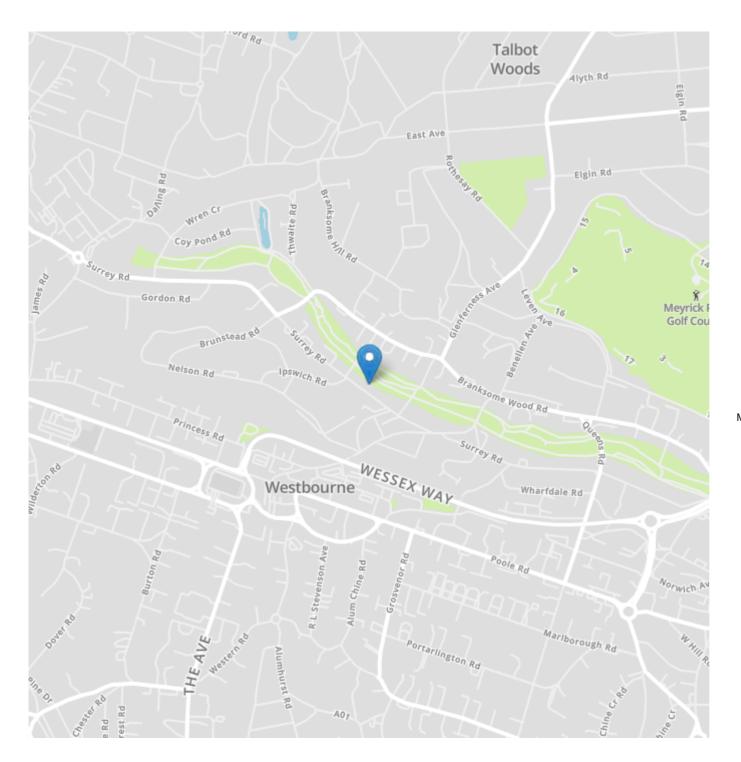

45 Surrey Road, Westbourne, Bournemouth, BH4 9HR

#### **About the Location**

Local nearby facilities include the highly regarded Talbot Heath School, West Hants Tennis and Leisure Club and the 18-hole golf course and leisure centre at Meyrick Park.

Within close proximity of the property is access to the Upper Central Gardens leading to Bournemouth town centre with its diverse range of restaurants, cafes, shops and leisure facilities. Local buses serve Surrey Road, also giving access to Westbourne with its own unique range of bars, restaurants, cafes, and boutiques as well as the Blue Flag beaches.