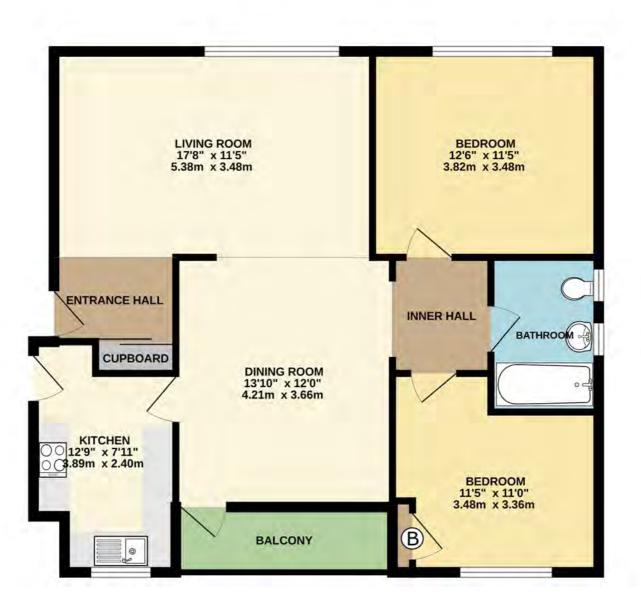

luding a dishwasher, washing machine, tumble dryer, oven, and induction hob.

The apartment features two spacious double bedrooms, both offering comfortable living spaces. The family bathroom is conveniently located between the two bedrooms, providing easy access for all residents. The property also benefits from electric heating.

To the rear of the building, you'll find a well-maintained communal garden, offering a peaceful retreat. A gate leads directly to the Bournemouth gardens, allowing for even more outdoor enjoyment and walking distance to the town centre. Available for a short-term tenancy, unfurnished.

This apartment provides an excellent opportunity for those looking for a modern and well-equipped home in a sought-after location.

# FIRST FLOOR 836 sq.ft. (77.7 sq.m.) approx.











#### **About the Location**

Local nearby facilities include the highly regarded Talbot Heath School, West Hants Tennis and Leisure Club and the 18-hole golf course and leisure centre at Meyrick Park.

Within close proximity of the property is access to the Upper Central Gardens leading to Bournemouth town centre with its diverse range of restaurants, cafes, shops and leisure facilities. Local buses serve Surrey Road, also giving access to Westbourne with its own unique range of bars, restaurants, cafes, and boutiques as well as the Blue Flag beaches.

Mainline rail links to Weymouth and London Waterloo can be found at both Branksome and Bournemouth.





### **About Mays**

We understand that property is a people business, and pride ourselves on having a diverse and multi-talent