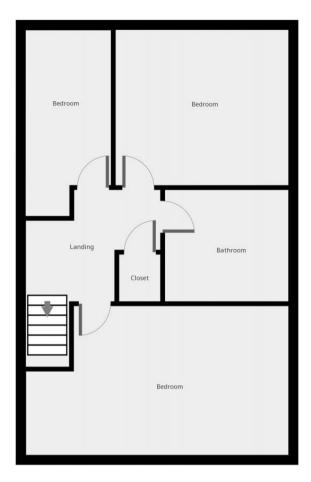

The council tax band is C.

The interior of this beautifully presented property comprises a spacious living room, and fitted kitchen on the ground floor. The first floor consists of 3 bedrooms and the family bathroom. The exterior boasts a private rear garden, perfect for enjoying the summer months.

This exciting opportunity should not be missed! All enquiries can be made through Bettermove on 0330 004 0050.

HIS PLOORPLAN IS PROVIDED WITHOUT WARRANTY OF ANY KIND. SENSOPIA DISCLAIMS ANY WARRANTY.

THIS PLOORPLAN IS PROVIDED WITHOUT WARRANTY OF ANY KIND. SENSOPEA DISCLAIMS ANY WARRANTY INCLUDING, WITHOUT LIMITATION, SATISFACTORY QUALITY OR ACCURACY OF DIMENSIONS.