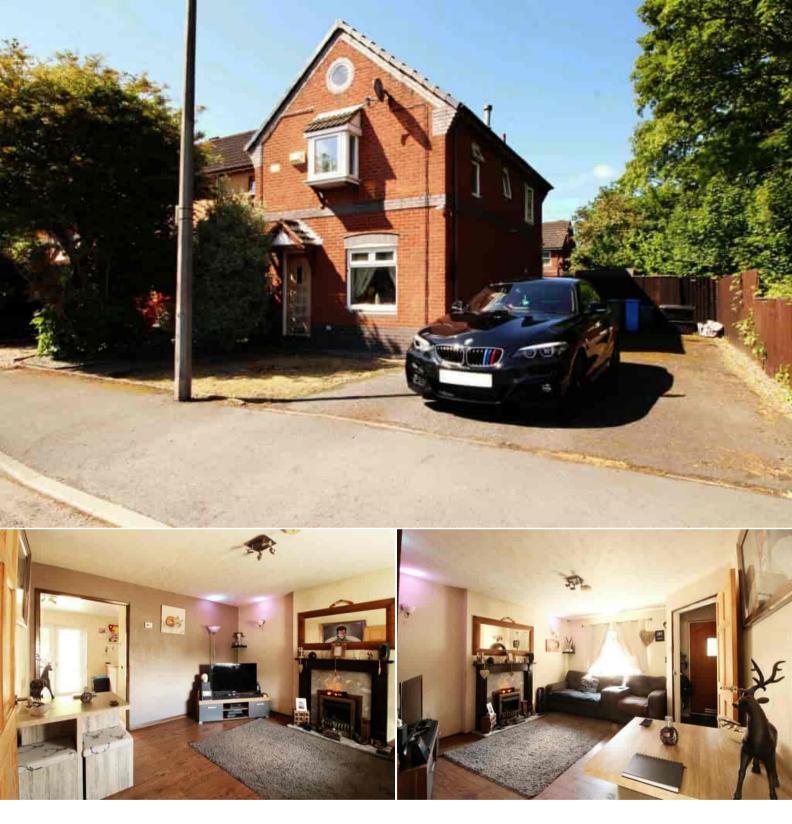

## Pheasant Wood Drive Thornton-Cleveleys

Bettermove are proud to present this 3 bedroom terraced house in Thornton-Cleveleys.

The property benefits from double glazing, gas central heating throughout and has off street parking available via the driveway.

The council tax band is C.

The interior of this beautifully presented property comprises a spacious living room, and fitted kitchen on the ground floor. The first floor consists of 3 bedrooms and the family bathroom. The exterior boasts a private rear garden, perfect for enjoying the summer months.

Located in the popular town of Thornton-Cleveleys, the property is close to a range of amenities, including shops, supermarkets, restaurants and pubs. Excellent transport connections can be found from a variety of bus routes, Rossall Beach Tram Stop, Poulton-le-Fylde train station, as well as quick access to Amounderness way, leading to Fleetwood and the M55.