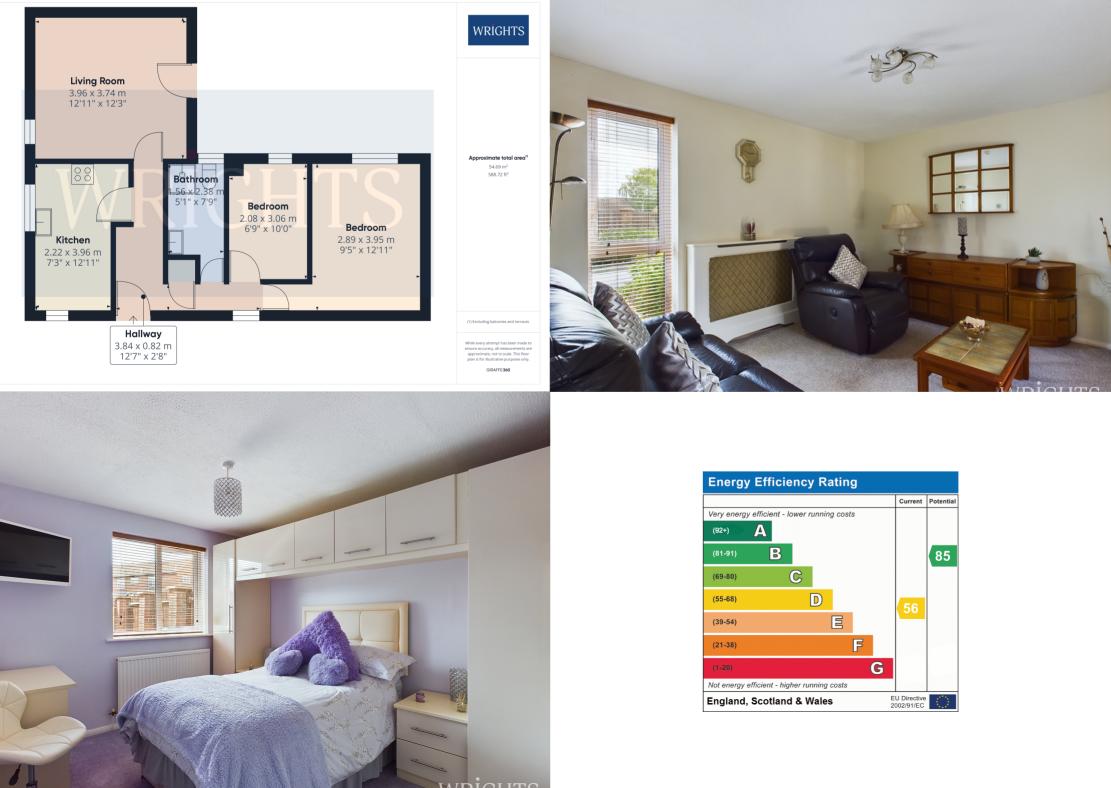

## ACCOMMODATION

#### Hallway

Via part double glazed door, wood effect flooring, fitted radiator with cover, loft access, fuse box, airing cupboard, doors leading off to:

#### Lounge

12' 3" x 12' 11" (3.73m x 3.94m) side aspect double glazed windows with matching door leading to courtyard, fitted radiator with decorative cover

#### **Kitchen**

7' 3" x 12' 11" (2.21m x 3.94m) Dual aspect double glazed windows. Range of modern matching wall and base units with worktops over incorporating one and a half bowl polycarbonate sink unit with mixer taps. Space for appliances, complementary tiling to splashback areas. Fitted radiator.

## **Bedroom One**

9' 5" x 12' 11" (2.87m x 3.94m) Rear aspect double glazed window overlooking courtyard garden. Fitted up and over wardrobes, fitted radiator.

## **Bedroom Two**

6' 9" x 10' 0" (2.06m x 3.05m) Rear aspect double glazed window overlooking courtyard garden. Fitted radiator.

#### Shower Room

Rear aspect double glazed opaque window. Shower cubicle with independent shower unit, pedestal wash hand basin, low flush WC, fitted radiator, Complementary tiling to splashbacks.

# **ADDITIONAL INFORMATION**

**Council Tax** TAX BAND C