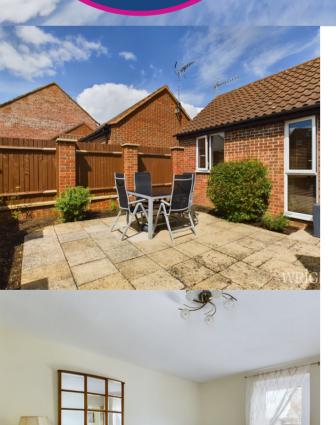

# EXTERIOR

#### **Rear Garden**

Courtyard style rear garden comprising perimeter fencing with gated side access, flagstones and outside tap.