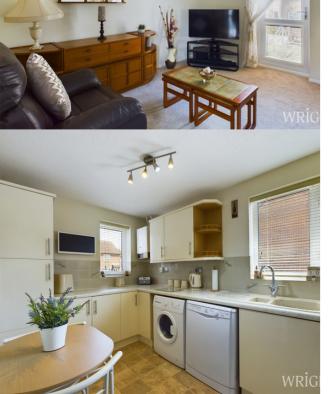

#### Lounge

12' 3" x 12' 11" (3.73m x 3.94m) side aspect double glazed windows with matching door leading to courtyard, fitted radiator with decorative cover

#### **Kitchen**

7' 3" x 12' 11" (2.21m x 3.94m) Dual aspect double glazed windows. Range of modern matching wall and base units with worktops over incorporating one and a half bowl polycarbonate sink unit with mixer taps. Space for appliances, complementary tiling to splashback areas. Fitted radiator.