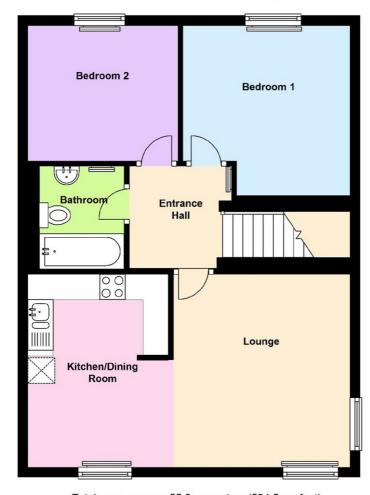

## **Important Notes**

Type Here

First Floor
Approx. 55.2 sq. metres (594.5 sq. feet)

Total area: approx. 55.2 sq. metres (594.5 sq. feet)

These particulars, whilst believed to be accurate are set out as a general outline only for guidance and do not constitute any part of an offer or contract. Intending purchasers should not rely on them as statements of representation of fact, but must satisfy themselves by inspection or otherwise as to their accuracy. All measurements quoted are approximate. We are unable to confirm the working order of any fixtures and fittings including appliances that are included in these particulars. No person in this firms employment has the authority to make or give any representation or warranty in respect of the property.