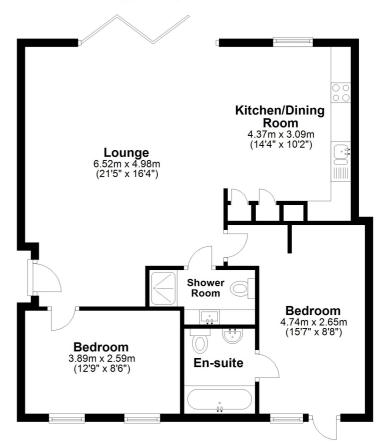

# **Ground Floor**

Approx. 74.7 sq. metres (803.5 sq. feet)

Total area: approx. 74.7 sq. metres (803.5 sq. feet)

Whilst every attempt has been made to ensure the accuracy of the floor plan contained here, measurements of doors, windows, rooms and any other items are approximate and no responsibility is taken for any error, omission or mis-statement. This plan is for illustrative purposes only and should be used as such by any prospective purchaser.

#### Lounge

21' 5" x 16' 4" (6.53m x 4.98m)

### Kitchen/Dining Room

14' 4" x 10' 2" (4.37m x 3.10m)

#### **Bedroom One**

15' 7" x 8' 8" (4.75m x 2.64m)

# **En-Suite**

**Shower Room** 

### **Bedroom Two**

12' 9" x 8' 6" (3.89m x 2.59m)