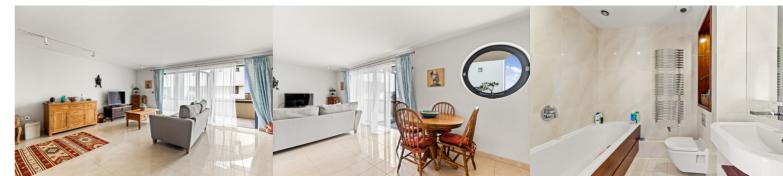

#### Lounge

21' 5" x 16' 4" (6.53m x 4.98m)

### Kitchen/Dining Room

14' 4" x 10' 2" (4.37m x 3.10m)

# **En-Suite**

**Shower Room** 