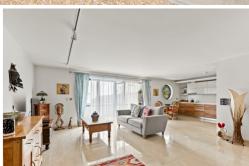

#### Lounge

21' 5" x 16' 4" (6.53m x 4.98m)

### Kitchen/Dining Room

14' 4" x 10' 2" (4.37m x 3.10m)