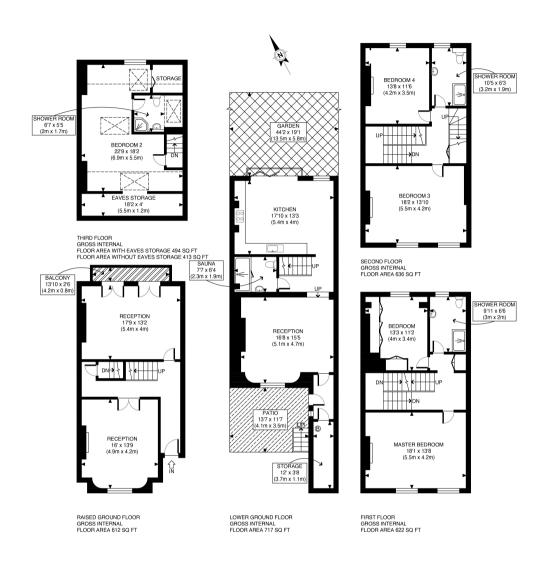

## jaffeproperties <sup>C</sup>

173 West End Lane West Hampstead London NW6 2LY

020 7624 4443 t

е

info@jaffeproperties.co.uk

www.jaffeproperties.co.uk W 1

APPROX. GROSS INTERNAL FLOOR AREA WITH EAVES STORAGE 3081 SQ FT / 286 SQM APPROX. GROSS INTERNAL FLOOR AREA WITHOUT EAVES STORAGE 3000 SQ FT / 279 SQM Lanhill Road Disclaimer: Floor plan measurements are approximate and are for illustrative purposes only. While we do not doubt the floor plan accuracy and completeness, you or your advisors should conduct a careful, independent investigation of the property in respect of monetary valuation photoplan 😬