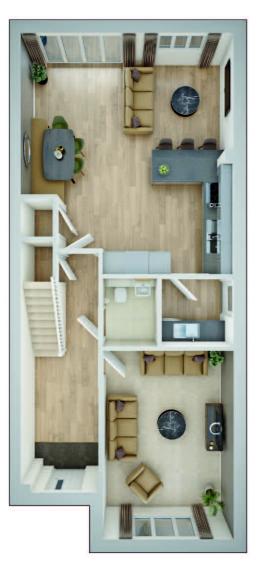

The Peony is a 3 bedroom semi-detached home with study, 2 reception rooms and 2 bathrooms.

At this stage there is a choice of internal finishes. Expected completion end of 2025. Reservations off plan. Register your interest today.

NOTE: images are for Plot 8 and used for illustrative purposes only

- Brand new 3 bedroom home
- Exclusive new development
- Study and utility room
- High specification throughout
- Village location
- Reservations off plan
- NHBC 10 year warranty