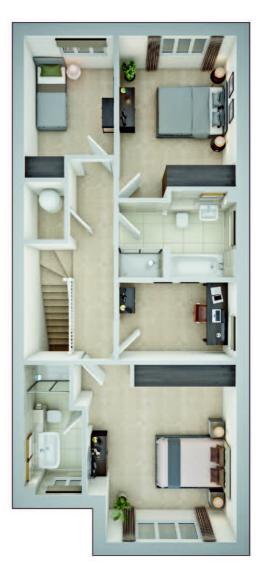

The Peony is a 3 bedroom semi-detached home with study, 2 reception rooms and 2 bathrooms.

At this stage there is a choice of internal finishes. Expected completion end of 2025. Reservations off plan. Register your interest today.

NOTE: images are for Plot 8 and used for illustrative purposes only

- Brand new 3 bedroom home
- Exclusive new development
- Study and utility room
- High specification throughout
- Village location
- Reservations off plan
- NHBC 10 year warranty