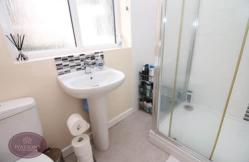

## **Shower Room**

3 piece suite in white comprising WC, pedestal sink unit and shower cubicle with mains fed shower over. Radiator, extractor fan, ceiling spotlights and obscured uPVC double glazed window to the rear.