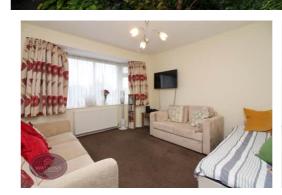

# Lounge

4.09m (into the bay) x 3.62m (13' 5" x 11' 11") UPVC double glazed window to the front and radiator.