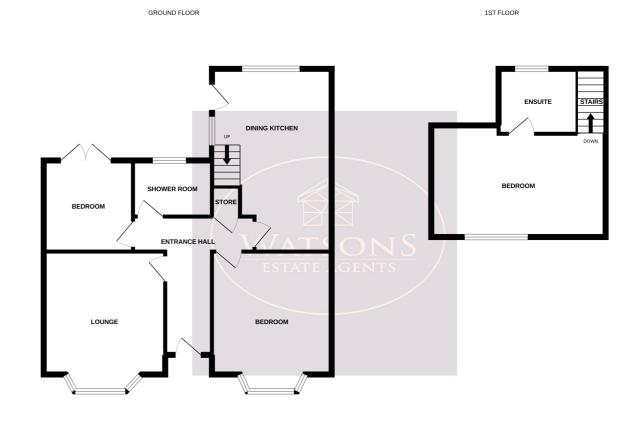

## **Ground Floor**

#### **Entrance Hall**

Composite entrance door, radiator, under stairs storage and doors to the lounge, kitchen, bedrooms 2 & 3 and shower room.

# Lounge

4.09m (into the bay) x 3.62m (13' 5" x 11' 11") UPVC double glazed window to the front and radiator.

# **Dining Kitchen**

5.51m x 2.5m (18' 1" x 8' 2") A range of matching wall & base units, work surfaces incorporating an inset one & a half bowl stainless steel sink & drainer unit. Integrated appliances to include: waist height electric oven, gas hob, fridge freezer, washing machine, dishwasher, tumble dryer and microwave. Ceiling spotlights, radiator and stairs to the first floor, UPVC double glazed windows to the rear & side. Door to the side leading to the rear garden.

## Bedroom 2

3.61m x 2.67m (11' 10" x 8' 9") UPVC double glazed window to the front, a range of fitted furniture and radiator.

#### **Bedroom 3**

2.72m x 2.67m (8' 11" x 8' 9") Radiator and French doors to the rear garden.

Whilst every attempt has been made to ensure the accuracy of the floorplan contained here, measurement of doors, windows, rooms and any other items are approximate and no responsibility is taken for any error omission or mis-statement. This plan is for illustrative purposes only and should be used as such by any prospective purchaser. The services, systems and appliances shown have not been tested and no guarant as to their operability or efficiency can be given.

## **Shower Room**

3 piece suite in white comprising WC, pedestal sink unit and shower cubicle with mains fed shower over. Radiator, extractor fan, ceiling spotlights and obscured uPVC double glazed window to the rear.

# **First Floor**

# **Primary Bedroom**

5.23m x 3.03m (17' 2" x 9' 11") UPVC double glazed window to the front, a range of fitted furniture, radiator and door to the en suite.

#### **En Suite**

3 piece suite in white comprising WC, vanity sink unit and corner shower cubicle with mains fed shower over. Chrome heated towel rail, ceiling spotlights, extractor fan and obscured uPVC double glazed window to the rear.