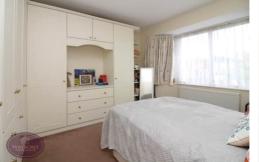

# **Primary Bedroom**

5.23m x 3.03m (17' 2" x 9' 11") UPVC double glazed window to the front, a range of fitted furniture, radiator and door to the en suite.