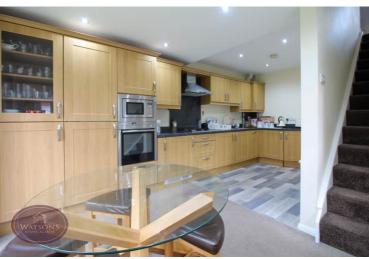

# **Dining Kitchen**

5.51m x 2.5m (18' 1" x 8' 2") A range of matching wall & base units, work surfaces incorporating an inset one & a half bowl stainless steel sink & drainer unit. Integrated appliances to include: waist height electric oven, gas hob, fridge freezer, washing machine, dishwasher, tumble dryer and microwave. Ceiling spotlights, radiator and stairs to the first floor, UPVC double glazed windows to the rear & side. Door to the side leading to the rear garden.