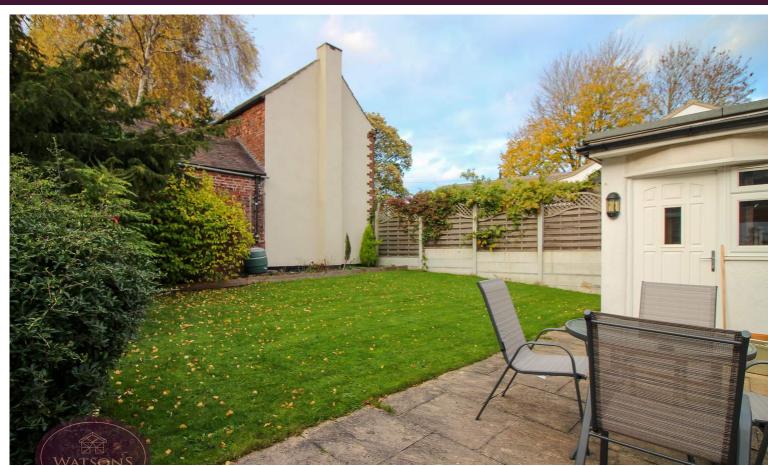

## **Outside**

To the front of the property is a well maintained lawn, flower bed borders with a range of plants and shrubs and gravel section. A tarmacadam driveway provides ample off road parking. The garden is enclosed by wall and timber fencing to the perimeter. The rear garden offers a good level of privacy and comprises a paved patio, well maintained lawn, flower bed borders with a range of plants & shrubs and external tap. The garden is enclosed by wall & timber fencing to the perimeter.