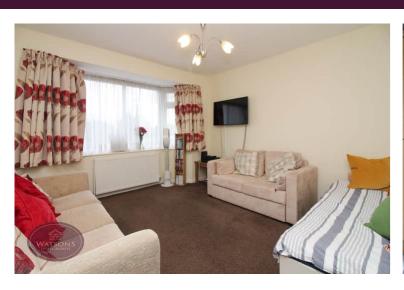

# Lounge

4.09m (into the bay) x 3.62m (13' 5" x 11' 11") UPVC double glazed window to the front and radiator.