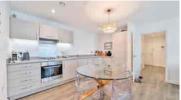

## GENERAL DESCRIPTION

This immaculately-presented apartment is on the first floor of a recently-constructed development and has a reception room with wood flooring and open-plan kitchen featuring pale grey units and integrated appliances. Double doors lead from the living area out onto a balcony. There is a spacious bedroom, a simple, modern bathroom and a large storage/utility cupboard in the entrance hallway. Well insulated walls and high performance glazing make for a good energy-efficiency rating. Carver House has a residents' gym and is located just minutes from Walton-on-Thames Station. The property comes with use of a parking space and the town centre can also be reached on foot or by brief bus or bike ride.