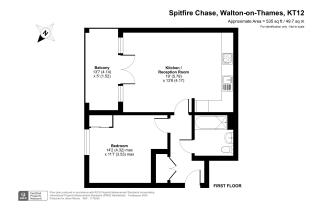

## Carver House, 8 Spitfire Chase, Walton-on-Thames, Surrey KT12 1FX

- First Floor (building has a lift)
- Balcony
- Parking Space

- Approx. 535 Sqft Gross Internal Area
- Residents' Gym
- Minutes from Walton-on-Thames Station

## DIMENSIONS

FIRST FLOOR

**Entrance hallway** 

Reception

19' 0" x 13' 8" (5.79m x 4.17m)

included in reception measurement

13' 7" x 5' 0" (4.14m x 1.52m)

**Bedroom** 

14' 2" max. x 11' 7" max. (4.32m x 3.53m)

**Bathroom** 

All content shown is to be used as a general guideline for the property. None of the contents of this document constitute part of an offer or contract. All measurements, photographs, floor-plans and data provided are only a guideline and should not be relied upon.