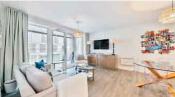

## GENERAL DESCRIPTION

This immaculately-presented apartment is on the first floor of a recently-constructed development and has a reception room with wood flooring and open-plan kitchen featuring pale grey units and integrated appliances. Double doors lead from the living area out onto a balcony. There is a spacious bedroom, a simple, modern bathroom and a large storage/utility cupboard in the entrance hallway. Well insulated walls and high performance glazing make for a good energy-efficiency rating. Carver House has a residents' gym and is located just minutes from Walton-on-Thames Station. The property comes with use of a parking space and the town centre can also be reached on foot or by brief bus or bike ride.

## DIMENSIONS

FIRST FLOOR

**Entrance hallway** 

Reception

19' 0" x 13' 8" (5.79m x 4.17m)

included in reception measurement

13' 7" x 5' 0" (4.14m x 1.52m)

**Bedroom** 