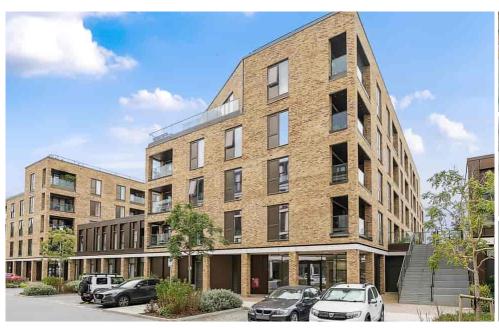

## Carver House, 8 Spitfire Chase, Walton-on-Thames, Surrey KT12 1FX

- First Floor (building has a lift)
- Balcony
- Parking Space

- Approx. 535 Sqft Gross Internal Area
- Residents' Gym
- Minutes from Walton-on-Thames Station

## GENERAL DESCRIPTION

This immaculately-presented apartment is on the first floor of a recently-constructed development and has a reception room with wood flooring and open-plan kitchen featuring pale grey units and integrated appliances. Double doors lead from the living area out onto a balcony. There is a spacious bedroom, a simple, modern bathroom and a large storage/utility cupboard in the entrance hallway. Well insulated walls and high performance glazing make for a good energy-efficiency rating. Carver House has a residents' gym and is located just minutes from Walton-on-Thames Station. The property comes with use of a parking space and the town centre can also be reached on foot or by brief bus or bike ride.