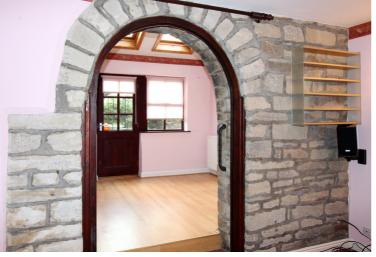

## **FULL DESCRIPTION**

Viewing is essential to fully appreciate this spacious ground floor apartment, having one bedroom and a dressing room (formerly two bedrooms), situated in the sought after village location of Oxenhope with pleasant outlook over the mill pond. The accommodation comprises of an entrance hall, a spacious lounge with archway opening out into a second reception room which has door leading to the garden. The dining kitchen has a range of modern base and wall mounted units, integrated appliances to include oven, hob, microwave, fridge, freezer, dishwasher and washer/dryer. The shower room has a three piece modern suite in white comprising of a shower cubicle, WC, wash hand basin. The bedroom has fitted wardrobes and double glazed window to the rear, the dressing room (formerly bedroom two) having fitted wardrobes and double glazed window. Externally the property has a pleasant patio garden (with outside tap), a parking space and single garage with power, lighting and an electric door. Offered for sale with no onward chain, EPC rating is D.