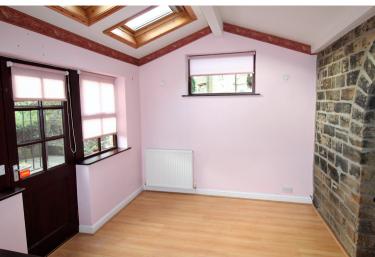

## **FULL DESCRIPTION**

Viewing is essential to fully appreciate this spacious ground floor apartment, having one bedroom and a dressing room (formerly two bedrooms), situated in the sought after village location of Oxenhope with pleasant outlook over the mill pond. The accommodation comprises of an entrance hall, a spacious lounge with archway opening out into a second reception room which has door leading to the garden. The dining kitchen has a range of modern base and wall mounted units, integrated appliances to include oven, hob, microwave, fridge, freezer, dishwasher and washer/dryer. The shower room has a three piece modern suite in white comprising of a shower cubicle, WC, wash hand basin. The bedroom has fitted wardrobes and double glazed window to the rear, the dressing room (formerly bedroom two) having fitted wardrobes and double glazed window. Externally the property has a pleasant patio garden (with outside tap), a parking space and single garage with power, lighting and an electric door. Offered for sale with no onward chain, EPC rating is D.