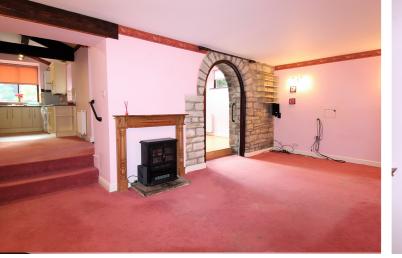

## **FULL DESCRIPTION**

Viewing is essential to fully appreciate this spacious ground floor apartment, having one bedroom and a dressing room (formerly two bedrooms), situated in the sought after village location of Oxenhope with pleasant outlook over the mill pond. The accommodation comprises of an entrance hall, a spacious lounge with archway opening out into a second reception room which has door leading to the garden. The dining kitchen has a range of modern base and wall mounted units, integrated appliances to include oven, hob, microwave, fridge, freezer, dishwasher and washer/dryer. The shower room has a three piece modern suite in white comprising of a shower cubicle, WC, wash hand basin. The bedroom has fitted wardrobes and double glazed window to the rear, the dressing room (formerly bedroom two) having fitted wardrobes and double glazed window. Externally the property has a pleasant patio garden (with outside tap), a parking space and single garage with power, lighting and an electric door. Offered for sale with no onward chain, EPC rating is D.