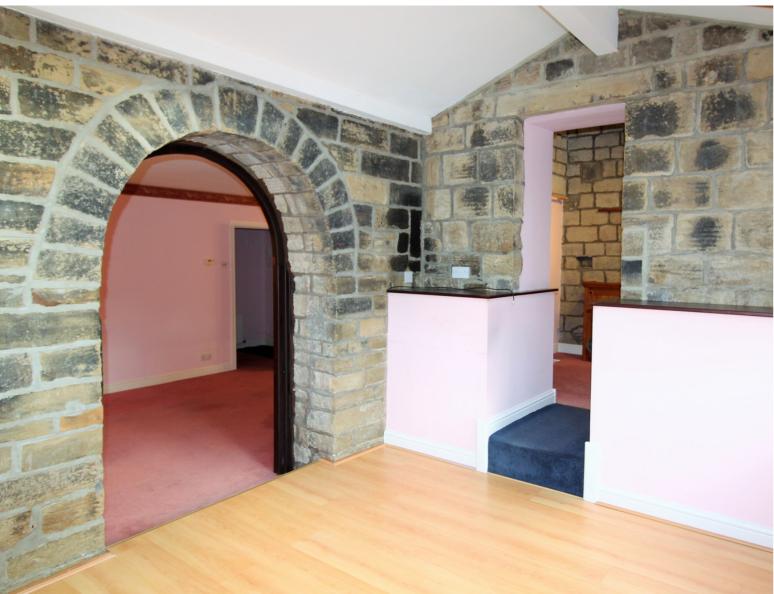

## **FULL DESCRIPTION**

Viewing is essential to fully appreciate this spacious ground floor apartment, having one bedroom and a dressing room (formerly two bedrooms), situated in the sought after village location of Oxenhope with pleasant outlook over the mill pond. The accommodation comprises of an entrance hall, a spacious lounge with archway opening out into a second reception room which has door leading to the garden. The dining kitchen has a range of modern base and wall mounted units, integrated appliances to include oven, hob, microwave, fridge, freezer, dishwasher and washer/dryer. The shower room has a three piece modern suite in white comprising of a shower cubicle, WC, wash hand basin. The bedroom has fitted wardrobes and double glazed window to the rear, the dressing room (formerly bedroom two) having fitted wardrobes and double glazed window. Externally the property has a pleasant patio garden (with outside tap), a parking space and single garage with power, lighting and an electric door. Offered for sale with no onward chain, EPC rating is D.