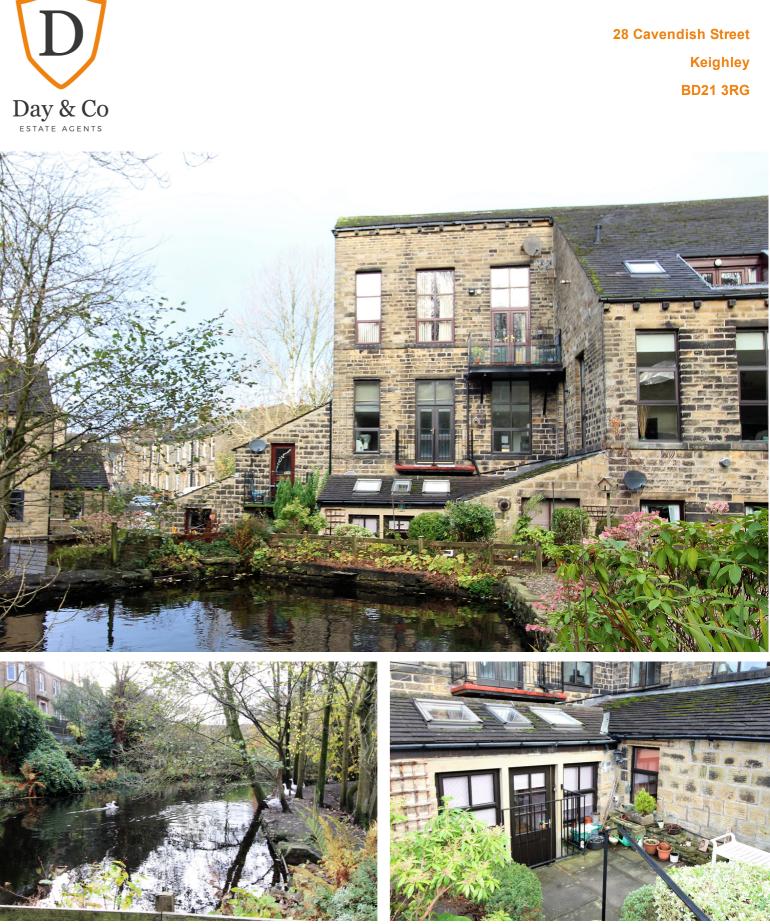

11 Charles Court Station Road, Oxenhope, Keighley, BD22 9HG

## **FULL DESCRIPTION**

Viewing is essential to fully appreciate this spacious ground floor apartment, having one bedroom and a dressing room (formerly two bedrooms), situated in the sought after village location of Oxenhope with pleasant outlook over the mill pond. The accommodation comprises of an entrance hall, a spacious lounge with archway opening out into a second reception room which has door leading to the garden. The dining kitchen has a range of modern base and wall mounted units, integrated appliances to include oven, hob, microwave, fridge, freezer, dishwasher and washer/dryer. The shower room has a three piece modern suite in white comprising of a shower cubicle, WC, wash hand basin. The bedroom has fitted wardrobes and double glazed window to the rear, the dressing room (formerly bedroom two) having fitted wardrobes and double glazed window. Externally the property has a pleasant patio garden (with outside tap), a parking space and single garage with power, lighting and an electric door. Offered for sale with no onward chain, EPC rating is D.