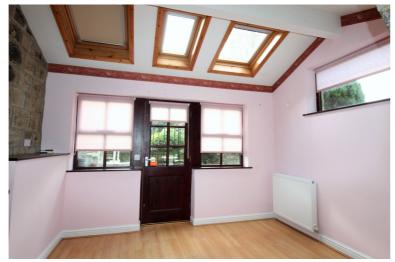

## **FULL DESCRIPTION**

Viewing is essential to fully appreciate this spacious ground floor apartment, having one bedroom and a dressing room (formerly two bedrooms), situated in the sought after village location of Oxenhope with pleasant outlook over the mill pond. The accommodation comprises of an entrance hall, a spacious lounge with archway opening out into a second reception room which has door leading to the garden. The dining kitchen has a range of modern base and wall mounted units, integrated appliances to include oven, hob, microwave, fridge, freezer, dishwasher and washer/dryer. The shower room has a three piece modern suite in white comprising of a shower cubicle, WC, wash hand basin. The bedroom has fitted wardrobes and double glazed window to the rear, the dressing room (formerly bedroom two) having fitted wardrobes and double glazed window. Externally the property has a pleasant patio garden (with outside tap), a parking space and single garage with power, lighting and an electric door. Offered for sale with no onward chain, EPC rating is D.