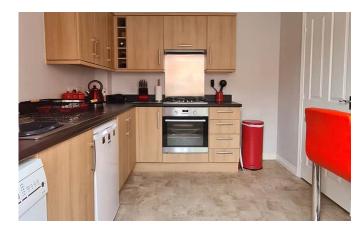

## Description

This well-presented home benefits from a private, landscaped garden, views of nearby woodland, off road parking, and a single garage. The accommodation enjoys a contemporary feel and is comprised of an "L shaped" lounge/diner with under stair storage, a modern kitchen with a breakfast bar, and a cloakroom WC. Stairs lead to two double bedrooms, one with en-suite shower room, a single bedroom/study, airing cupboard, and the family bathroom. French doors lead from the lounge to the secluded sun terrace and garden, with pedestrian access to the garage and parking.

#### **Features**

- Well-presented contemporary home
- VIEWS to nearby woodland
- Lounge/diner (with cupboard storage)
- Kitchen with breakfast bar
- Three bedrooms (two double, one single)
- En-suite shower room
- Cloakroom WC
- PRIVATE, landscaped garden
- GARAGE and OFF ROAD PARKING
- Freehold Council Tax Band C