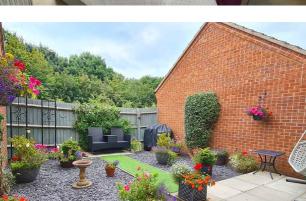

## Description

This well-presented home benefits from a private, landscaped garden, views of nearby woodland, off road parking, and a single garage. The accommodation enjoys a contemporary feel and is comprised of an "L shaped" lounge/diner with under stair storage, a modern kitchen with a breakfast bar, and a cloakroom WC. Stairs lead to two double bedrooms, one with en-suite shower room, a single bedroom/study, airing cupboard, and the family bathroom. French doors lead from the lounge to the secluded sun terrace and garden, with pedestrian access to the garage and parking.

#### **Features**

- Well-presented contemporary home
- VIEWS to nearby woodland
- Lounge/diner (with cupboard storage)
- Kitchen with breakfast bar
- Three bedrooms (two double, one single)
- En-suite shower room
- Cloakroom WC
- PRIVATE, landscaped garden
- GARAGE and OFF ROAD PARKING
- Freehold Council Tax Band C