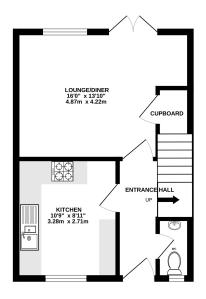

## Description

This well-presented home benefits from a private, landscaped garden, views of nearby woodland, off road parking, and a single garage. The accommodation enjoys a contemporary feel and is comprised of an "L shaped" lounge/diner with under stair storage, a modern kitchen with a breakfast bar, and a cloakroom WC. Stairs lead to two double bedrooms, one with en-suite shower room, a single bedroom/study, airing cupboard, and the family bathroom. French doors lead from the lounge to the secluded sun terrace and garden, with pedestrian access to the garage and parking.

1ST FLOOR GROUND FLOOR