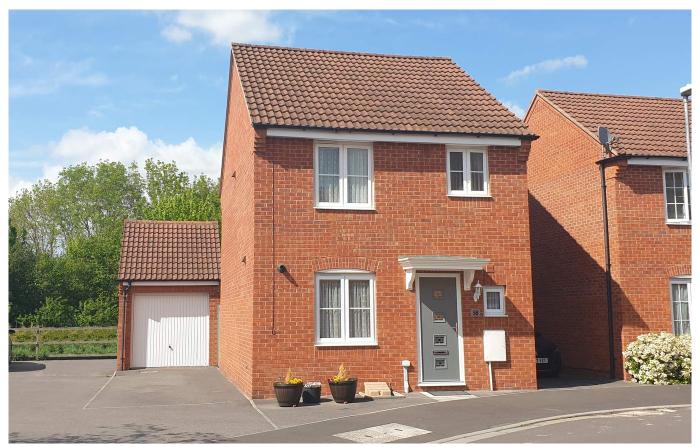

# Sharpham Road

Glastonbury, BA6 9GB

£275,000 Freehold

□ 3 □ 1 € 2 EPC C

## Description

This well-presented home benefits from a private, landscaped garden, views of nearby woodland, off road parking, and a single garage. The accommodation enjoys a contemporary feel and is comprised of an "L shaped" lounge/diner with under stair storage, a modern kitchen with a breakfast bar, and a cloakroom WC. Stairs lead to two double bedrooms, one with en-suite shower room, a single bedroom/study, airing cupboard, and the family bathroom. French doors lead from the lounge to the secluded sun terrace and garden, with pedestrian access to the garage and parking.

#### **Features**

- Well-presented contemporary home
- VIEWS to nearby woodland
- Lounge/diner (with cupboard storage)
- Kitchen with breakfast bar
- Three bedrooms (two double, one single)
- En-suite shower room
- Cloakroom WC
- PRIVATE, landscaped garden
- GARAGE and OFF ROAD PARKING
- Freehold Council Tax Band C