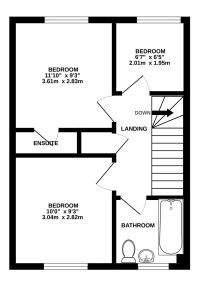

## Description

This well-presented home benefits from a private, landscaped garden, views of nearby woodland, off road parking, and a single garage. The accommodation enjoys a contemporary feel and is comprised of an "L shaped" lounge/diner with under stair storage, a modern kitchen with a breakfast bar, and a cloakroom WC. Stairs lead to two double bedrooms, one with en-suite shower room, a single bedroom/study, airing cupboard, and the family bathroom. French doors lead from the lounge to the secluded sun terrace and garden, with pedestrian access to the garage and parking.

#### **Features**

- Well-presented contemporary home
- VIEWS to nearby woodland
- Lounge/diner (with cupboard storage)
- Kitchen with breakfast bar
- Three bedrooms (two double, one single)
- En-suite shower room
- Cloakroom WC
- PRIVATE, landscaped garden
- GARAGE and OFF ROAD PARKING
- Freehold Council Tax Band C