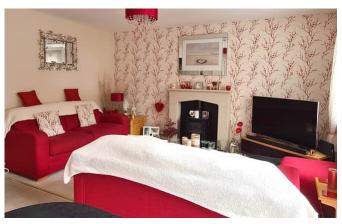

## Description

This well-presented home benefits from a private, landscaped garden, views of nearby woodland, off road parking, and a single garage. The accommodation enjoys a contemporary feel and is comprised of an "L shaped" lounge/diner with under stair storage, a modern kitchen with a breakfast bar, and a cloakroom WC. Stairs lead to two double bedrooms, one with en-suite shower room, a single bedroom/study, airing cupboard, and the family bathroom. French doors lead from the lounge to the secluded sun terrace and garden, with pedestrian access to the garage and parking.