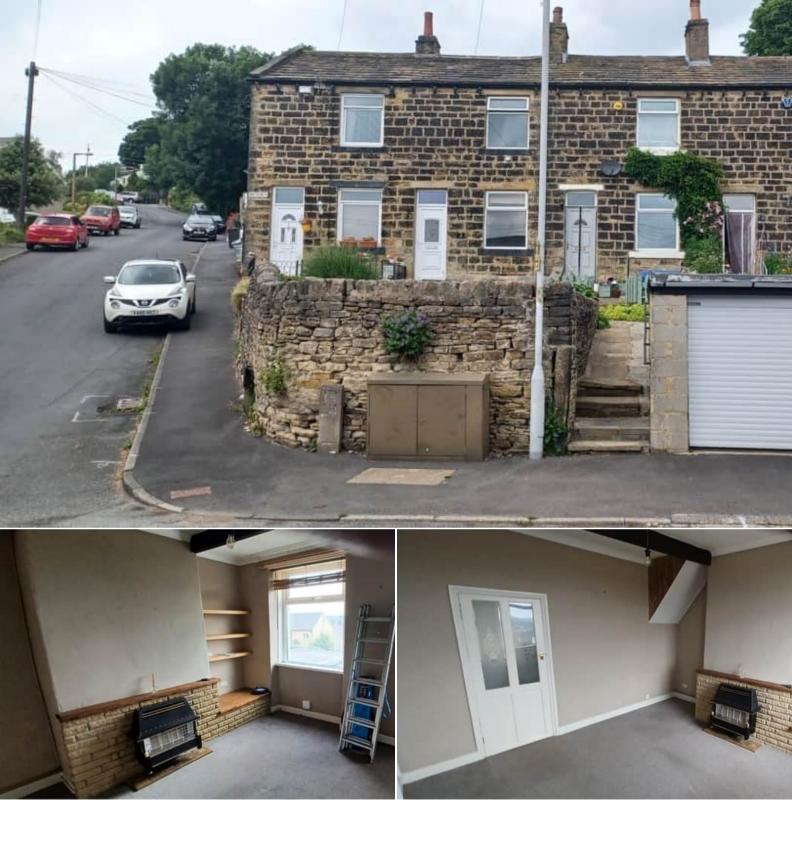

## South View Keighley

Bettermove are proud to present this 2 bedroom terraced house in Braithwaite available with no forward chain.

The property benefits from double glazing, gas central heating throughout and has ample on street parking nearby. The council tax band is A.

The interior of this property comprises a spacious living room and fitted kitchen on the ground floor. The first floor consists of 2 bedrooms and the family bathroom. The exterior boasts a private front and rear garden, perfect for enjoying the summer months.