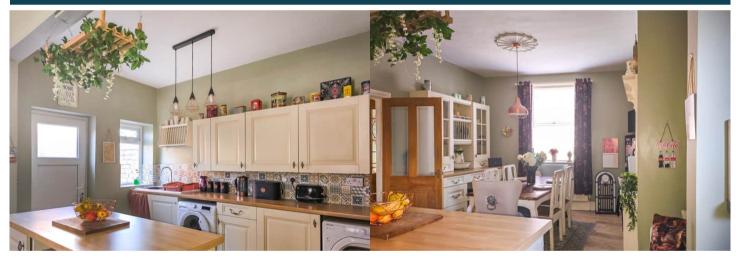

The interior of this beautifully presented property comprises a spacious living room and the fitted kitchen on the ground floor. The first floor consists of two double bedrooms and the family bathroom. The property also benefits from a large cellar space currently being used as a cinema/entertainment room. The exterior boasts a private rear garden with access to an outdoor utility room, perfect for enjoying the summer months.