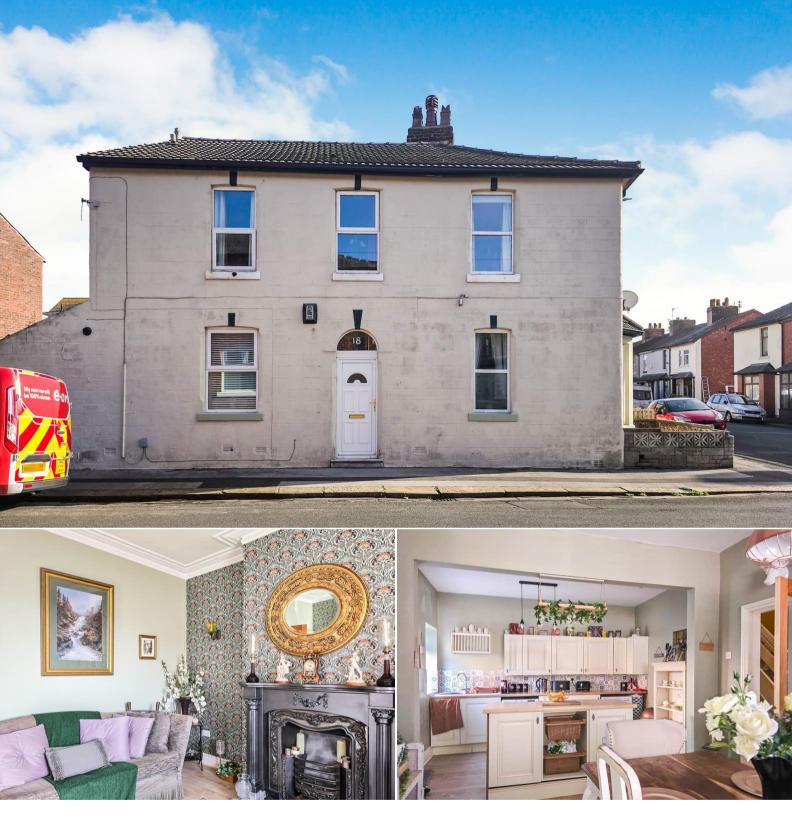

## Hesketh Place Fleetwood

Bettermove are proud to present this 2 bedroom End of Terrace house in Fleetwood available with no forward chain.

The property benefits from double glazing, gas central heating throughout and has off street parking available via the garage. The council tax band is B.

The interior of this beautifully presented property comprises a spacious living room and the fitted kitchen on the ground floor. The first floor consists of two double bedrooms and the family bathroom. The property also benefits from a large cellar space currently being used as a cinema/entertainment room. The exterior boasts a private rear garden with access to an outdoor utility room, perfect for enjoying the summer months.