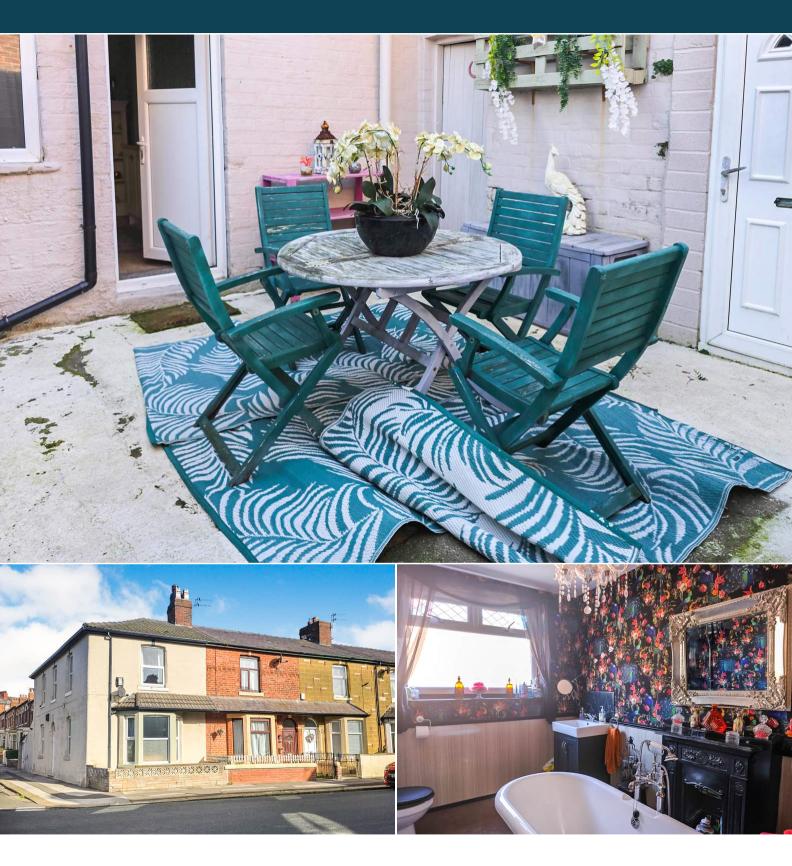

## Hesketh Place Fleetwood

Bettermove are proud to present this 2 bedroom End of Terrace house in Fleetwood available with no forward chain.

The property benefits from double glazing, gas central heating throughout and has off street parking available via the garage. The council tax band is B.

The interior of this beautifully presented property comprises a spacious living room and the fitted kitchen on the ground floor. The first floor consists of two double bedrooms and the family bathroom. The property also benefits from a large cellar space currently being used as a cinema/entertainment room. The exterior boasts a private rear garden with access to an outdoor utility room, perfect for enjoying the summer months.