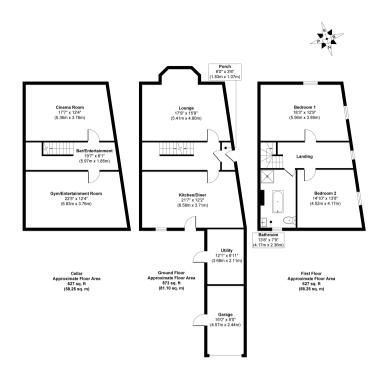

This allows you rights to purchase within a given timeframe (typically 8-12 weeks) which gives you time to prepare funding, surveys, and searches.

Approx. Gross Internal Floor Area 2127 sq. ft / 197.60 sq. m White vevy attemp has been made to ensure the excurse of the floor plan contained here. measurements of doors. windows, rooms and any other terms are approximate and no responsibility is taken for any error, omission, or mis-statement. The measurements should not be relead uson for valuation, transaction and/or funding purposes. This plan is for illustrative purposes only and should be used as such by any prospective purchare or thematin.