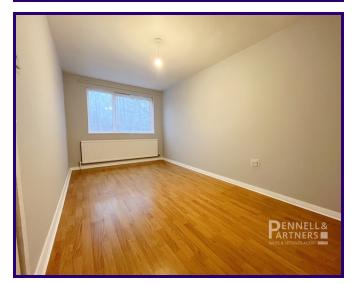

WC

FIRST FLOOR LANDING 0.89m x 2.79m (2' 11" x 9' 2")

MASTER BEDROOM 2.50m x 4.86m (8' 2" x 15' 11")

BEDROOM TWO 2.98m x 3.36m (9' 9" x 11' 0")

BEDROOM THREE 2.50m x 2.91m (8' 2" x 9' 7")

FAMILY BATHROOM 2.52m x 2.08m (8' 3" x 6' 10")