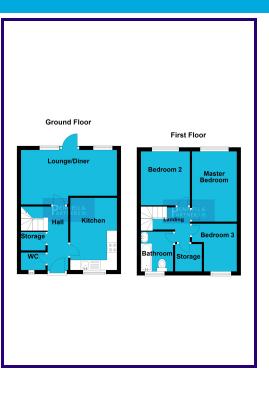

Viewings are highly advised, Please call our Sales team for further information.

EPC Rating: C (73)

ENTRANCE HALL

1.15m x 4.60m (3' 9" x 15' 1")

KITCHEN/DINER 2.47m x 4.98m (8' 1" x 16' 4")

LIVING ROOM 2.93m x 5.58m (9' 7" x 18' 4")

WC

FIRST FLOOR LANDING 0.89m x 2.79m (2' 11" x 9' 2")

MASTER BEDROOM 2.50m x 4.86m (8' 2" x 15' 11")

BEDROOM TWO 2.98m x 3.36m (9' 9" x 11' 0")

BEDROOM THREE 2.50m x 2.91m (8' 2" x 9' 7")

FAMILY BATHROOM 2.52m x 2.08m (8' 3" x 6' 10")