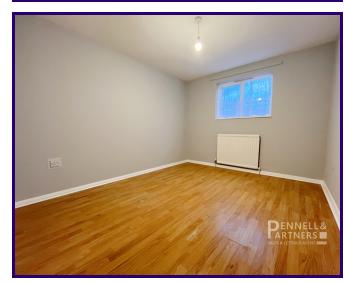

WC

FIRST FLOOR LANDING 0.89m x 2.79m (2' 11" x 9' 2")

MASTER BEDROOM 2.50m x 4.86m (8' 2" x 15' 11")

BEDROOM TWO 2.98m x 3.36m (9' 9" x 11' 0")

BEDROOM THREE 2.50m x 2.91m (8' 2" x 9' 7")

FAMILY BATHROOM 2.52m x 2.08m (8' 3" x 6' 10")