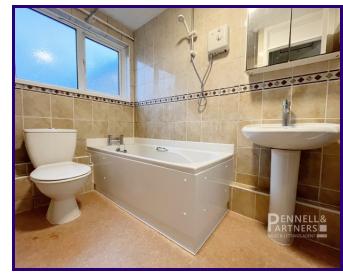

WC

FIRST FLOOR LANDING 0.89m x 2.79m (2' 11" x 9' 2")

MASTER BEDROOM 2.50m x 4.86m (8' 2" x 15' 11")

BEDROOM TWO 2.98m x 3.36m (9' 9" x 11' 0")

BEDROOM THREE 2.50m x 2.91m (8' 2" x 9' 7")

FAMILY BATHROOM 2.52m x 2.08m (8' 3" x 6' 10")