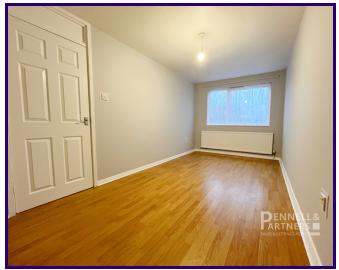

WC

FIRST FLOOR LANDING 0.89m x 2.79m (2' 11" x 9' 2")

MASTER BEDROOM 2.50m x 4.86m (8' 2" x 15' 11")

BEDROOM TWO 2.98m x 3.36m (9' 9" x 11' 0")

BEDROOM THREE 2.50m x 2.91m (8' 2" x 9' 7")

FAMILY BATHROOM 2.52m x 2.08m (8' 3" x 6' 10")