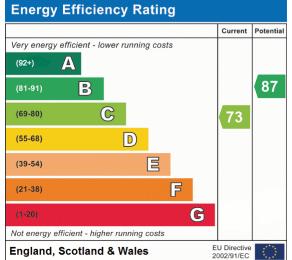

Viewings are highly advised, Please call our Sales team for further information.

EPC Rating: C (73)

ENTRANCE HALL

1.15m x 4.60m (3' 9" x 15' 1")

KITCHEN/DINER 2.47m x 4.98m (8' 1" x 16' 4")

LIVING ROOM 2.93m x 5.58m (9' 7" x 18' 4")