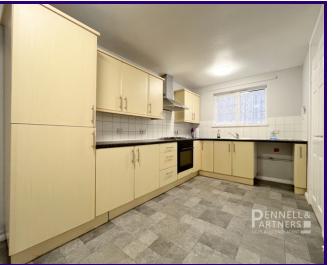

Viewings are highly advised, Please call our Sales team for further information.

EPC Rating: C (73)

ENTRANCE HALL

1.15m x 4.60m (3' 9" x 15' 1")

KITCHEN/DINER 2.47m x 4.98m (8' 1" x 16' 4")

LIVING ROOM 2.93m x 5.58m (9' 7" x 18' 4")