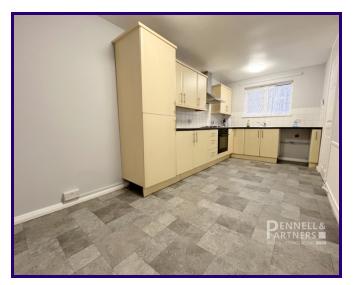

Viewings are highly advised, Please call our Sales team for further information.

EPC Rating: C (73)

ENTRANCE HALL

1.15m x 4.60m (3' 9" x 15' 1")

KITCHEN/DINER 2.47m x 4.98m (8' 1" x 16' 4")

LIVING ROOM 2.93m x 5.58m (9' 7" x 18' 4")