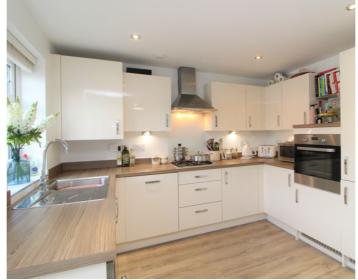

#### CLOAKROOM

**SITTING ROOM** 11' 9" x 15' 9" (3.58m x 4.80m)

**KITCHEN DINING ROOM** 10' 4" x 15' 4" (3.15m x 4.67m)