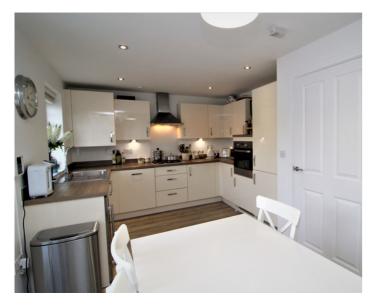

#### CLOAKROOM

**SITTING ROOM** 11' 9" x 15' 9" (3.58m x 4.80m)

**KITCHEN DINING ROOM** 10' 4" x 15' 4" (3.15m x 4.67m)