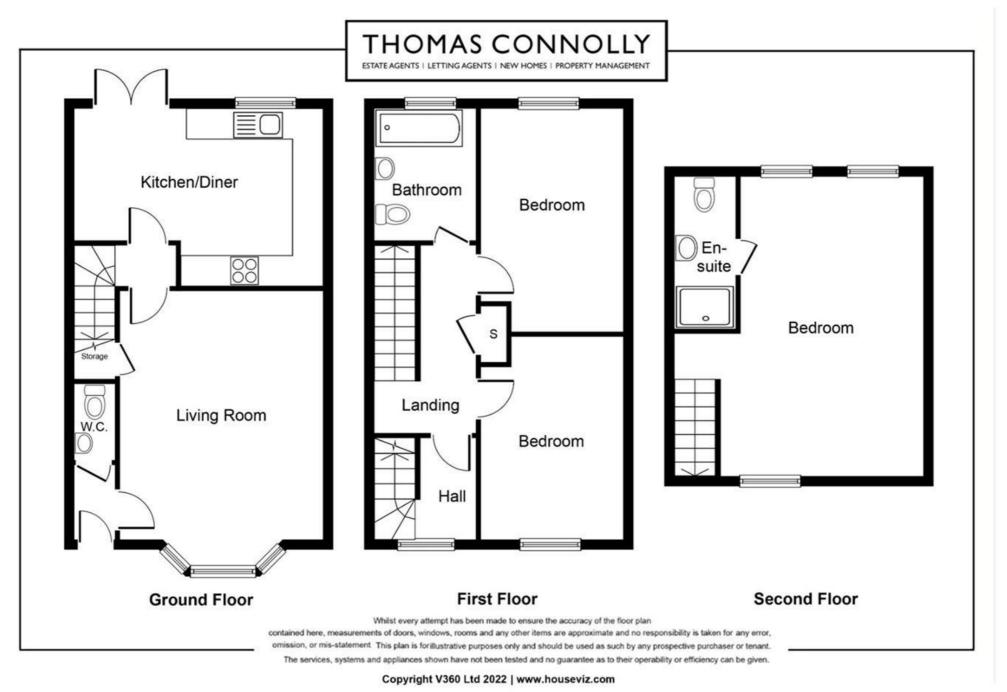

### **GROUND FLOOR**

ENTRANCE HALL

#### CLOAKROOM

**SITTING ROOM** 11' 9" x 15' 9" (3.58m x 4.80m)

**KITCHEN DINING ROOM** 10' 4" x 15' 4" (3.15m x 4.67m)

# FIRST FLOOR

**BEDROOM TWO** 13' 5" x 8' 7" (4.09m x 2.62m)

**BEDROOM THREE** 11' 9" x 8' 7" (3.58m x 2.62m)

#### FAMILY BATHROOM

## **TOP FLOOR**

**BEDROOM ONE** 19' 5" x 11' 3" (5.92m x 3.43m)

#### EN SUITE TO MAIN BEDROOM

# PARKING FOR TWO CARS TO THE REAR REAR GARDEN

7, Rillaton Walk, Milton Keynes, MK9 2FZ 01908 77 44 22 info@thomasconnolly.co.uk