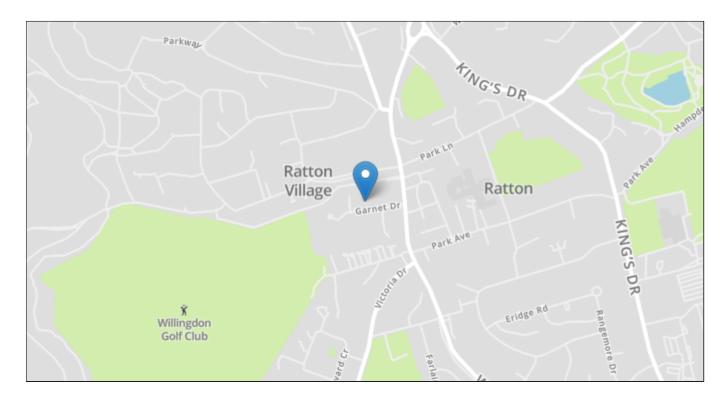

# 10 Garnet Drive, Eastbourne, East Sussex BN20 9AE

PRICE GUIDE £825.000 - £875.000

WATCH THE FILM AND 3D TOUR and view EXPERT PHOTOGRAPHY at craneandco.co.uk (ALL PROVIDED FREE FOR ALL OUR SELLERS)

A truly elite house, extended and renovated to an exceptionally high standard. This 4 bedroom detached house could be the 'forever home' you've been looking for. Move in, unpack and enjoy your surroundings straight away. You don't even need to lift a paintbrush. A wonderful social reception space has been created with a large orangery, linking the living room and well-appointed luxury fitted kitchen, perfect for busy family life. The separate utility room is also a useful space to be able to close the door on. Upstairs, is equally as impressive! The master bedroom is vast and has a dressing room and en-suite shower room. The 3 remaining bedrooms are served by a beautiful family bathroom, as well as the ground floor W/C. As you meander up the garden you can fully appreciate the seclusion and tranquility on offer. At the end of the garden is a real treat. The heated swimming pool with pool house (which could easily double up as a home office) means that there's no end to the good times that can be had. With a garage and ample off-road parking, this perfect home really does have it all.