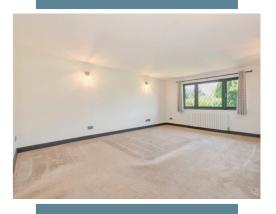

#### Room Sizes

Entrance Porch

Entrance Hall

Kitchen/Breakfast Room - 21'6 x 10'

Conservatory - 13'9 x 12'1

Living Room - 21'10 x 16'4

Utility Room - 10'7 x 5'7

Cloakroom

First Floor

Bedroom 1 - 17'2 x 13'6

En-suite

Bedroom 2 - 16'9 x 13'4

Bedroom 3 - 10'7 x 10'7

Bedroom 4 - 9'10 x 7'

Bathroom - 8'2 x 5'8

Outside