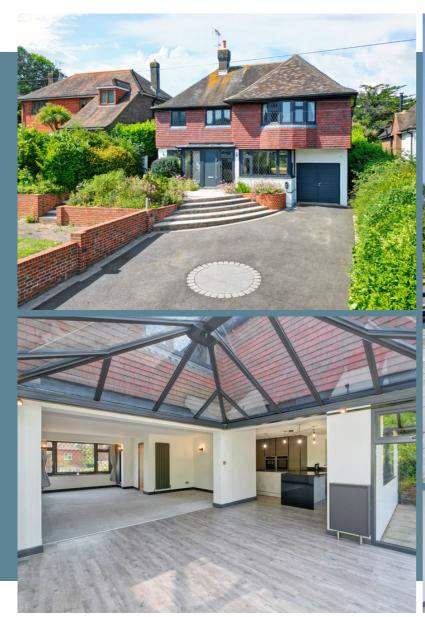

# 10 Garnet Drive, Eastbourne, East Sussex BN20 9AE

PRICE GUIDE £825.000 - £875.000

WATCH THE FILM AND 3D TOUR and view EXPERT PHOTOGRAPHY at craneandco.co.uk (ALL PROVIDED FREE FOR ALL OUR SELLERS)

A truly elite house, extended and renovated to an exceptionally high standard. This 4 bedroom detached house could be the 'forever home' you've been looking for. Move in, unpack and enjoy your surroundings straight away. You don't even need to lift a paintbrush. A wonderful social reception space has been created with a large orangery, linking the living room and well-appointed luxury fitted kitchen, perfect for busy family life. The separate utility room is also a useful space to be able to close the door on. Upstairs, is equally as impressive! The master bedroom is vast and has a dressing room and en-suite shower room. The 3 remaining bedrooms are served by a beautiful family bathroom, as well as the ground floor W/C. As you meander up the garden you can fully appreciate the seclusion and tranquility on offer. At the end of the garden is a real treat. The heated swimming pool with pool house (which could easily double up as a home office) means that there's no end to the good times that can be had. With a garage and ample off-road parking, this perfect home really does have it all.

#### Main Features

- Executive Detached House
- Wonderful Peaceful Location
- 4 Bedrooms
- Impressive Open Plan Living/Dining Room and Kitchen
- Mature Garden
- Swimming Pool With Pool House
- Garage and Ample Off Road Parking