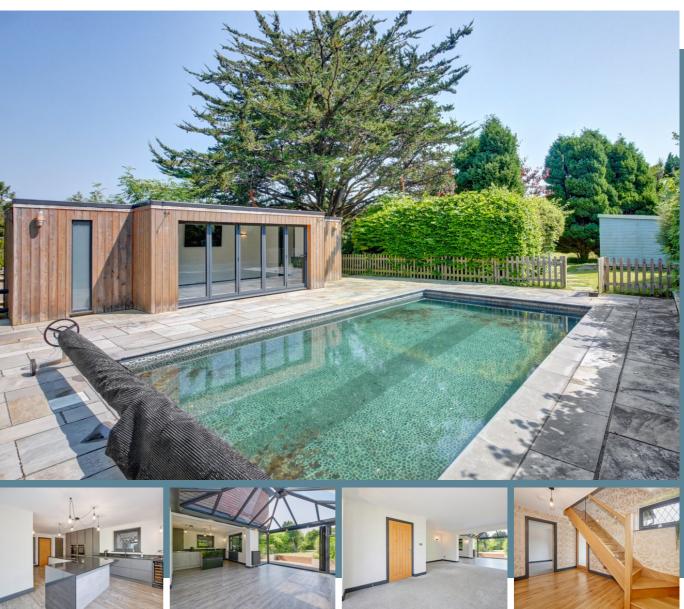

# 10 Garnet Drive, Eastbourne, East Sussex BN20 9AE

PRICE GUIDE £825.000 - £875.000

WATCH THE FILM AND 3D TOUR and view EXPERT PHOTOGRAPHY at craneandco.co.uk (ALL PROVIDED FREE FOR ALL OUR SELLERS)

A truly elite house, extended and renovated to an exceptionally high standard. This 4 bedroom detached house could be the 'forever home' you've been looking for. Move in, unpack and enjoy your surroundings straight away. You don't even need to lift a paintbrush. A wonderful social reception space has been created with a large orangery, linking the living room and well-appointed luxury fitted kitchen, perfect for busy family life. The separate utility room is also a useful space to be able to close the door on. Upstairs, is equally as impressive! The master bedroom is vast and has a dressing room and en-suite shower room. The 3 remaining bedrooms are served by a beautiful family bathroom, as well as the ground floor W/C. As you meander up the garden you can fully appreciate the seclusion and tranquility on offer. At the end of the garden is a real treat. The heated swimming pool with pool house (which could easily double up as a home office) means that there's no end to the good times that can be had. With a garage and ample off-road parking, this perfect home really does have it all.

#### Main Features

- Executive Detached House
- Wonderful Peaceful Location
- 4 Bedrooms
- Impressive Open Plan Living/Dining Room and Kitchen
- Mature Garden
- Swimming Pool With Pool House
- Garage and Ample Off Road Parking

Pool House - 15'9 x 9'2

Garage - 18'7 x 8'2

Driveway

Freehold