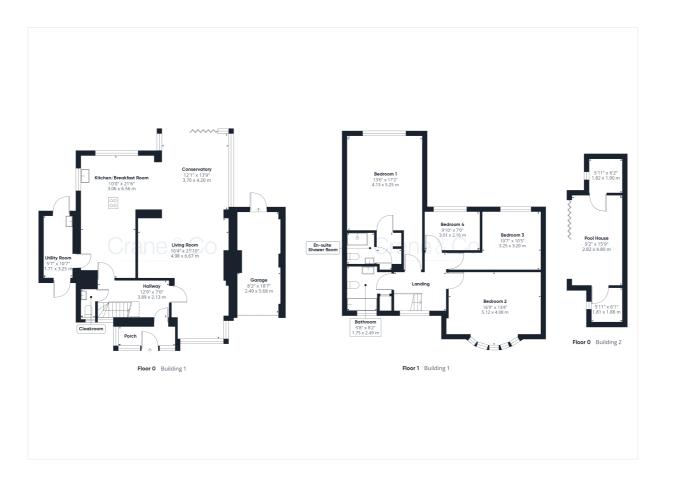

#### Room Sizes

Entrance Porch

Entrance Hall

Kitchen/Breakfast Room - 21'6 x 10'

Conservatory - 13'9 x 12'1

Living Room - 21'10 x 16'4

Utility Room - 10'7 x 5'7

Cloakroom

First Floor

Bedroom 1 - 17'2 x 13'6

En-suite

Bedroom 2 - 16'9 x 13'4

Bedroom 3 - 10'7 x 10'7

Bedroom 4 - 9'10 x 7'

Bathroom - 8'2 x 5'8

Outside

Pool House - 15'9 x 9'2

Garage - 18'7 x 8'2

Driveway

Freehold