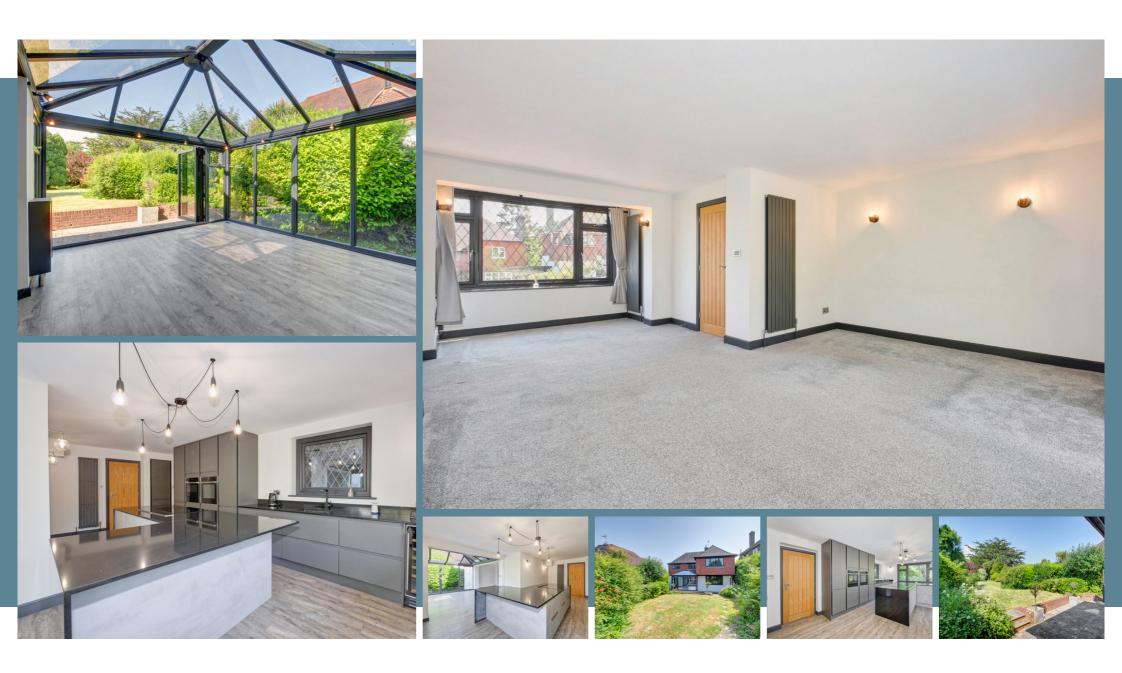

# 10 Garnet Drive, Eastbourne, East Sussex BN20 9AE

PRICE GUIDE £825.000 - £875.000

WATCH THE FILM AND 3D TOUR and view EXPERT PHOTOGRAPHY at craneandco.co.uk (ALL PROVIDED FREE FOR ALL OUR SELLERS)

A truly elite house, extended and renovated to an exceptionally high standard. This 4 bedroom detached house could be the 'forever home' you've been looking for. Move in, unpack and enjoy your surroundings straight away. You don't even need to lift a paintbrush. A wonderful social reception space has been created with a large orangery, linking the living room and well-appointed luxury fitted kitchen, perfect for busy family life. The separate utility room is also a useful space to be able to close the door on. Upstairs, is equally as impressive! The master bedroom is vast and has a dressing room and en-suite shower room. The 3 remaining bedrooms are served by a beautiful family bathroom, as well as the ground floor W/C. As you meander up the garden you can fully appreciate the seclusion and tranquility on offer. At the end of the garden is a real treat. The heated swimming pool with pool house (which could easily double up as a home office) means that there's no end to the good times that can be had. With a garage and ample off-road parking, this perfect home really does have it all.

#### Main Features

- Executive Detached House
- Wonderful Peaceful Location
- 4 Bedrooms
- Impressive Open Plan Living/Dining Room and Kitchen
- Mature Garden
- Swimming Pool With Pool House
- Garage and Ample Off Road Parking

#### Room Sizes

Entrance Porch

Entrance Hall

Kitchen/Breakfast Room - 21'6 x 10'

Conservatory - 13'9 x 12'1

Living Room - 21'10 x 16'4

Utility Room - 10'7 x 5'7

Cloakroom

First Floor

Bedroom 1 - 17'2 x 13'6

En-suite

Bedroom 2 - 16'9 x 13'4

Bedroom 3 - 10'7 x 10'7

Bedroom 4 - 9'10 x 7'

Bathroom - 8'2 x 5'8

Outside