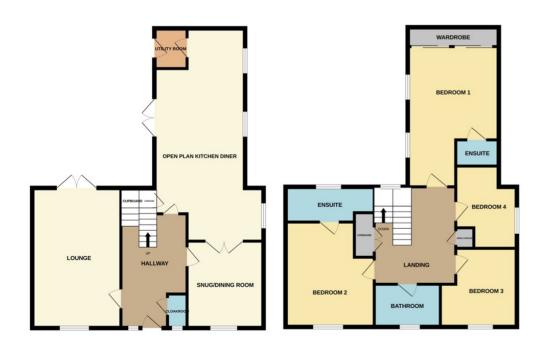

## Bourne £400,000

\*\*\*GUIDE PRICE £400,000-£425,000....IMMACULATE DETACHED FAMILY HOME WITH FOUR DOUBLE BEDROOMS AND DOUBLE GARAGE\*\*\* This showroom standard detached family home in Elsea Park benefits from a beautiful entrance hallway with a centre staircase, a downstairs cloakroom, lounge, snug/dining room with double doors leading to a stunning kitchen/diner and utility room. Upstairs there are four double bedrooms, two with an ensuite shower room and a further family bathroom. Outside there is a fully enclosed, non-overlooked garden. The property is located at the end of a private driveway and offers parking for multiple cars, a double garage and views over a green to the front. To fully appreciate this property, viewings are highly recommended. EPC Energy Rating B/Council Tax Band E.