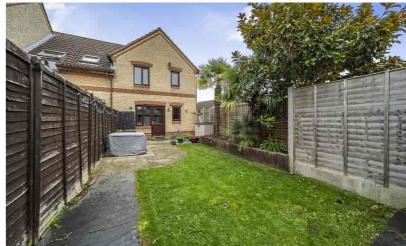

## Front Garden

Large front garden mainly laid to lawn with paved pathway to front door and lavender border. Feature lighting.

#### Rear Garden

Laid to lawn with raised shrub border. Paved patio area. Feature lighting. Gated access to side. Timber shed to remain. External water tap. Security lighting.

#### Parking

Paved allocated off road parking space for one car.