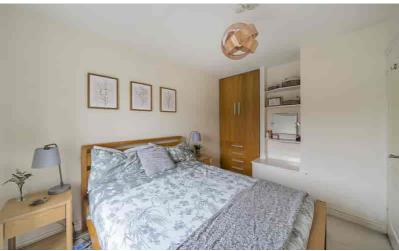

#### Bedroom One

13' 9" (max) x 8' 7" (max) (4.19m max x 2.62m max) Master bedroom with double glazed window to rear. Radiator.

#### Bedroom Two

10' 0" x 8' 8" (max) (3.05m x 2.64m max) Double glazed window to front. Radiator. Built in wardrobe with sliding door.

#### **Bedroom Three**

8' 8" (to bay) x 6' 9" (max) (2.64m to bay x 2.06m max) Double glazed box window to side. Radiator.