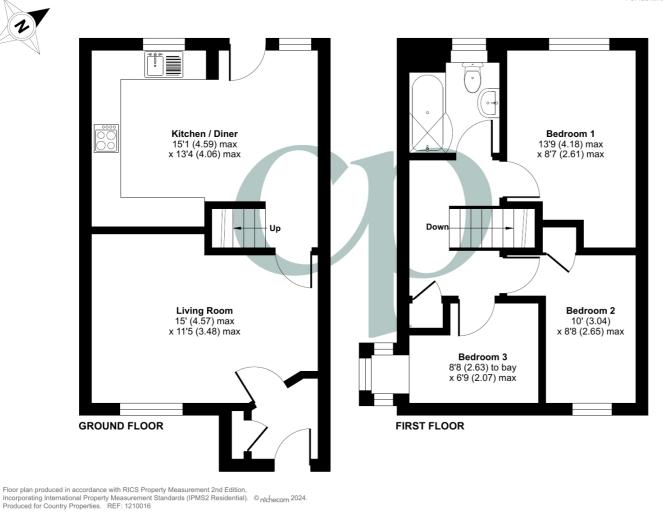

#### **Entrance Hall**

Tiled flooring. Radiator. Storage cupboard. Multi pane door into living room.

#### Living Room

15' 0" (max) x 11' 5" (max) (4.57m max x 3.48m max) Double glazed window to front. Radiator. Multi pane door into kitchen/diner.

## Kitchen/ Diner

15' 1" (max) x 13' 4" (max) (4.60m max x 4.06m max) A range of wall and base units with granite worksurfaces over. Tiled splashbacks. Inset stainless steel circular sink and drainer unit with swan neck mixer tap over. Built in electric oven and hob with stainless steel extractor hood over. Space and plumbing for washing machine. Space and plumbing for dishwasher. Integrated fridge and integrated freezer. Ceramic tiled flooring. Feature glass brick wall. Stairs rising to first floor with understais storage cupboard. Wall mounted gas boiler. Double glazed window to rear.

Dining area with wood effect flooring. Double glazed window to rear and UPVC double glazed door onto rear garden. Radiator.

## Landing

Loft access to partially boarded loft space with ladder and light.

#### Bedroom One

13' 9" (max) x 8' 7" (max) (4.19m max x 2.62m max) Master bedroom with double glazed window to rear. Radiator.

#### Bedroom Two

10' 0" x 8' 8" (max) (3.05m x 2.64m max) Double glazed window to front. Radiator. Built in wardrobe with sliding door.

#### **Bedroom Three**

8' 8" (to bay) x 6' 9" (max) (2.64m to bay x 2.06m max) Double glazed box window to side. Radiator.

#### Bathroom

Fully tiled bathroom with suite comprising P shaped panel enclosed bath with main shower over and curved glass shower screen, low level WC and wash hand basin. Obscure double glazed window to rear. Extractor fan. Chrome heated towel rail.