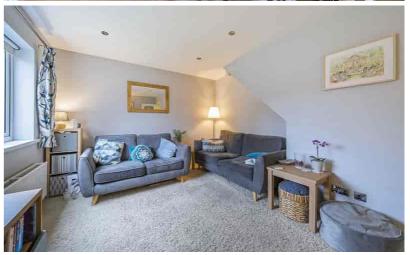

#### Living Room

15' 0" (max) x 11' 5" (max) (4.57m max x 3.48m max) Double glazed window to front. Radiator. Multi pane door into kitchen/diner.