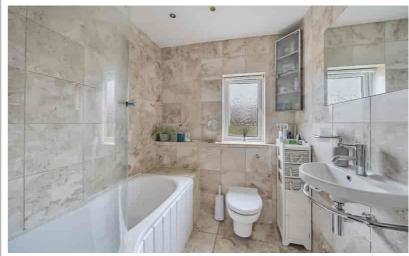

#### Bathroom

Fully tiled bathroom with suite comprising P shaped panel enclosed bath with main shower over and curved glass shower screen, low level WC and wash hand basin. Obscure double glazed window to rear. Extractor fan. Chrome heated towel rail.