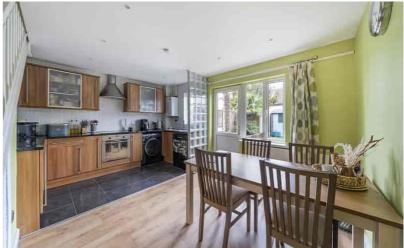

## Kitchen/ Diner

15' 1" (max) x 13' 4" (max) (4.60m max x 4.06m max) A range of wall and base units with granite worksurfaces over. Tiled splashbacks. Inset stainless steel circular sink and drainer unit with swan neck mixer tap over. Built in electric oven and hob with stainless steel extractor hood over. Space and plumbing for washing machine. Space and plumbing for dishwasher. Integrated fridge and integrated freezer. Ceramic tiled flooring. Feature glass brick wall. Stairs rising to first floor with understais storage cupboard. Wall mounted gas boiler. Double glazed window to rear.

Dining area with wood effect flooring. Double glazed window to rear and UPVC double glazed door onto rear garden. Radiator.