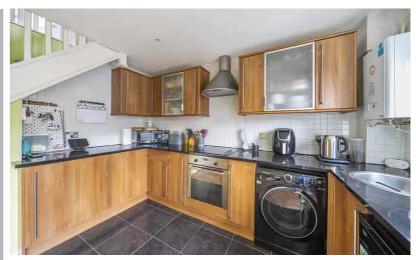

## Kitchen/ Diner

15' 1" (max) x 13' 4" (max) (4.60m max x 4.06m max) A range of wall and base units with granite worksurfaces over. Tiled splashbacks. Inset stainless steel circular sink and drainer unit with swan neck mixer tap over. Built in electric oven and hob with stainless steel extractor hood over. Space and plumbing for washing machine. Space and plumbing for dishwasher. Integrated fridge and integrated freezer. Ceramic tiled flooring. Feature glass brick wall. Stairs rising to first floor with understais storage cupboard. Wall mounted gas boiler. Double glazed window to rear.

Dining area with wood effect flooring. Double glazed window to rear and UPVC double glazed door onto rear garden. Radiator.