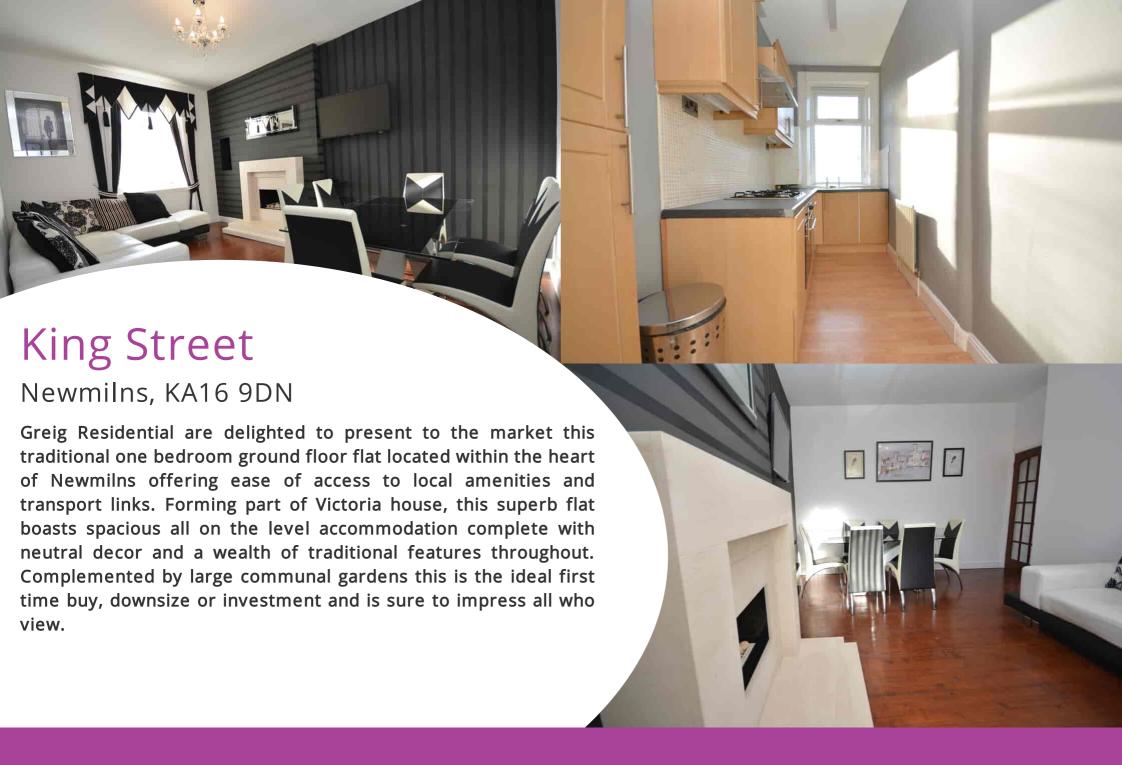

## Lounge

5.12m x 3.78m (16' 10" x 12' 5") Generously proportioned main apartment offering contemporary stylish decor, feature fire place, plentiful space for free standing furniture, traditional high ceiling, hardwood flooring and a double glazed window to the rear.

#### Kitchen

3.88m x 1.57m (12' 9" x 5' 2") Fully fitted dining sized kitchen complete with ample wall and base storage units with complementary work surface, integrated oven, gas hob, stainless steel sink and drainer, plumbing and space for a washing machine, laminate flooring and a double glazed window to the rear.