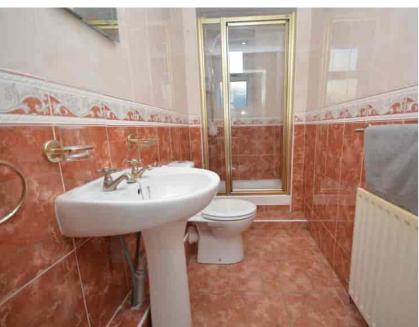

### Shower Room

2.84m x 1.22m (9' 4" x 4' 0") Completing the accommodation is the shower room comprising of a wash hand basin, wc, shower cubicle with electric shower, fully tiled to walls and flooring and a double glazed opaque window to the front.