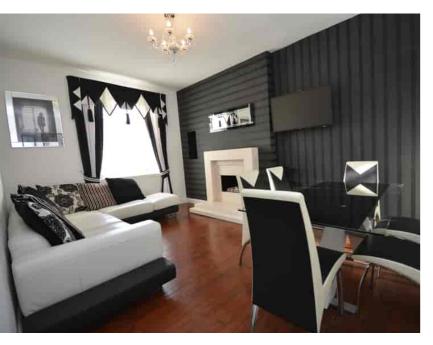

## Lounge

5.12m x 3.78m (16' 10" x 12' 5") Generously proportioned main apartment offering contemporary stylish decor, feature fire place, plentiful space for free standing furniture, traditional high ceiling, hardwood flooring and a double glazed window to the rear.