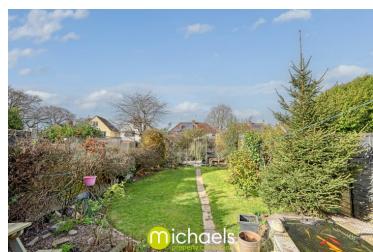

### Outside, Garden & Garage

Venture outside and you will be welcomed by a sizeable private and enclosed rear garden, with key highlights including; a patio ideal for outdoor seating furniture, an array of mature hedges, shrubs and plants throughout, section laid to lawn, pond and secure gated side access. Parking is available on road to the front for both residents and visitors alike. There is also the addition of a single garage en-bloc, ideal for further storage.