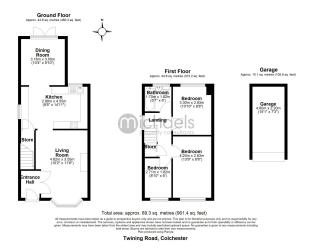

Bedroom**



13' 9" x 8' 8" (4.19m x 2.64m)

### Property Details.

#### **Bedroom Two**



10' 10" x 8' 8" (3.30m x 2.64m)

#### **Bedroom Three**



8' 10" x 6' 0" (2.69m x 1.83m)

### **Bathroom**



5' 7" x 6' 0" (1.70m x 1.83m)

### Outside, Garden & Garage





Venture outside and you will be welcomed by a sizeable private and enclosed rear garden, with key highlights including; a patio ideal for outdoor seating furniture, an array of mature hedges, shrubs and plants throughout, section laid to lawn, pond and secure gated side access. Parking is available on road to the front for both residents and visitors alike. There is also the addition of a single garage en-bloc, ideal for further storage.

### **Additional Infortmaion**

EPC awaited.

### Property Details.

### **Floorplans**



### Location



### **Energy Ratings**

We have not carried out a structural survey and the services, appliances and specific fittings have not been tested. All photographs, measurements, floor plans and distances referred to are given as a guide only and should not be relied upon for the purchase of carpets or any other fixtures or fittings. Gardens, roof terraces, balconies and communal gardens as well as tenure and lease details cannot have their accuracy guaranteed for intending purchasers. Lease details, service ground rent (where applicable) are given as a guide only and should be checked and confirmed by your solicitor prior to exchange of contracts.