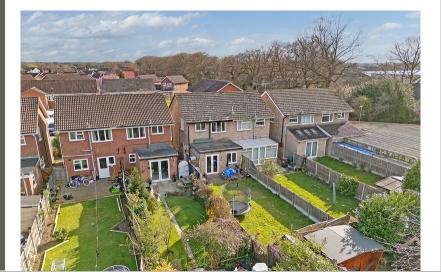

### Outside, Garden & Garage

Venture outside and you will be welcomed by a sizeable private and enclosed rear garden, with key highlights including; a patio ideal for outdoor seating furniture, an array of mature hedges, shrubs and plants throughout, section laid to lawn, pond and secure gated side access. Parking is available on road to the front for both residents and visitors alike. There is also the addition of a single garage en-bloc, ideal for further storage.