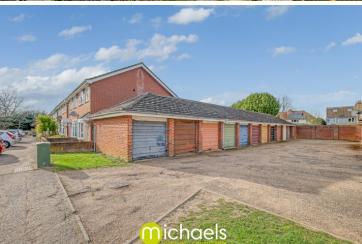

### Outside, Garden & Garage

Venture outside and you will be welcomed by a sizeable private and enclosed rear garden, with key highlights including; a patio ideal for outdoor seating furniture, an array of mature hedges, shrubs and plants throughout, section laid to lawn, pond and secure gated side access. Parking is available on road to the front for both residents and visitors alike. There is also the addition of a single garage en-bloc, ideal for further storage.