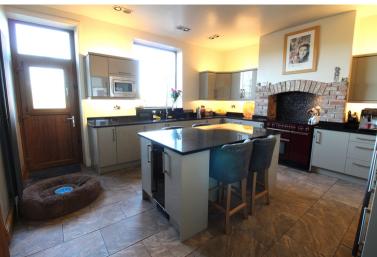

## **FULL DESCRIPTION**

A unique opportunity has arisen to purchase this stunning four bedroom extended stone built semi-detached family home, situated in the sought after West Lane area of Haworth with panoramic views of the surrounding Bronte countryside to the rear. The three storey accommodation comprises of an entrance hall, the cosy lounge has a feature gas stove in character stone fireplace, double glazed window to the front. The fabulous dining kitchen is a real feature of this property having an attractive range of modern base and wall mounted units with complimenting worktop surfaces, integrated appliances to include a breakfast island with two wine coolers, a microwave, a Rangemaster cooker, under floor heating and American style fridge freezer. There is access to a useful storage cellar. The dining room has a double glazed window to the rear and gives access to a downstairs WC and the integral garage. To the first floor there are three double bedrooms, the master having a walk-in wardrobe and en-suite shower room with Travertine tiling, shower cubicle, WC, wash hand basin. There is a Jack and Jill bathroom on this level having a four piece suite comprising of a bath, a shower cubicle, WC, wash hand basin, double glazed Velux window. To the second floor is a spacious attic bedroom with two double glazed Velux windows. Externally there is a drive leading to the integral garage, an artificial lawn to the front, and an enclosed rear decking area with hot tub. \*\*Please Note - there is no grassed area to the rear\*\* Viewing is essential to fully appreciate, awaiting EPC.