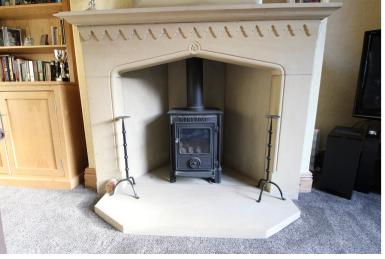

## **FULL DESCRIPTION**

A unique opportunity has arisen to purchase this stunning four bedroom extended stone built semi-detached family home, situated in the sought after West Lane area of Haworth with panoramic views of the surrounding Bronte countryside to the rear. The three storey accommodation comprises of an entrance hall, the cosy lounge has a feature gas stove in character stone fireplace, double glazed window to the front. The fabulous dining kitchen is a real feature of this property having an attractive range of modern base and wall mounted units with complimenting worktop surfaces, integrated appliances to include a breakfast island with two wine coolers, a microwave, a Rangemaster cooker, under floor heating and American style fridge freezer. There is access to a useful storage cellar. The dining room has a double glazed window to the rear and gives access to a downstairs WC and the integral garage. To the first floor there are three double bedrooms, the master having a walk-in wardrobe and en-suite shower room with Travertine tiling, shower cubicle, WC, wash hand basin. There is a Jack and Jill bathroom on this level having a four piece suite comprising of a bath, a shower cubicle, WC, wash hand basin, double glazed Velux window. To the second floor is a spacious attic bedroom with two double glazed Velux windows. Externally there is a drive leading to the integral garage, an artificial lawn to the front, and an enclosed rear decking area with hot tub. \*\*Please Note - there is no grassed area to the rear\*\* Viewing is essential to fully appreciate, awaiting EPC.