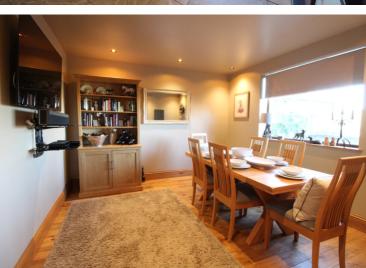

## **FULL DESCRIPTION**

A unique opportunity has arisen to purchase this stunning four bedroom extended stone built semi-detached family home, situated in the sought after West Lane area of Haworth with panoramic views of the surrounding Bronte countryside to the rear. The three storey accommodation comprises of an entrance hall, the cosy lounge has a feature gas stove in character stone fireplace, double glazed window to the front. The fabulous dining kitchen is a real feature of this property having an attractive range of modern base and wall mounted units with complimenting worktop surfaces, integrated appliances to include a breakfast island with two wine coolers, a microwave, a Rangemaster cooker, under floor heating and American style fridge freezer. There is access to a useful storage cellar. The dining room has a double glazed window to the rear and gives access to a downstairs WC and the integral garage. To the first floor there are three double bedrooms, the master having a walk-in wardrobe and en-suite shower room with Travertine tiling, shower cubicle, WC, wash hand basin. There is a Jack and Jill bathroom on this level having a four piece suite comprising of a bath, a shower cubicle, WC, wash hand basin, double glazed Velux window. To the second floor is a spacious attic bedroom with two double glazed Velux windows. Externally there is a drive leading to the integral garage, an artificial lawn to the front, and an enclosed rear decking area with hot tub. \*\*Please Note - there is no grassed area to the rear\*\* Viewing is essential to fully appreciate, awaiting EPC.