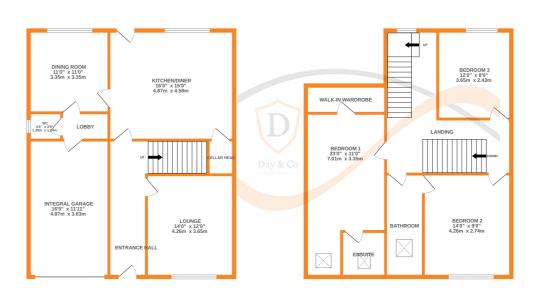

## **FULL DESCRIPTION**

A unique opportunity has arisen to purchase this stunning four bedroom extended stone built semi-detached family home, situated in the sought after West Lane area of Haworth with panoramic views of the surrounding Bronte countryside to the rear. The three storey accommodation comprises of an entrance hall, the cosy lounge has a feature gas stove in character stone fireplace, double glazed window to the front. The fabulous dining kitchen is a real feature of this property having an attractive range of modern base and wall mounted units with complimenting worktop surfaces, integrated appliances to include a breakfast island with two wine coolers, a microwave, a Rangemaster cooker, under floor heating and American style fridge freezer. There is access to a useful storage cellar. The dining room has a double glazed window to the rear and gives access to a downstairs WC and the integral garage. To the first floor there are three double bedrooms, the master having a walk-in wardrobe and en-suite shower room with Travertine tiling, shower cubicle, WC, wash hand basin. There is a Jack and Jill bathroom on this level having a four piece suite comprising of a bath, a shower cubicle, WC, wash hand basin, double glazed Velux window. To the second floor is a spacious attic bedroom with two double glazed Velux windows. Externally there is a drive leading to the integral garage, an artificial lawn to the front, and an enclosed rear decking area with hot tub. \*\*Please Note - there is no grassed area to the rear\*\* Viewing is essential to fully appreciate, awaiting EPC.

1ST FLOOP

ooms and any other items are approximate and no responsibility is taken for any error terment. This plan is for illustrative purposes only and should be used as such by any T. The services, systems and appliances shown have not been tested and no guarante as to their operability or efficiency can be given. Made with Metrooix 62024

## 2ND FLOOF