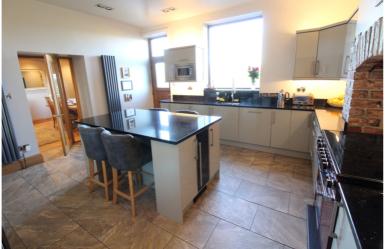

## **FULL DESCRIPTION**

A unique opportunity has arisen to purchase this stunning four bedroom extended stone built semi-detached family home, situated in the sought after West Lane area of Haworth with panoramic views of the surrounding Bronte countryside to the rear. The three storey accommodation comprises of an entrance hall, the cosy lounge has a feature gas stove in character stone fireplace, double glazed window to the front. The fabulous dining kitchen is a real feature of this property having an attractive range of modern base and wall mounted units with complimenting worktop surfaces, integrated appliances to include a breakfast island with two wine coolers, a microwave, a Rangemaster cooker, under floor heating and American style fridge freezer. There is access to a useful storage cellar. The dining room has a double glazed window to the rear and gives access to a downstairs WC and the integral garage. To the first floor there are three double bedrooms, the master having a walk-in wardrobe and en-suite shower room with Travertine tiling, shower cubicle, WC, wash hand basin. There is a Jack and Jill bathroom on this level having a four piece suite comprising of a bath, a shower cubicle, WC, wash hand basin, double glazed Velux window. To the second floor is a spacious attic bedroom with two double glazed Velux windows. Externally there is a drive leading to the integral garage, an artificial lawn to the front, and an enclosed rear decking area with hot tub. \*\*Please Note - there is no grassed area to the rear\*\* Viewing is essential to fully appreciate, awaiting EPC.