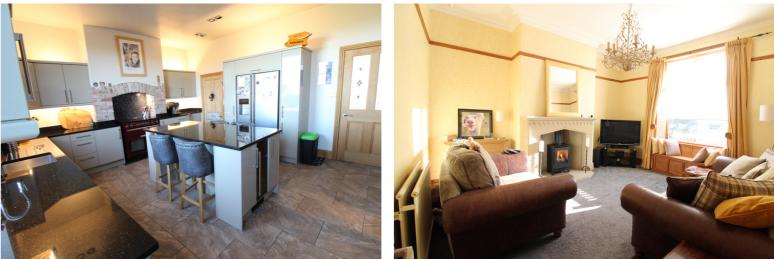

## **FULL DESCRIPTION**

A unique opportunity has arisen to purchase this stunning four bedroom extended stone built semi-detached family home, situated in the sought after West Lane area of Haworth with panoramic views of the surrounding Bronte countryside to the rear. The three storey accommodation comprises of an entrance hall, the cosy lounge has a feature gas stove in character stone fireplace, double glazed window to the front. The fabulous dining kitchen is a real feature of this property having an attractive range of modern base and wall mounted units with complimenting worktop surfaces, integrated appliances to include a breakfast island with two wine coolers, a microwave, a Rangemaster cooker, under floor heating and American style fridge freezer. There is access to a useful storage cellar. The dining room has a double glazed window to the rear and gives access to a downstairs WC and the integral garage. To the first floor there are three double bedrooms, the master having a walk-in wardrobe and en-suite shower room with Travertine tiling, shower cubicle, WC, wash hand basin. There is a Jack and Jill bathroom on this level having a four piece suite comprising of a bath, a shower cubicle, WC, wash hand basin, double glazed Velux window. To the second floor is a spacious attic bedroom with two double glazed Velux windows. Externally there is a drive leading to the integral garage, an artificial lawn to the front, and an enclosed rear decking area with hot tub. \*\*Please Note - there is no grassed area to the rear\*\* Viewing is essential to fully appreciate, awaiting EPC.