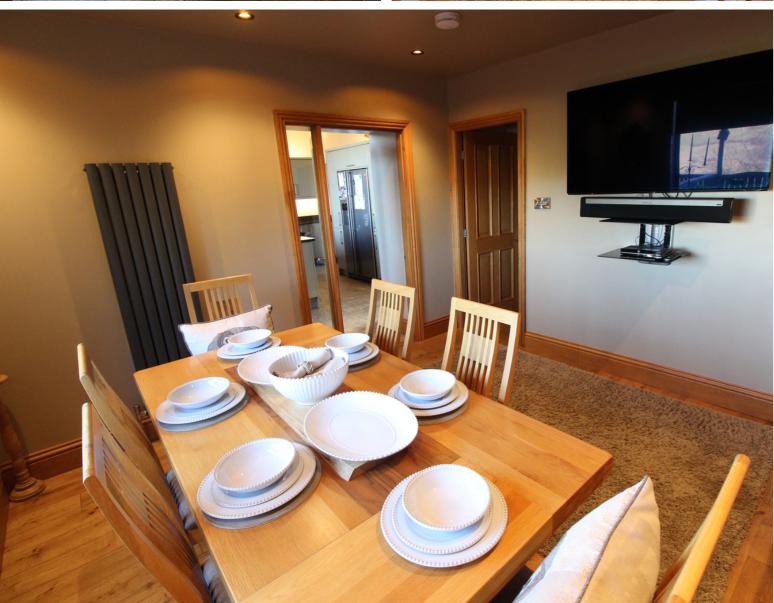

## **FULL DESCRIPTION**

A unique opportunity has arisen to purchase this stunning four bedroom extended stone built semi-detached family home, situated in the sought after West Lane area of Haworth with panoramic views of the surrounding Bronte countryside to the rear. The three storey accommodation comprises of an entrance hall, the cosy lounge has a feature gas stove in character stone fireplace, double glazed window to the front. The fabulous dining kitchen is a real feature of this property having an attractive range of modern base and wall mounted units with complimenting worktop surfaces, integrated appliances to include a breakfast island with two wine coolers, a microwave, a Rangemaster cooker, under floor heating and American style fridge freezer. There is access to a useful storage cellar. The dining room has a double glazed window to the rear and gives access to a downstairs WC and the integral garage. To the first floor there are three double bedrooms, the master having a walk-in wardrobe and en-suite shower room with Travertine tiling, shower cubicle, WC, wash hand basin. There is a Jack and Jill bathroom on this level having a four piece suite comprising of a bath, a shower cubicle, WC, wash hand basin, double glazed Velux window. To the second floor is a spacious attic bedroom with two double glazed Velux windows. Externally there is a drive leading to the integral garage, an artificial lawn to the front, and an enclosed rear decking area with hot tub. \*\*Please Note - there is no grassed area to the rear\*\* Viewing is essential to fully appreciate, awaiting EPC.