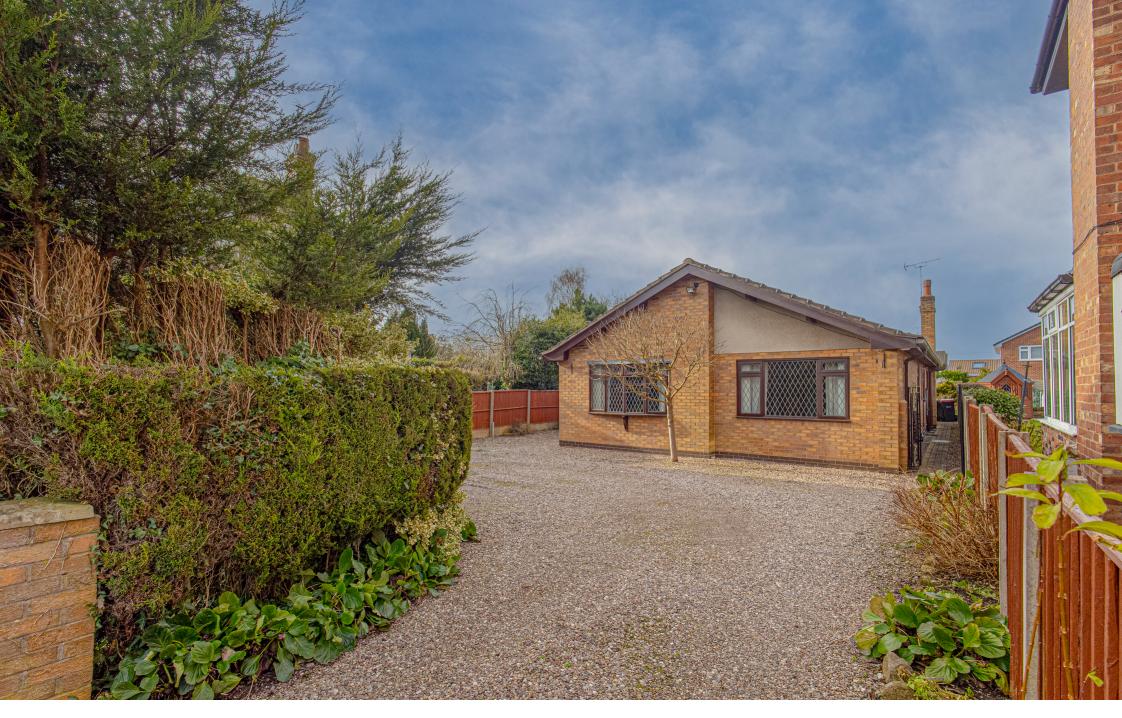

A deceptively spacious detached bungalow, set on a large, secluded plot with a lovely south west facing garden.

- Spacious Detached Bungalow
- Two Reception Rooms
- Kitchen & Utility Room
- Three Bedrooms
- Large Bathroom
- Low Maintenance Garden
- Detached Garage & Ample Parking

## **Description**

A deceptively spacious detached bungalow, which is well set back from London Road on a large secluded plot with low maintenance gardens, ample off road parking and a large detached garage. The property itself stretches out to an impressive 1,300ft² with the main living area located to the rear with views over the garden and with the bedrooms located to the front of the bungalow. Comprises: Entrance hall and inner hallway, lounge, dining room, conservatory, kitchen, utility room, three bedrooms and large bathroom. The rear garden faces south west and therefore is perfect for soaking up the afternoon and evening sunshine.