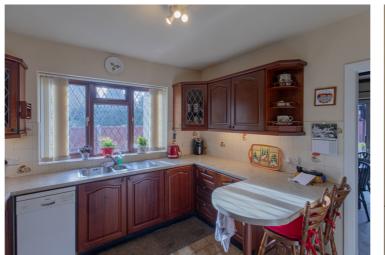

## **Description**

A deceptively spacious detached bungalow, which is well set back from London Road on a large secluded plot with low maintenance gardens, ample off road parking and a large detached garage. The property itself stretches out to an impressive 1,300ft² with the main living area located to the rear with views over the garden and with the bedrooms located to the front of the bungalow. Comprises: Entrance hall and inner hallway, lounge, dining room, conservatory, kitchen, utility room, three bedrooms and large bathroom. The rear garden faces south west and therefore is perfect for soaking up the afternoon and evening sunshine.