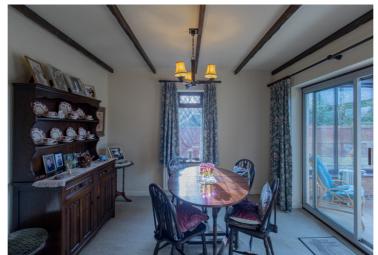

## **Description**

A deceptively spacious detached bungalow, which is well set back from London Road on a large secluded plot with low maintenance gardens, ample off road parking and a large detached garage. The property itself stretches out to an impressive 1,300ft² with the main living area located to the rear with views over the garden and with the bedrooms located to the front of the bungalow. Comprises: Entrance hall and inner hallway, lounge, dining room, conservatory, kitchen, utility room, three bedrooms and large bathroom. The rear garden faces south west and therefore is perfect for soaking up the afternoon and evening sunshine.