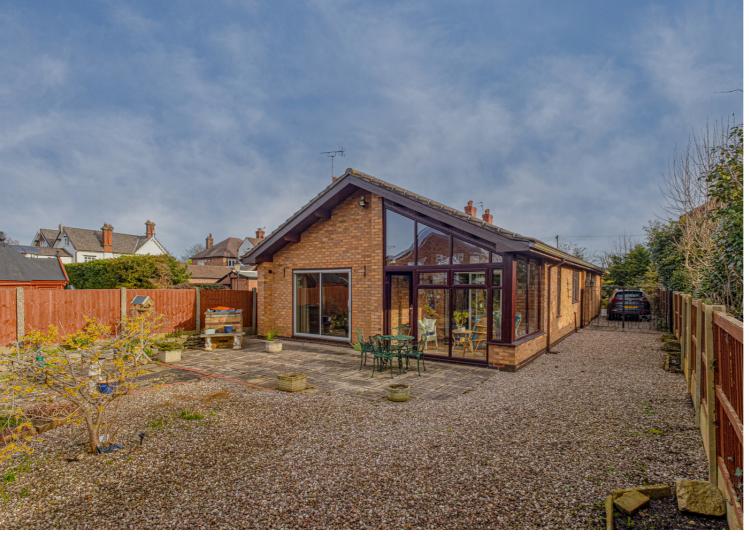

## **Description**

A deceptively spacious detached bungalow, which is well set back from London Road on a large secluded plot with low maintenance gardens, ample off road parking and a large detached garage. The property itself stretches out to an impressive 1,300ft² with the main living area located to the rear with views over the garden and with the bedrooms located to the front of the bungalow. Comprises: Entrance hall and inner hallway, lounge, dining room, conservatory, kitchen, utility room, three bedrooms and large bathroom. The rear garden faces south west and therefore is perfect for soaking up the afternoon and evening sunshine.