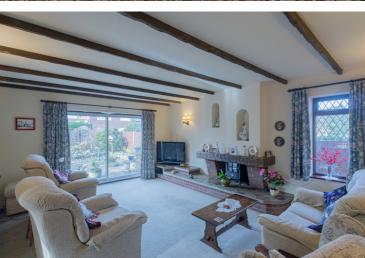

## **Description**

A deceptively spacious detached bungalow, which is well set back from London Road on a large secluded plot with low maintenance gardens, ample off road parking and a large detached garage. The property itself stretches out to an impressive 1,300ft² with the main living area located to the rear with views over the garden and with the bedrooms located to the front of the bungalow. Comprises: Entrance hall and inner hallway, lounge, dining room, conservatory, kitchen, utility room, three bedrooms and large bathroom. The rear garden faces south west and therefore is perfect for soaking up the afternoon and evening sunshine.