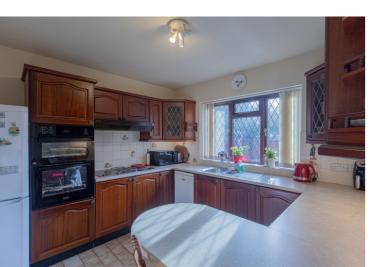

## **Description**

A deceptively spacious detached bungalow, which is well set back from London Road on a large secluded plot with low maintenance gardens, ample off road parking and a large detached garage. The property itself stretches out to an impressive 1,300ft² with the main living area located to the rear with views over the garden and with the bedrooms located to the front of the bungalow. Comprises: Entrance hall and inner hallway, lounge, dining room, conservatory, kitchen, utility room, three bedrooms and large bathroom. The rear garden faces south west and therefore is perfect for soaking up the afternoon and evening sunshine.