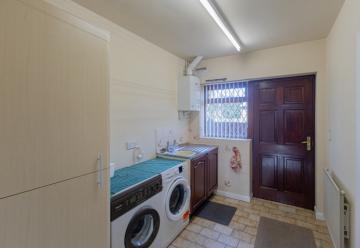

## **Description**

A deceptively spacious detached bungalow, which is well set back from London Road on a large secluded plot with low maintenance gardens, ample off road parking and a large detached garage. The property itself stretches out to an impressive 1,300ft² with the main living area located to the rear with views over the garden and with the bedrooms located to the front of the bungalow. Comprises: Entrance hall and inner hallway, lounge, dining room, conservatory, kitchen, utility room, three bedrooms and large bathroom. The rear garden faces south west and therefore is perfect for soaking up the afternoon and evening sunshine.