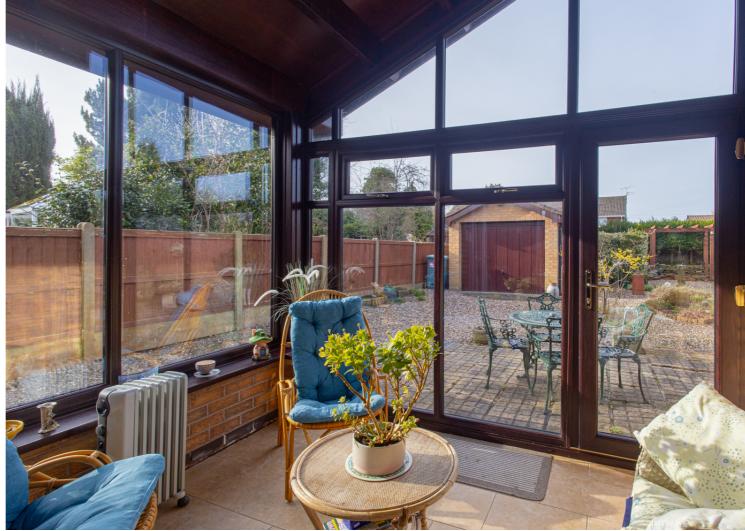

## **Description**

A deceptively spacious detached bungalow, which is well set back from London Road on a large secluded plot with low maintenance gardens, ample off road parking and a large detached garage. The property itself stretches out to an impressive 1,300ft² with the main living area located to the rear with views over the garden and with the bedrooms located to the front of the bungalow. Comprises: Entrance hall and inner hallway, lounge, dining room, conservatory, kitchen, utility room, three bedrooms and large bathroom. The rear garden faces south west and therefore is perfect for soaking up the afternoon and evening sunshine.