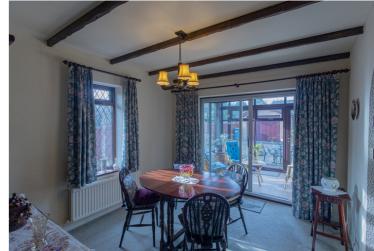

## **Description**

A deceptively spacious detached bungalow, which is well set back from London Road on a large secluded plot with low maintenance gardens, ample off road parking and a large detached garage. The property itself stretches out to an impressive 1,300ft² with the main living area located to the rear with views over the garden and with the bedrooms located to the front of the bungalow. Comprises: Entrance hall and inner hallway, lounge, dining room, conservatory, kitchen, utility room, three bedrooms and large bathroom. The rear garden faces south west and therefore is perfect for soaking up the afternoon and evening sunshine.