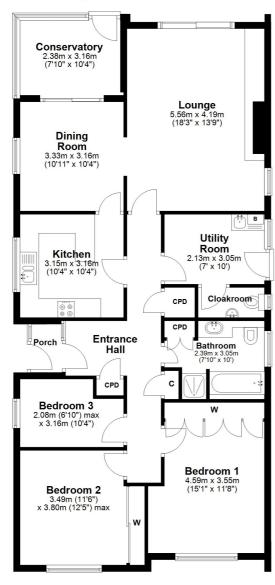

## **Description**

A deceptively spacious detached bungalow, which is well set back from London Road on a large secluded plot with low maintenance gardens, ample off road parking and a large detached garage. The property itself stretches out to an impressive 1,300ft² with the main living area located to the rear with views over the garden and with the bedrooms located to the front of the bungalow. Comprises: Entrance hall and inner hallway, lounge, dining room, conservatory, kitchen, utility room, three bedrooms and large bathroom. The rear garden faces south west and therefore is perfect for soaking up the afternoon and evening sunshine.

#### **Ground Floor**

Approx. 121.2 sq. metres (1304.3 sq. feet)

Total area: approx. 121.2 sq. metres (1304.3 sq. feet)

Williams Estates is the trading name of Williams Estates (Ltd). Registered address 33, The Green, Hartford, Northwich, Cheshire, CW8 1QA. Reg number 07682683. Director Andrew P Williams