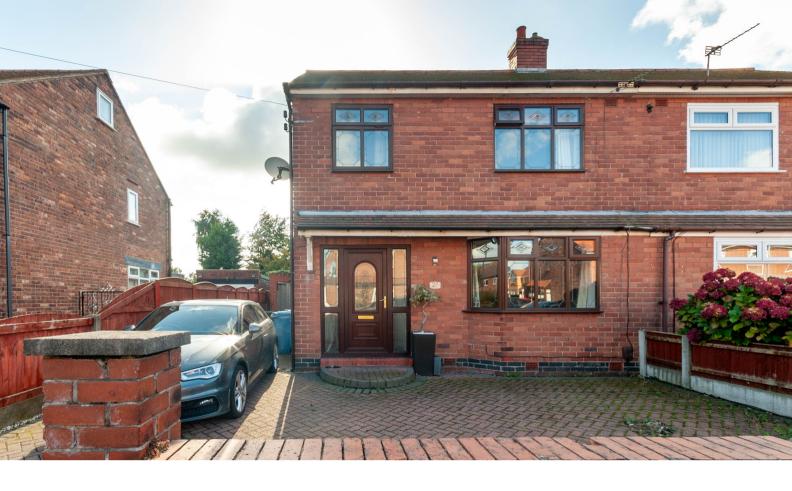

## Elizabeth Drive, Padgate, Warrington. Offers in Region of £250,000

Ideally located on a quiet residential street | Three bed semi detached family home | South facing large garden | Kings Academy catchment area | Council Tax Band: C Annual Price: £1,750.33 |

Located on this much sought after area just off Green Lane in Padgate, the property is ideal for the regular commuter with Padgate train station within a gentle stroll and access to the motorway networks is close by. There is also excellent schooling close by, falling in the Kings Academy catchment area and a great range of amenities. Sat on a lovely plot with one of the larger gardens on the row. This family home briefly comprises: an entrance hallway with stair access, a bay fronted lounge to the front opening to a dining area to the rear with views of the garden, there is a spacious newly fitted kitchen and a handy utility room. On the first floor there are three spacious bedrooms, landing and family bathroom with walk in shower. Externally there is a detached garage with driveway parking. The rear garden is very pleasant not being directly overlooked it has a large lawned area and paved patio.