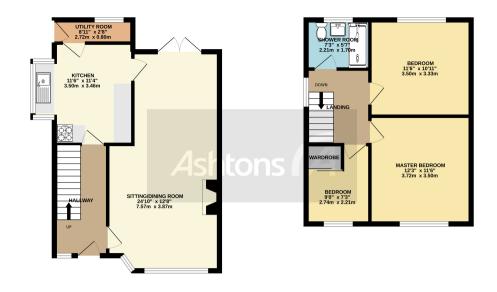

Located on this much sought after area just off Green Lane in Padgate, the property is ideal for the regular commuter with Padgate train station within a gentle stroll and access to the motorway networks is close by. There is also excellent schooling close by, falling in the Kings Academy catchment area and a great range of amenities. Sat on a lovely plot with one of the larger gardens on the row. This family home briefly comprises: an entrance hallway with stair access, a bay fronted lounge to the front opening to a dining area to the rear with views of the garden, there is a spacious newly fitted kitchen and a handy utility room. On the first floor there are three spacious bedrooms, landing and family bathroom with walk in shower. Externally there is a detached garage with driveway parking. The rear garden is very pleasant not being directly overlooked it has a large lawned area and paved patio.