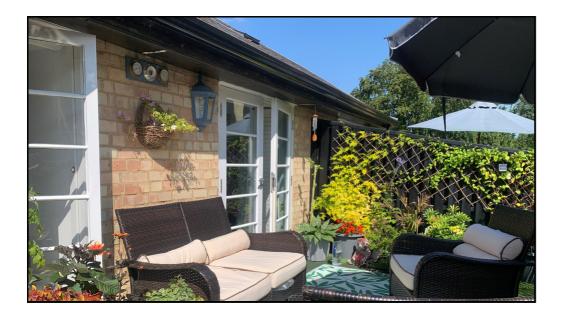

#### Oustide: Balcony:

Abt: 18' 4" x 9' 0" (5.59m x 2.74m) The spacious south facing private balcony is accessed via french doors from the living room and makes for an ideal oasis on those warm summer days to chill with a glass of your favorite wine.