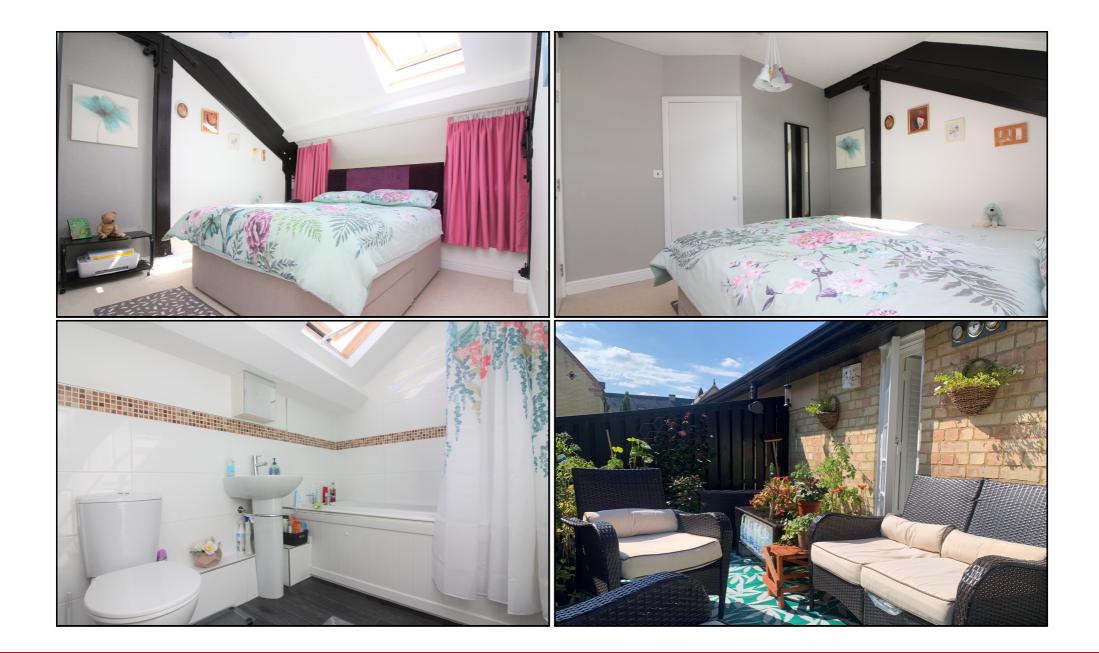

## Living Room:

Abt: 20' 4" x 15' 6" (6.20m x 4.72m) A large homely living room with french doors leading out to a spacious balcony and part vaulted ceiling, television point, radiator, carpet as fitted.

#### Bedroom:

Abt: 14' 11" x 9' 7" (4.55m x 2.92m) A good size double bedroom with part vaulted ceiling, double glazed Velux window, a large walk-in wardrobe, telephone point, feature beams, radiator, carpet as fitted.

#### Bathroom:

A white suite comprising panelled bath with mixer tap , shower attachment and glass shower screen, pedestal wash hand basin and low level WC, radiator, tiled splash back area, double glazed Velux window, extractor fan, feature beams, vinyl flooring.

#### Oustide: Balcony:

Abt: 18' 4" x 9' 0" (5.59m x 2.74m) The spacious south facing private balcony is accessed via french doors from the living room and makes for an ideal oasis on those warm summer days to chill with a glass of your favorite wine.