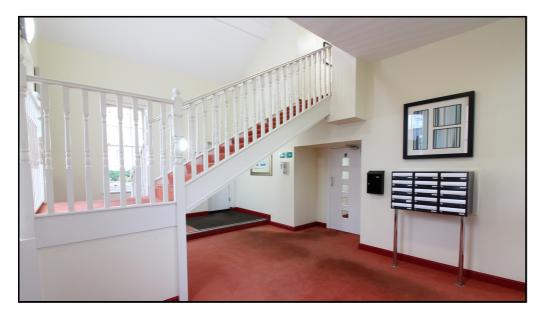

#### Ground Floor: Communal Entrance:

Access is gained via Door 6, where you take the stairs to the first floor.

### Entrance Hall:

Stairs to second floor with large storage cupboard under. Security entrance phone. Radiator. Coving to ceiling. Carpet as fitted.