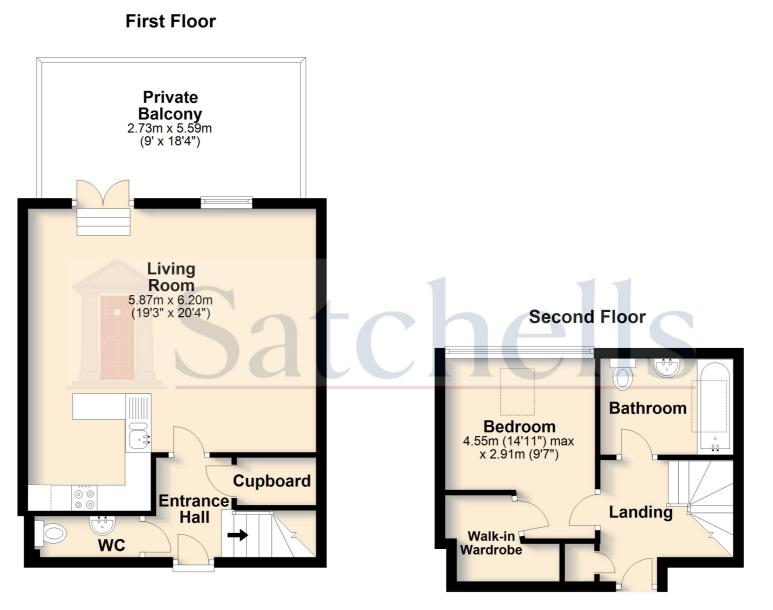

### Entrance Hall:

Stairs to second floor with large storage cupboard under. Security entrance phone. Radiator. Coving to ceiling. Carpet as fitted.

#### Cloakroom:

A white suite comprising pedestal wash hand basin and low level WC. Half tiled walls, extractor, radiator, carpet as fitted.

## Living Room:

Abt: 20' 4" x 15' 6" (6.20m x 4.72m) A large homely living room with french doors leading out to a spacious balcony and part vaulted ceiling, television point, radiator, carpet as fitted.

#### Kitchen:

A well appointed kitchen comprising a comprehensive range of eye and base level units with ample roll top work surfaces, single drainer stainless steel one and a half bowl sink unit, built in four ring gas hob, double electric oven and extractor hood, integrated fridge/freezer, dishwasher and washer dryer, tiled splash back area, radiator, laminate flooring.

#### Landing:

cupboard housing gas boiler, radiator, loft access, fire escape door, carpet as fitted.

#### Bedroom:

Abt: 14' 11" x 9' 7" (4.55m x 2.92m) A good size double bedroom with part vaulted ceiling, double glazed Velux window, a large walk-in wardrobe, telephone point, feature beams, radiator, carpet as fitted.

#### Bathroom:

A white suite comprising panelled bath with mixer tap , shower attachment and glass shower screen, pedestal wash hand basin and low level WC, radiator, tiled splash back area, double glazed Velux window, extractor fan, feature beams, vinyl flooring.

#### Oustide: Balcony:

Abt: 18' 4" x 9' 0" (5.59m x 2.74m) The spacious south facing private balcony is accessed via french doors from the living room and makes for an ideal oasis on those warm summer days to chill with a glass of your favorite wine.