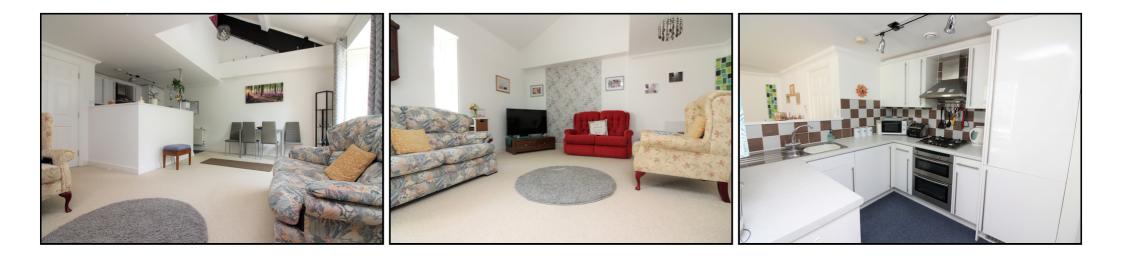

## Living Room:

Abt: 20' 4" x 15' 6" (6.20m x 4.72m) A large homely living room with french doors leading out to a spacious balcony and part vaulted ceiling, television point, radiator, carpet as fitted.

#### Kitchen:

A well appointed kitchen comprising a comprehensive range of eye and base level units with ample roll top work surfaces, single drainer stainless steel one and a half bowl sink unit, built in four ring gas hob, double electric oven and extractor hood, integrated fridge/freezer, dishwasher and washer dryer, tiled splash back area, radiator, laminate flooring.