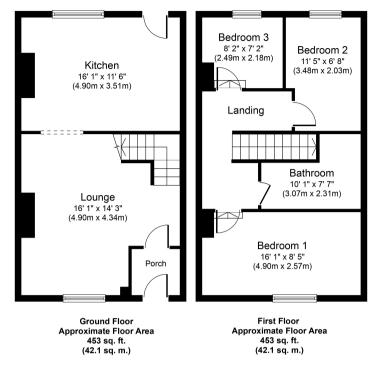

The Property is Council Tax Band A.

22 Victoria Street, Church, Accrington BB5 4LB

Whilst every attempt has been made to ensure the accuracy of the floor plan contained here, measurements of doors, windows, roam and any other items are approximate and no responsibility is taken for any error, omission, or mis-statement. The measurements should not be relied upon for valuation, transaction and any during purposes. This plan is for illustrative purposes only and should be used as such by any prospective purchaser or tenant. The services, systems and explainances shown