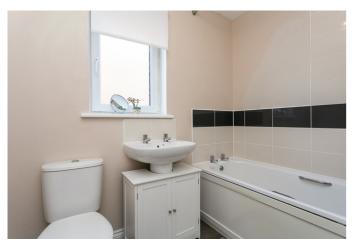

A welcoming entrance hall has ample space for outerwear and gives access to the carpeted staircase, an under-stair store cupboard, and a WC with a two-piece suite and a side aspect window. Rear-facing is a good-sized, versatile reception room, featuring carpeted flooring, two pendant light fittings and French doors to the rear garden. Set to the front is a bright, modern kitchen, fitted with stone-effect worktops, a sink with a drainer, an integrated fridge/freezer, a dishwasher, an oven and a gas hob, with a stainless-steel canopy and splashback. On the first floor, the bedrooms are set to opposite aspects, with bedroom one overlooking the rear garden and including a built-in wardrobe and carpeted flooring. Bedroom two also includes carpeted flooring, a central pendant light fitting and space for freestanding storage. The family bathroom comprises a modern three-piece suite, with a shower-over-bath and tiled splash walls.