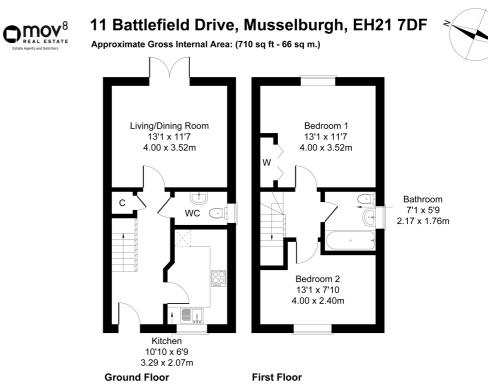

Comprises an entrance hallway, living/dining room, kitchen, two double bedrooms, a family bathroom and a ground-floor WC.

Highlights include a modern fitted kitchen and bathroom, wellproportioned room sizes and Amtico flooring in the hall. In addition, there is gas central heating, double glazing and good storage, including a loft space.

A welcoming entrance hall has ample space for outerwear and gives access to the carpeted staircase, an under-stair store cupboard, and a WC with a two-piece suite and a side aspect window. Rear-facing is a good-sized, versatile reception room, featuring carpeted flooring, two pendant light fittings and French doors to the rear garden. Set to the front is a bright, modern kitchen, fitted with stone-effect worktops, a sink with a drainer, an integrated fridge/freezer, a dishwasher, an oven and a gas hob, with a stainless-steel canopy and splashback. On the first floor, the bedrooms are set to opposite aspects, with bedroom one overlooking the rear garden and including a built-in wardrobe and carpeted flooring. Bedroom two also includes carpeted flooring, a central pendant light fitting and space for freestanding storage. The family bathroom comprises a modern three-piece suite, with a shower-over-bath and tiled splash walls.

Legal Disclaimer : Floor-plan and measurements are for illustrative guidance only, and not intended to form part of any contract