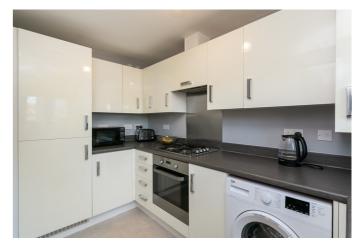

A welcoming entrance hall has ample space for outerwear and gives access to the carpeted staircase, an under-stair store cupboard, and a WC with a two-piece suite and a side aspect window. Rear-facing is a good-sized, versatile reception room, featuring carpeted flooring, two pendant light fittings and French doors to the rear garden. Set to the front is a bright, modern kitchen, fitted with stone-effect worktops, a sink with a drainer, an integrated fridge/freezer, a dishwasher, an oven and a gas hob, with a stainless-steel canopy and splashback. On the first floor, the bedrooms are set to opposite aspects, with bedroom one overlooking the rear garden and including a built-in wardrobe and carpeted flooring. Bedroom two also includes carpeted flooring, a central pendant light fitting and space for freestanding storage. The family bathroom comprises a modern three-piece suite, with a shower-over-bath and tiled splash walls.