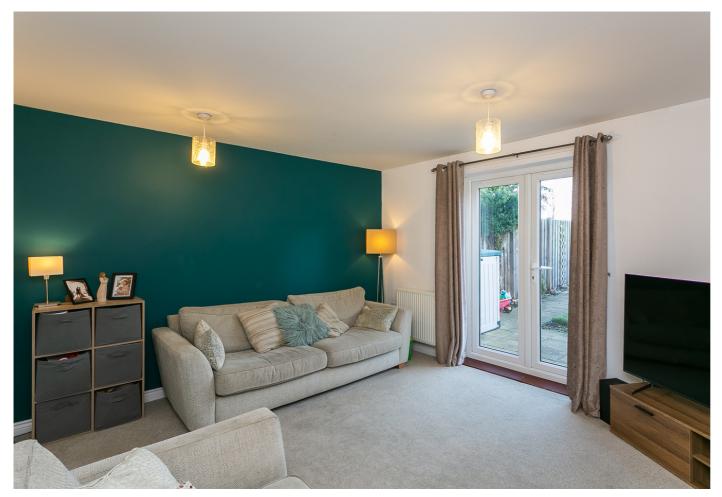

A welcoming entrance hall has ample space for outerwear and gives access to the carpeted staircase, an under-stair store cupboard, and a WC with a two-piece suite and a side aspect window. Rear-facing is a good-sized, versatile reception room, featuring carpeted flooring, two pendant light fittings and French doors to the rear garden. Set to the front is a bright, modern kitchen, fitted with stone-effect worktops, a sink with a drainer, an integrated fridge/freezer, a dishwasher, an oven and a gas hob, with a stainless-steel canopy and splashback. On the first floor, the bedrooms are set to opposite aspects, with bedroom one overlooking the rear garden and including a built-in wardrobe and carpeted flooring. Bedroom two also includes carpeted flooring, a central pendant light fitting and space for freestanding storage. The family bathroom comprises a modern three-piece suite, with a shower-over-bath and tiled splash walls.