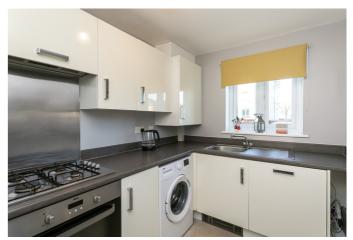

A welcoming entrance hall has ample space for outerwear and gives access to the carpeted staircase, an under-stair store cupboard, and a WC with a two-piece suite and a side aspect window. Rear-facing is a good-sized, versatile reception room, featuring carpeted flooring, two pendant light fittings and French doors to the rear garden. Set to the front is a bright, modern kitchen, fitted with stone-effect worktops, a sink with a drainer, an integrated fridge/freezer, a dishwasher, an oven and a gas hob, with a stainless-steel canopy and splashback. On the first floor, the bedrooms are set to opposite aspects, with bedroom one overlooking the rear garden and including a built-in wardrobe and carpeted flooring. Bedroom two also includes carpeted flooring, a central pendant light fitting and space for freestanding storage. The family bathroom comprises a modern three-piece suite, with a shower-over-bath and tiled splash walls.