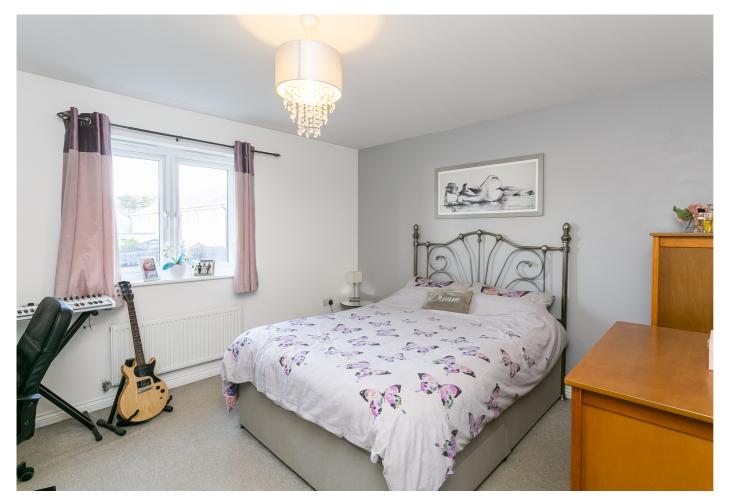

A welcoming entrance hall has ample space for outerwear and gives access to the carpeted staircase, an under-stair store cupboard, and a WC with a two-piece suite and a side aspect window. Rear-facing is a good-sized, versatile reception room, featuring carpeted flooring, two pendant light fittings and French doors to the rear garden. Set to the front is a bright, modern kitchen, fitted with stone-effect worktops, a sink with a drainer, an integrated fridge/freezer, a dishwasher, an oven and a gas hob, with a stainless-steel canopy and splashback. On the first floor, the bedrooms are set to opposite aspects, with bedroom one overlooking the rear garden and including a built-in wardrobe and carpeted flooring. Bedroom two also includes carpeted flooring, a central pendant light fitting and space for freestanding storage. The family bathroom comprises a modern three-piece suite, with a shower-over-bath and tiled splash walls.