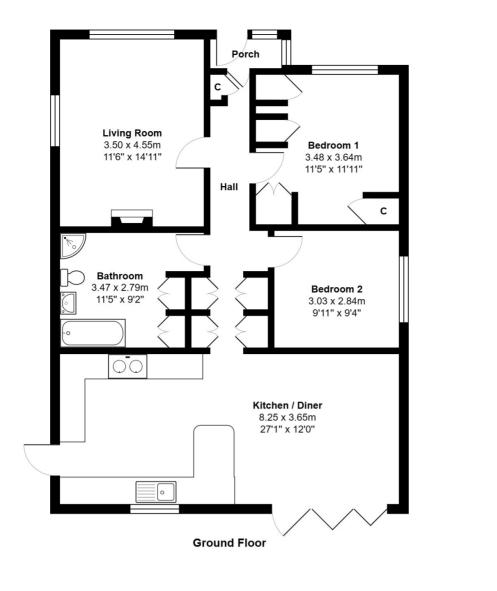

### **Ground Floor**

#### **Entrance Porch**

Double glazed front door and window, door leading to

# Entrance Hall

Radiator, loft hatch leading to loft area, a range of built in storage cupboards and coat cupboards. Doors leading to

# Sitting Room

A double aspect room with views over the front driveway, multi fuel log burner, radiator.

### Kitchen Family Room

A hand made bespoke kitchen with marble work surfaces, breakfast bar with seating for three, space for gas range cooker, extractor hood, integrated fridge freezer, double Belfast sink, integrated Bosch dishwasher, open plan to a sofa/ dining area with bi folding doors leading to the rear paved patio area. Travertine stone flooring with underfloor heating.

### **Bedroom One**

A range of wall of fitted wardrobes, radiator, TV point.

#### **Bedroom Two**

A double bedroom with window to side, radiator.

### Bathroom

A newly fitted suite with curved panelled bath tub with chrome mixer taps with flexible shower hose attachment, large shower cubicle with rainforest shower head and separate shower hose attachment. Close coupled WC, wash hand basin recessed into vanity unit. A range of fitted storage cupboard.