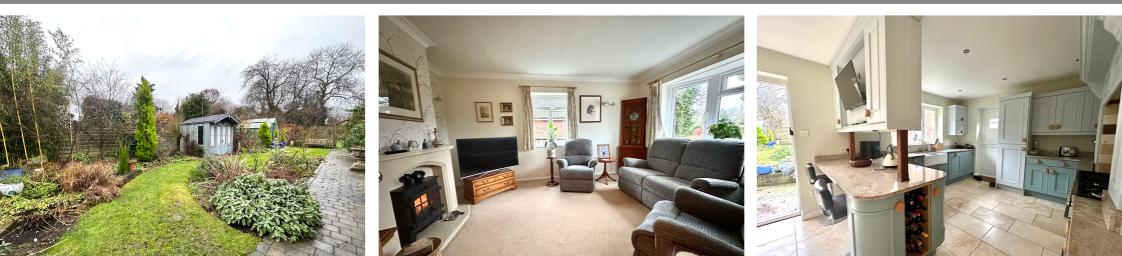

# Sitting Room

A double aspect room with views over the front driveway, multi fuel log burner, radiator.

### Kitchen Family Room

A hand made bespoke kitchen with marble work surfaces, breakfast bar with seating for three, space for gas range cooker, extractor hood, integrated fridge freezer, double Belfast sink, integrated Bosch dishwasher, open plan to a sofa/ dining area with bi folding doors leading to the rear paved patio area. Travertine stone flooring with underfloor heating.

#### Rear garden

Mainly laid to lawn with mature shrub beds, pathway leading to orchard area, timber tools shed, small vehicle access to the front driveway.