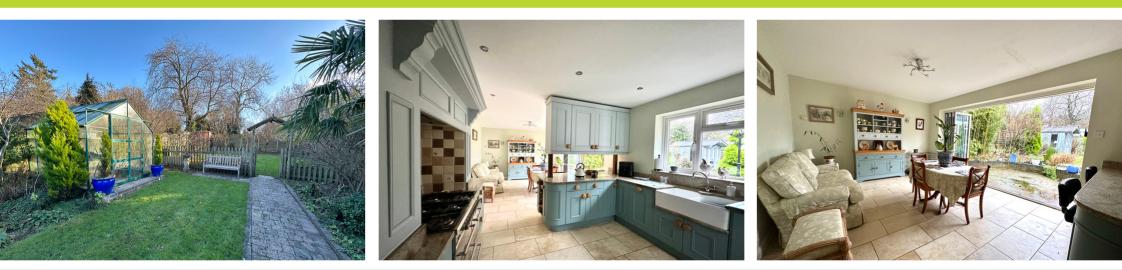

### Kitchen Family Room

A hand made bespoke kitchen with marble work surfaces, breakfast bar with seating for three, space for gas range cooker, extractor hood, integrated fridge freezer, double Belfast sink, integrated Bosch dishwasher, open plan to a sofa/ dining area with bi folding doors leading to the rear paved patio area. Travertine stone flooring with underfloor heating.

#### Rear garden

Mainly laid to lawn with mature shrub beds, pathway leading to orchard area, timber tools shed, small vehicle access to the front driveway.