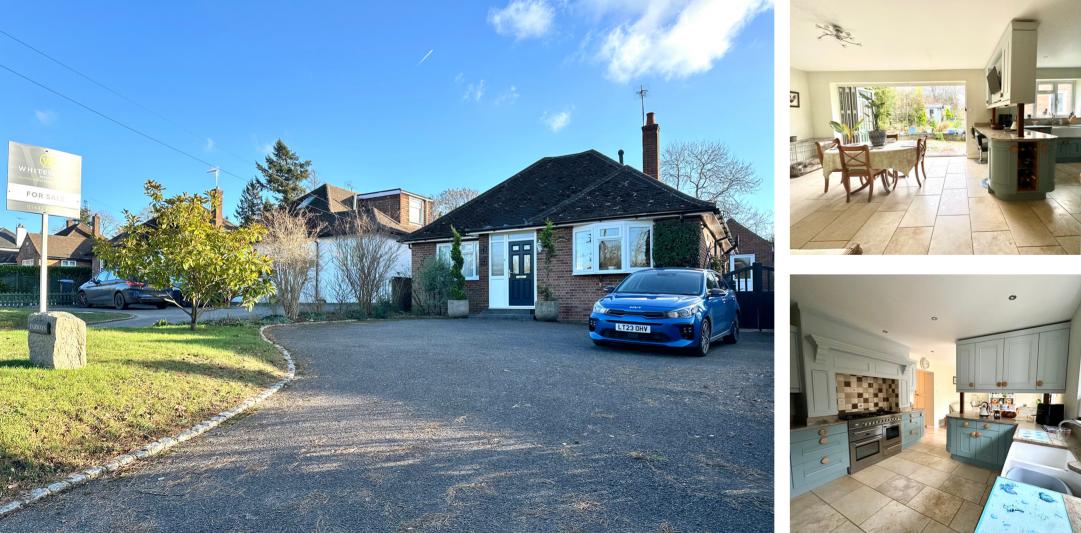

### £850,000

A rare opportunity to acquire an immaculately presented extended two double bedroom bungalow located in the centre of Chipperfield within a short walk to the two village stores and Chipperfield Common. The property now benefits from a beautiful Kitchen family room with bi folding doors leading to rear garden of approximately 100ft in length. There is a detached brick built home office in the garden as well as a storage room.

### Kitchen Family Room

A hand made bespoke kitchen with marble work surfaces, breakfast bar with seating for three, space for gas range cooker, extractor hood, integrated fridge freezer, double Belfast sink, integrated Bosch dishwasher, open plan to a sofa/ dining area with bi folding doors leading to the rear paved patio area. Travertine stone flooring with underfloor heating.

# **Front Driveway**

There is off road parking for 5 vehicles and gated access to the rear garden.