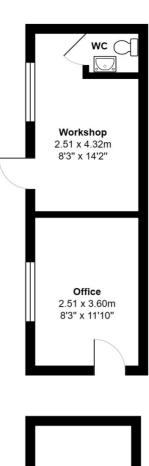

#### Home office/ Storage

A brick built insulated cavity office area with light and power. WC and wash hand basin, garden storage room.

#### Summer house

Timber frame summer house sitting on a concrete base. TV point.