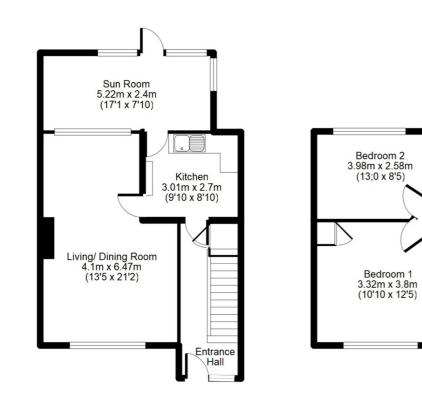

Approx. Total Floor Area 91 Sq M = 1011 Sq Ft (Includes Sun Room)

Floorplan is for Illustration purposes only. All measurements are approximate and should be verified.

Bath

Landing

Bedroom 3 2.68m x 3.18m

(8'9 x 10'5)