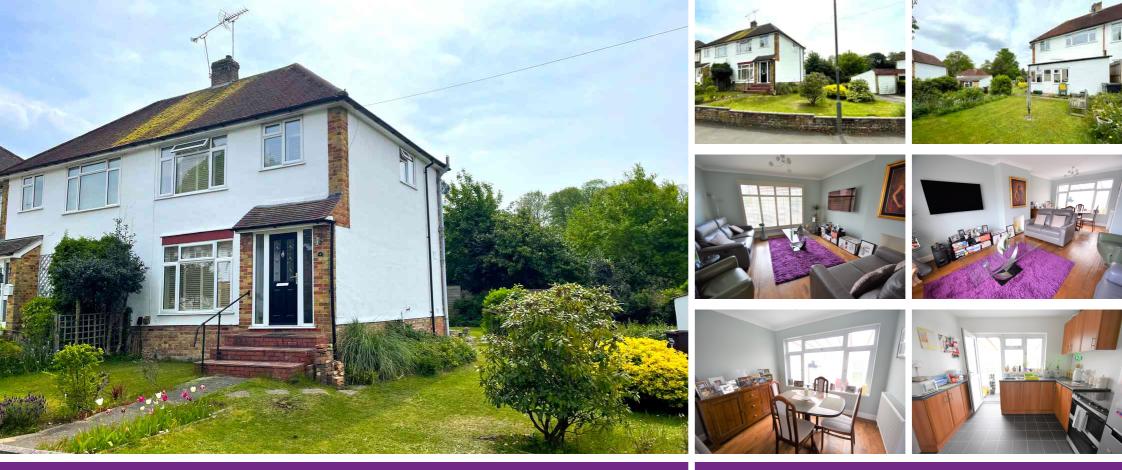

## Le Marchant Road, FRIMLEY, Surrey GU16 8RW

A very well presented semi-detached property situated in a quiet residential road within walking distance to a number of local schools including Tomlinscote, Ravenscote and The Grove. The big selling feature of this property being the very large side plot giving huge potential to extend. The current owners have plans drawn up for a single story wrap-around extension however in our opinion it would be more than possible to do a two story extension to the side and rear of the property subject to obtaining the correct planning permission. The current accommodation comprises three bedrooms, lounge/dining room and kitchen. There is a sunny aspect rear garden and to the far side of the plot a detached single garage. The driveway offers off street parking for several vehicles. Viewings are highly recommended in order fully see the potential that the property has to offer.

## PRICE £475,000 Freehold

- POTENTIAL TO EXTEND S.T.P.P
- THREE BEDROOMS
  CURRENTLY
- LOUNGE/DINING ROOM
- RE-DECORATED
  THROUGHOUT
- SUNNY ASPECT REAR GARDEN
- LARGE SIDE PLOT
- PLANS IN PLACE FROM CURRENT OWNERS
   KITCHEN
- GAS CENTRAL HEATING
- DETACHED GARAGE