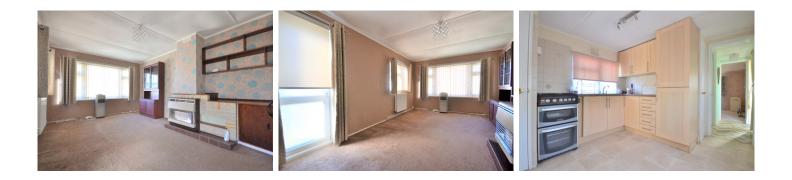

## Lounge

9' 09" x 16' 03" (2.97m x 4.95m) Fitted carpets, two double glazed windows, one double glazed patio door, one radiator.

# **Kitchen**

9' 09" x 10' 11" (2.97m x 3.33m) Vinyl flooring, one radiator, two double glazed windows, fitted kitchen units, stainless steel sink, oven hob, integrated fridge freezer, two cupboard spaces