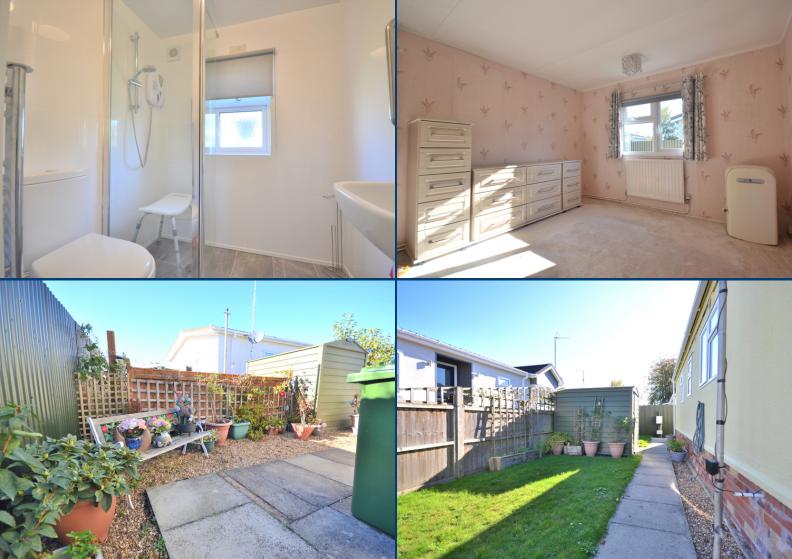

## **Bathroom**

4' 10" x 5' 04" (1.47m x 1.63m) Tiled flooring, pedestal sink, low flush W/C, shower, two radiators, one double glazed window.

## **Bedroom**

3' 09" x 11' 06" (1.14m x 3.51m) UPVC front door 9' 09" x 12' 07" (2.97m x 3.84m) Fitted carpets, two

GROUND FLOOR

18-20 King Street, King's Lynn, Norfolk, PE30 1ES

Tel: 01553 775151 Email: kingslynn@millsopps.com www.millsopps.com