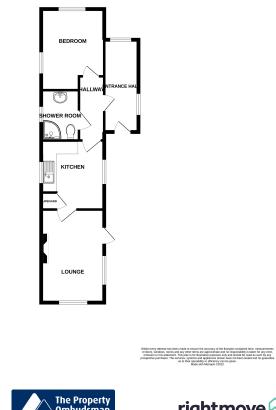

#### Entrance Hall

opening to entrance hall, laminate flooring, two double glazed windows, one radiator. double glazed windows.

## Lounge

9' 09" x 16' 03" (2.97m x 4.95m) Fitted carpets, two double glazed windows, one double glazed patio door, one radiator.

# **Kitchen**

9' 09" x 10' 11" (2.97m x 3.33m) Vinyl flooring, one radiator, two double glazed windows, fitted kitchen units, stainless steel sink, oven hob, integrated fridge freezer, two cupboard spaces

## **Bathroom**

4' 10" x 5' 04" (1.47m x 1.63m) Tiled flooring, pedestal sink, low flush W/C, shower, two radiators, one double glazed window.

## **Bedroom**

3' 09" x 11' 06" (1.14m x 3.51m) UPVC front door 9' 09" x 12' 07" (2.97m x 3.84m) Fitted carpets, two

GROUND FLOOR

18-20 King Street, King's Lynn, Norfolk, PE30 1ES

Tel: 01553 775151 Email: kingslynn@millsopps.com www.millsopps.com