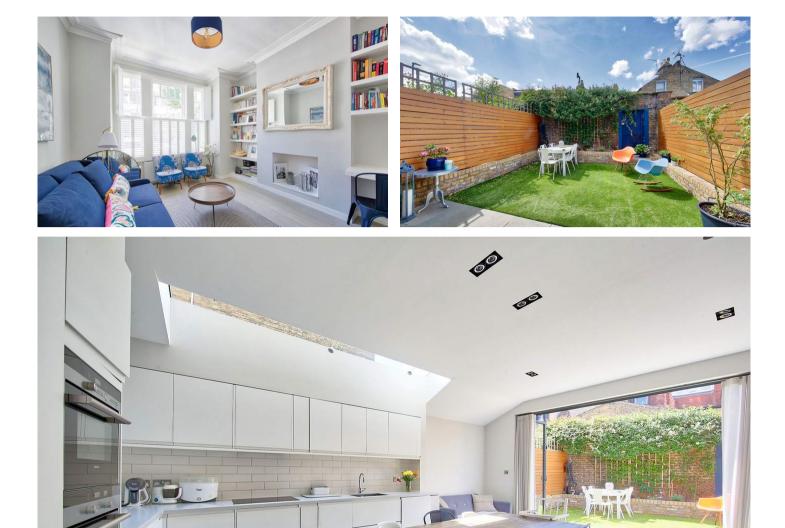

## Altenburg Gardens Clapham SW11

TO LET

This wonderful and spacious split-level garden maisonette (c.1100 sq. ft.) has been beautifully refurbished to an exceptional standard and provides excellent and versatile accommodation with a wealth of living space and a sunny southwest-facing garden with rear access. Situated in one of Battersea's prime streets, close to Northcote Road, directly off Clapham Common North Side and about a quarter mile from Clapham Junction's superb transport links.

#### PROPERTY FEATURES

Rear Access

•

- Entrance Hall
- SW-facing Garden
- Cellar/Utility Room
- Kitchen/Family Room
- En-suite Shower Room/WC
- Reception Room
- 2 Double Bedrooms
- Bath/Shower Room/WC
- 1046 SQ.FT 97 SQ.M