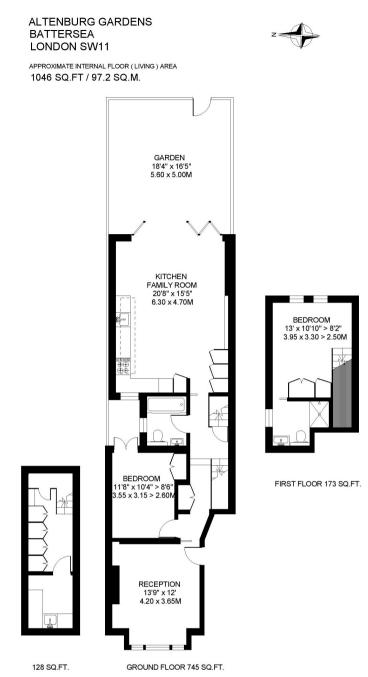

COPYRIGHT FLOORPLAN PRODUCED FOR

" JOHN THOROGOOD " BY FLOORPLANNERS 07801 228850

#### PROPERTY FEATURES

Rear Access

•

- Entrance Hall
- SW-facing Garden
- Cellar/Utility Room
- Kitchen/Family Room
- En-suite Shower Room/WC
- Reception Room
- 2 Double Bedrooms
- Bath/Shower Room/WC
- 1046 SQ.FT 97 SQ.M