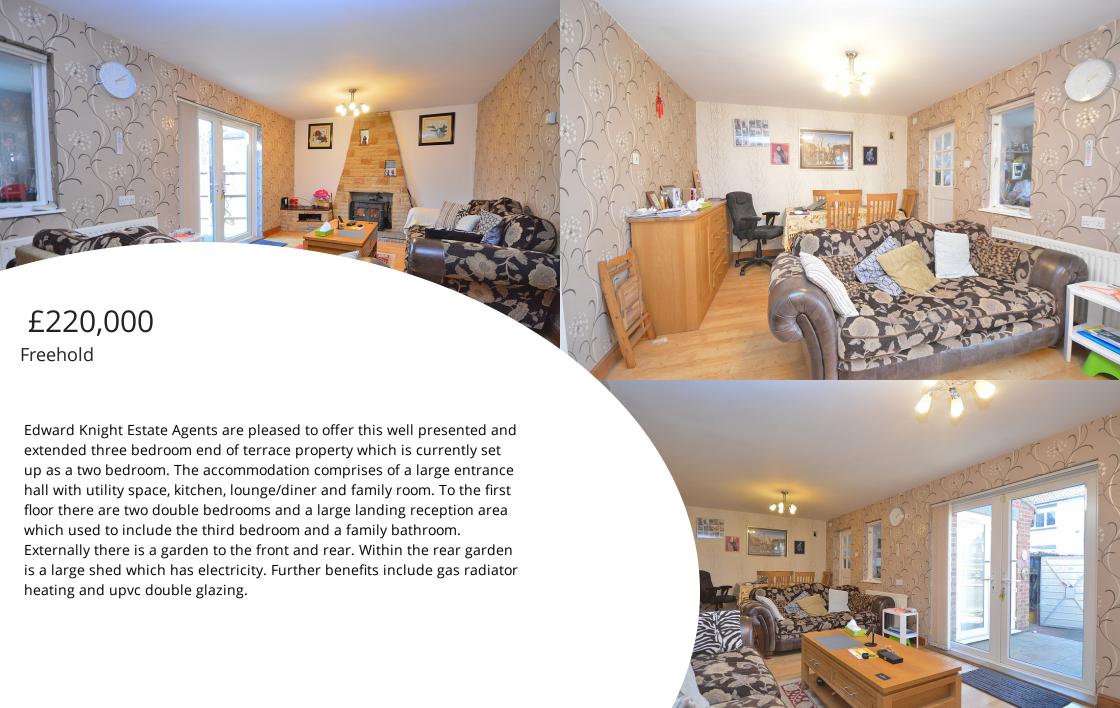

# Lounge/Diner

20' 11" x 10' 7" (6.38m x 3.23m) Upvc double glazed French doors onto the rear garden. Radiator. Feature fireplace.

## Family Room/Bedroom

12' 0" x 9' 1" (3.66m x 2.77m) Upvc double glazed French doors to the rear garden. Upvc double glazed window to the rear aspect.