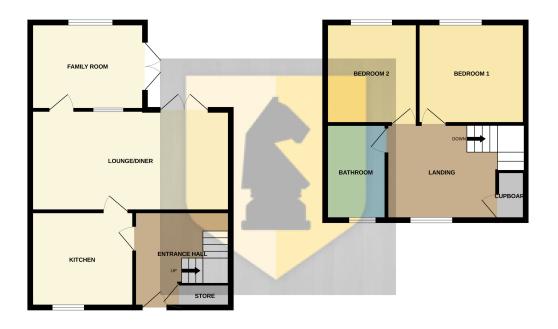

### **Entrance Hall**

Entry gained via a double glazed door. Stairs rising to the first floor. Fitted kitchen cupboards.

#### Kitchen

10' 10" x 10' 0" (3.30m x 3.05m) Fitted kitchen suite comprising of a range of base and eye level units with work surfaces mounted over. Inset sink and drainer unit. Fitted double oven, gas hob with extractor hood mounted over. Space for white goods.

# Lounge/Diner

20' 11" x 10' 7" (6.38m x 3.23m) Upvc double glazed French doors onto the rear garden. Radiator. Feature fireplace.

## Family Room/Bedroom

12' 0" x 9' 1" (3.66m x 2.77m) Upvc double glazed French doors to the rear garden. Upvc double glazed window to the rear aspect.

# Landing

14' 6" x 10' 0" (4.42m x 3.05m) Mostly occupying the space of bedroom three, this large landing area is now a first floor lounge area., with radiator and double glazed window to the front aspect.

### **Bedroom One**

11' 3" x 10' 7" (3.43m x 3.23m) Double glazed window to the rear aspect. Radiator. Range of fitted furniture.

### **Bedroom Two**

10' 7" x 9' 8" (3.23m x 2.95m) Double glazed window to the rear aspect. Radiator.

#### **Bathroom**

Fitted three piece suite comprising of a low flush WC, pedestal wash hand basin and a panelled bath with shower fitted over. Wall mounted combination boiler. Upvc doyvble glazed window to the front aspect. GROUND FLOOR 539 sq.ft. (50.1 sq.m.) approx.

1ST FLOOR 430 sq.ft. (40.0 sq.m.) approx.

UTALE FLOOR ARCE: 1995 S.T. (9.00.5 g.T.) approx.

While ever attempt has been made to ensure the accuracy of the floopins contained here, measurements of doors, windows, rooms and any other items are approximate and no responsibility is taken for any eror, prospective purchaser. The services, spities and applicate shown here not been tested and no guarantee as to their operability or efficiency can be given.