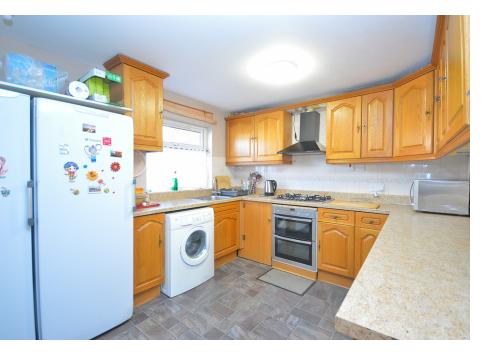

#### Kitchen

10' 10" x 10' 0" (3.30m x 3.05m) Fitted kitchen suite comprising of a range of base and eye level units with work surfaces mounted over. Inset sink and drainer unit. Fitted double oven, gas hob with extractor hood mounted over. Space for white goods.