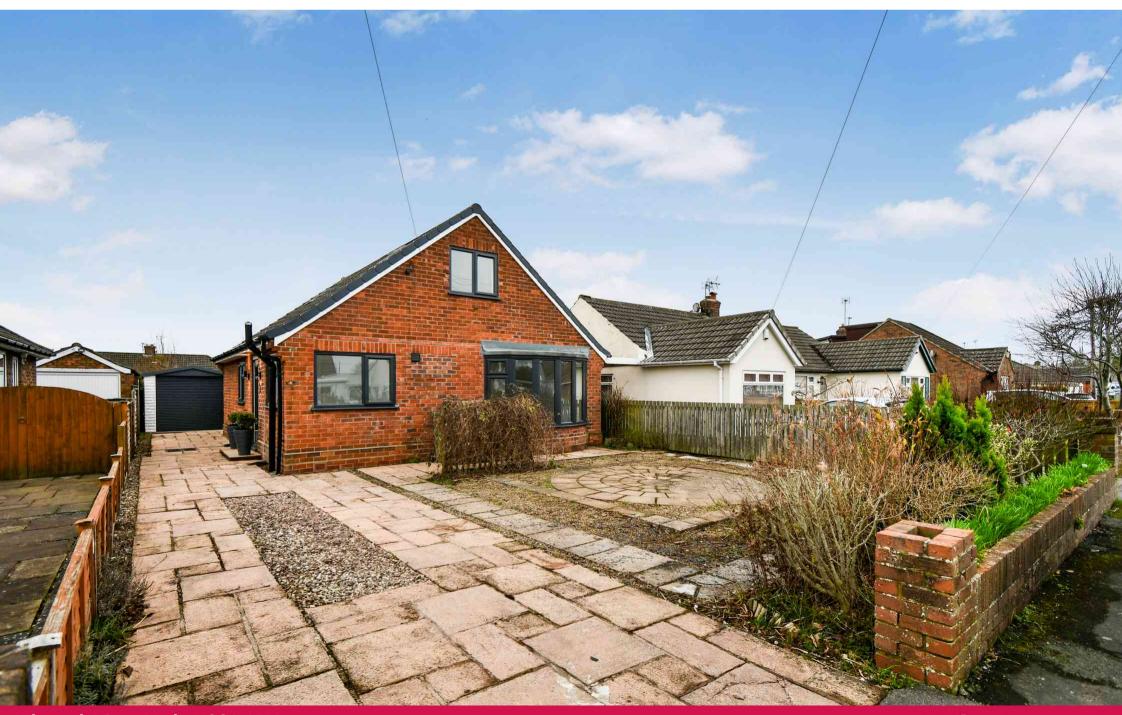

## Elmpark View, York YO31 1DY

An immaculate fully refurbished detached house offered for sale with the benefit of no onward chain! This skilfully extended and updated home briefly comprises; entrance hall with storage leading to a large open plan living / dining / kitchen area over looking the rear garden. This space boasts modern family living with a traditional shaker style kitchen with solid quartz worktops, integrated washing machine, integrated dishwasher, integrated fridge freezer and a wine fridge! Also to the ground floor is a large double bedroom with bright window and an ensuite shower room, a fourth bedroom / study and a modern shower room. To the first floor are two further good sized bedrooms each with storage and a landing with even more storage space, plus the house has mains installed smoke alarms throughout!

Externally the home benefits from a detached pitched roof garage with electric door, driveway, landscaped front garden and a generous sized rear garden with lawn and patio areas, perfect for entertaining with family and friends.

Having had a full re-wire, new boiler, new windows and doors, and being located in a highly desirable area just off Stockton Lane, with great schools and lots of local amenities nearby, we feel this property will generate high interest levels and so early viewings are advised.