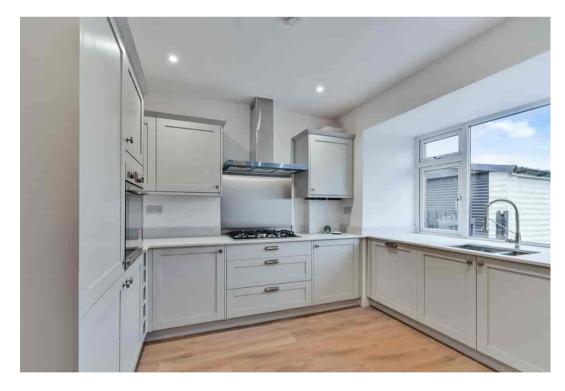

## Elmpark View, York YO31 1DY

An immaculate fully refurbished detached house offered for sale with the benefit of no onward chain! This skilfully extended and updated home briefly comprises; entrance hall with storage leading to a large open plan living / dining / kitchen area over looking the rear garden. This space boasts modern family living with a traditional shaker style kitchen with solid quartz worktops, integrated washing machine, integrated dishwasher, integrated fridge freezer and a wine fridge! Also to the ground floor is a large double bedroom with bright window and an ensuite shower room, a fourth bedroom / study and a modern shower room. To the first floor are two further good sized bedrooms each with storage and a landing with even more storage space, plus the house has mains installed smoke alarms throughout!