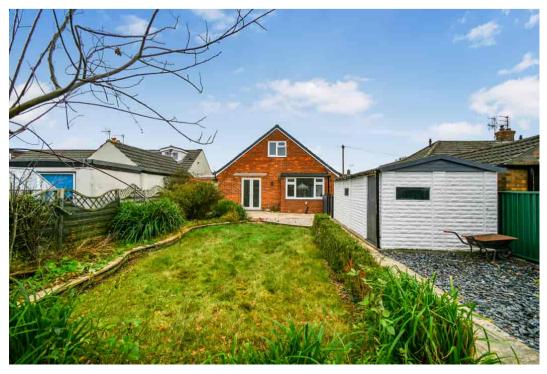

Externally the home benefits from a detached pitched roof garage with electric door, driveway, landscaped front garden and a generous sized rear garden with lawn and patio areas, perfect for entertaining with family and friends.