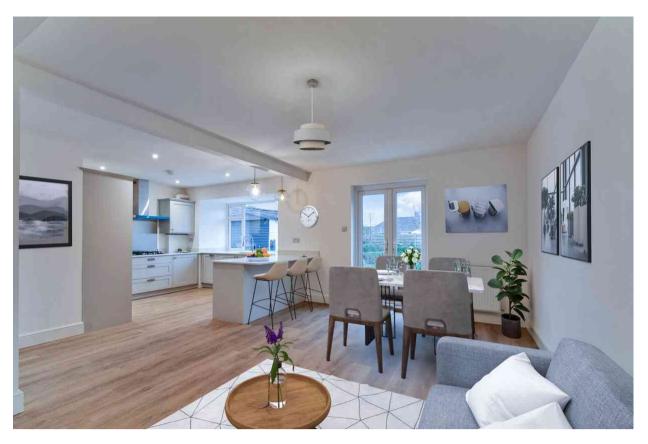

## Elmpark View, York YO31 1DY

An immaculate fully refurbished detached house offered for sale with the benefit of no onward chain! This skilfully extended and updated home briefly comprises; entrance hall with storage leading to a large open plan living / dining / kitchen area over looking the rear garden. This space boasts modern family living with a traditional shaker style kitchen with solid quartz worktops, integrated washing machine, integrated dishwasher, integrated fridge freezer and a wine fridge! Also to the ground floor is a large double bedroom with bright window and an ensuite shower room, a fourth bedroom / study and a modern shower room. To the first floor are two further good sized bedrooms each with storage and a landing with even more storage space, plus the house has mains installed smoke alarms throughout!