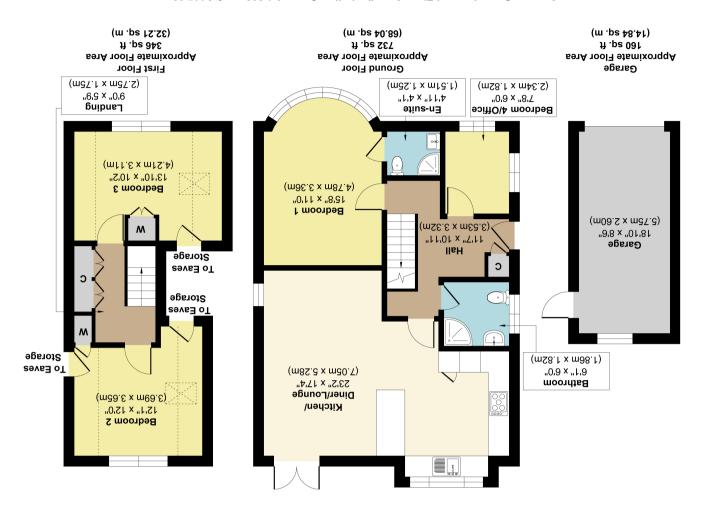

YORK 01904 488 444

Approx. Gross Internal Floor Area (Including Garage) 1,238 sq. ft / 115.09 sq. m Approx. Gross Internal Floor Area (Excluding Garage) 1,078 sq. ft / 100.25 sq. m Illustration for identification purposes only, measurements approximate, not to scale. Copyright Produced by MS Property Marketing.

## Elmpark View, York YO31 1DY

An immaculate fully refurbished detached house offered for sale with the benefit of no onward chain! This skilfully extended and updated home briefly comprises; entrance hall with storage leading to a large open plan living / dining / kitchen area over looking the rear garden. This space boasts modern family living with a traditional shaker style kitchen with solid quartz worktops, integrated washing machine, integrated dishwasher, integrated fridge freezer and a wine fridge! Also to the ground floor is a large double bedroom with bright window and an ensuite shower room, a fourth bedroom / study and a modern shower room. To the first floor are two further good sized bedrooms each with storage and a landing with even more storage space, plus the house has mains installed smoke alarms throughout!

Externally the home benefits from a detached pitched roof garage with electric door, driveway, landscaped front garden and a generous sized rear garden with lawn and patio areas, perfect for entertaining with family and friends.