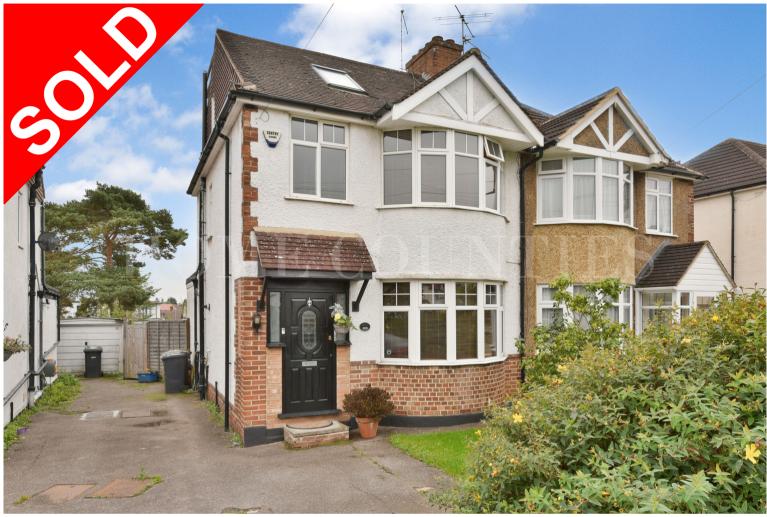

## Auckland Road, Potters Bar, Hertfordshire, EN6 3HE £609,950

- SEMI DETACHED FAMILY HOME
- EXTENDED

)

- OFF STREET PARKING
- GOOD SCHOOL CATCHMENT AREA
- FURTHER POTENTIAL TO EXTEND (STPP
- FOUR BEDROOMS
- 120 SOUTH EASTERLY FACING GARDEN
- LOFT CONVERSION
- 0.4 MILES TO POTTERS BAR MAINLINE STATION
- VIEWING ADVISED

## £609,950 Freehold

Ideally located in the ever popular Auckland Road is this delightful FOUR BEDROOM SEMI-DETACHED Family Home. The property benefits from a 36' through lounge and separate fitted Kitchen, loft conversion with en-suite plus three further bedrooms and a family Bathroom on the first floor, whilst externally the property benefits from a 120' south easterly facing rear garden with decking and a shared driveway with off street parking.