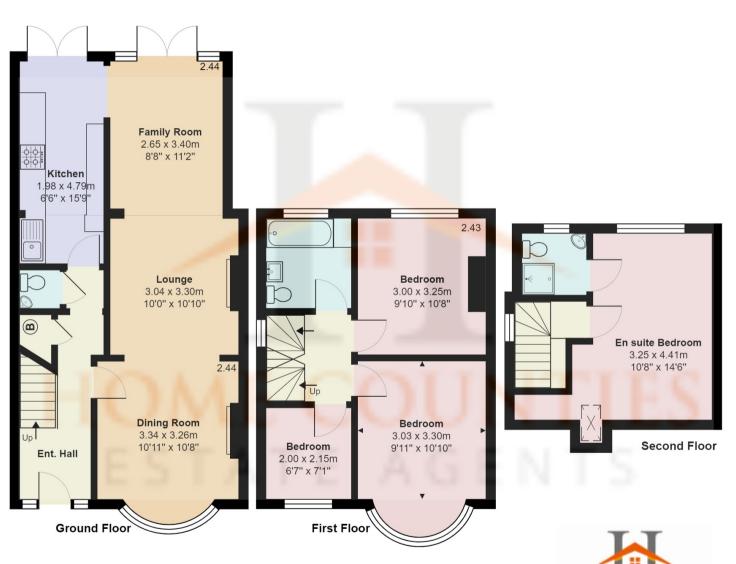

## £609,950 Freehold

Ideally located in the ever popular Auckland Road is this delightful FOUR BEDROOM SEMI-DETACHED Family Home. The property benefits from a 36' through lounge and separate fitted Kitchen, loft conversion with en-suite plus three further bedrooms and a family Bathroom on the first floor, whilst externally the property benefits from a 120' south easterly facing rear garden with decking and a shared driveway with off street parking.