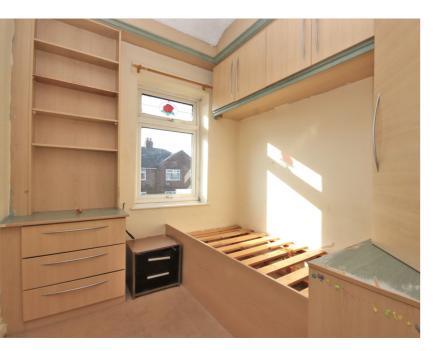

#### Bedroom One

3.90m x 3.15m (12' 10" x 10' 4") Carpet to floor, ceiling light point, radiator, UPVC double-glazed window, radiator and two built in wardrobes.

#### Bedroom Two

#### 3.10m x 3.0m (10' 2" x 9' 10")

Carpet to floor, ceiling light point, UPVC double-glazed window, radiator and rage of built in wardrobes and storage.

Myler & Co 77, Albert Road, Widnes, Cheshire, WA8 6JS 0151 424 5100 info@mylerestates.com