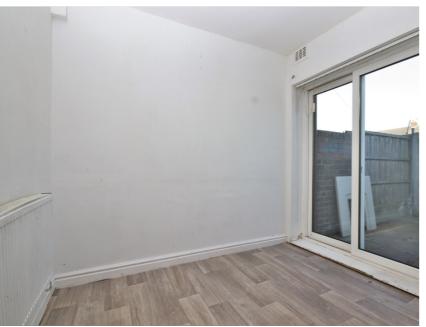

#### Dining Area:

Vinyl to floor, ceiling light point, radiator, UPVC double-glazed patio door to rear garden.