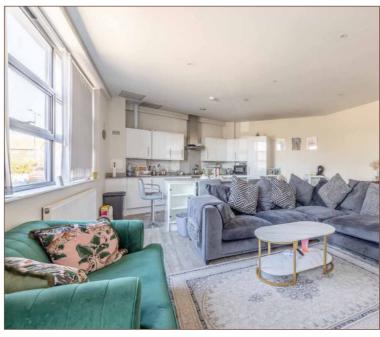

The property boasts access to immaculately manicured communal gardens that offer a tranquil space for residents to simply enjoy the outdoors or use as a quiet working from home environment.

Stretching 871 square ft, this spacious apartment comprises an exceptional 27ft open plan kitchen/living room, two double bedrooms, and family bathroom. Externally one allocated parking space is situated behind the private gated entrance, along with ample visitor spaces.

LARGE OPEN PLAN LIVING ROOM AND **KITCHEN** 

TWO DOUBLE BEDROOMS

NO CHAIN

ALLOCATED PARKING

2020 NEW BUILD

ADJACENT TO LANGLEY LEISURE **CENTRE** 

871 SQUARE FT

BEAUTIFUL COMMUNAL GARDENS