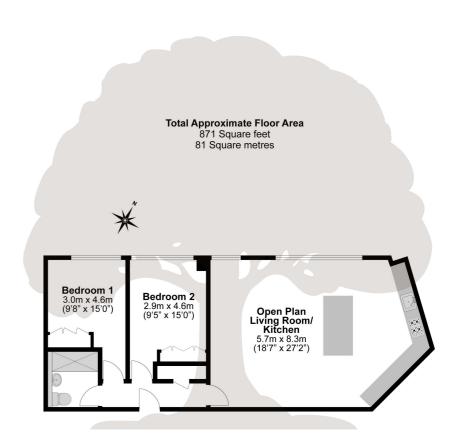

The property boasts access to immaculately manicured communal gardens that offer a tranquil space for residents to simply enjoy the outdoors or use as a quiet working from home environment.

Stretching 871 square ft, this spacious apartment comprises an exceptional 27ft open plan kitchen/living room, two double bedrooms, and family bathroom. Externally one allocated parking space is situated behind the private gated entrance, along with ample visitor spaces.

LARGE OPEN PLAN LIVING ROOM AND **KITCHEN** 

TWO DOUBLE BEDROOMS

NO CHAIN

ALLOCATED PARKING

2020 NEW BUILD

ADJACENT TO LANGLEY LEISURE **CENTRE** 

871 SQUARE FT

BEAUTIFUL COMMUNAL GARDENS