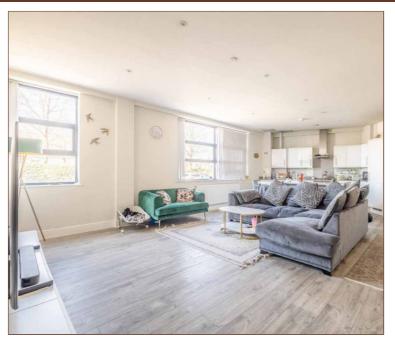

The property boasts access to immaculately manicured communal gardens that offer a tranquil space for residents to simply enjoy the outdoors or use as a quiet working from home environment.

Stretching 871 square ft, this spacious apartment comprises an exceptional 27ft open plan kitchen/living room, two double bedrooms, and family bathroom. Externally one allocated parking space is situated behind the private gated entrance, along with ample visitor spaces.

LARGE OPEN PLAN LIVING ROOM AND **KITCHEN** 

TWO DOUBLE BEDROOMS

NO CHAIN

ALLOCATED PARKING

2020 NEW BUILD

ADJACENT TO LANGLEY LEISURE **CENTRE** 

871 SQUARE FT

BEAUTIFUL COMMUNAL GARDENS