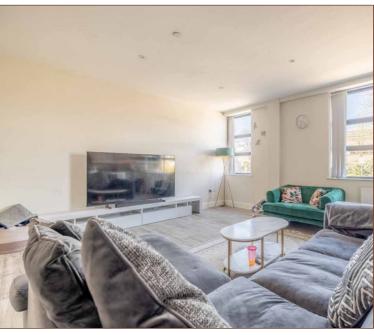

The property boasts access to immaculately manicured communal gardens that offer a tranquil space for residents to simply enjoy the outdoors or use as a quiet working from home environment.

Stretching 871 square ft, this spacious apartment comprises an exceptional 27ft open plan kitchen/living room, two double bedrooms, and family bathroom. Externally one allocated parking space is situated behind the private gated entrance, along with ample visitor spaces.

LARGE OPEN PLAN LIVING ROOM AND **KITCHEN** 

TWO DOUBLE BEDROOMS

NO CHAIN

ALLOCATED PARKING

2020 NEW BUILD

ADJACENT TO LANGLEY LEISURE **CENTRE** 

871 SQUARE FT

BEAUTIFUL COMMUNAL GARDENS