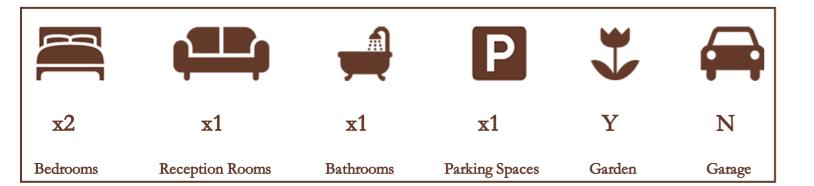

The property boasts access to immaculately manicured communal gardens that offer a tranquil space for residents to simply enjoy the outdoors or use as a quiet working from home environment.

Stretching 871 square ft, this spacious apartment comprises an exceptional 27ft open plan kitchen/living room, two double bedrooms, and family bathroom. Externally one allocated parking space is situated behind the private gated entrance, along with ample visitor spaces.