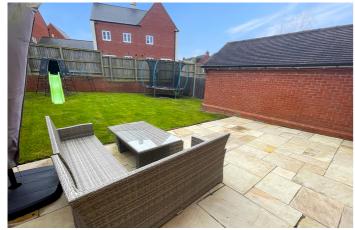

Externally there is a triple length driveway leading up to a single detached garaged with an enclosed southerly facing rear garden complete with storage shed. EPC B rated and council tax band D.

Three bedroom detached property | Modern open plan kitchen/diner | En-suite to main bedroom |