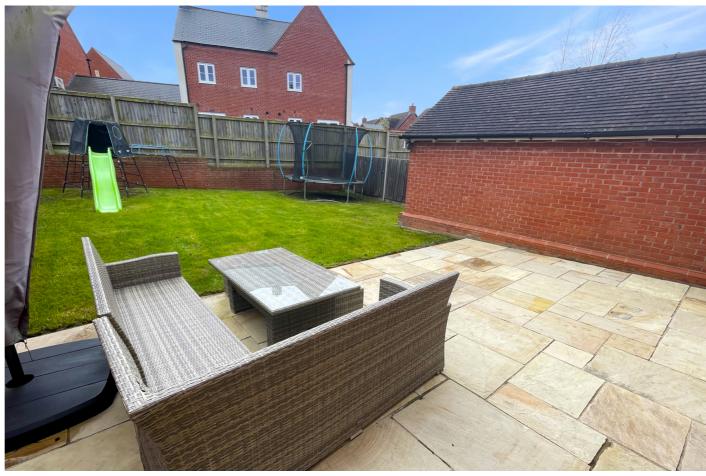

Externally there is a triple length driveway leading up to a single detached garaged with an enclosed southerly facing rear garden complete with storage shed. EPC B rated and council tax band D.

Three bedroom detached property | Modern open plan kitchen/diner | En-suite to main bedroom |