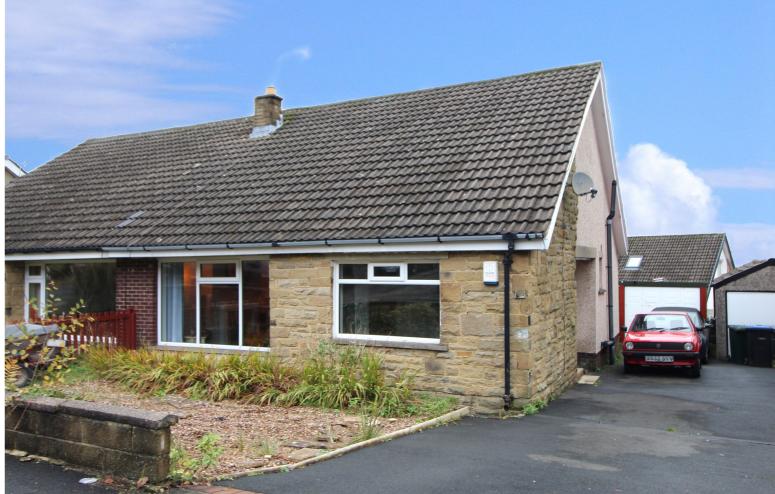

£205,000

- SEMI-DETACHED BUNGALOW
- GAS CENTRAL HEATING & DOUBLE GLAZING
- DETACHED GARAGE

- TWO DOUBLE BEDROOMS
- FRONT & REAR GARDENS
- EPC Rating D

## **SUMMARY**

\*\* SEMI-DETACHED BUNGALOW, WELL PRESENTED ACCOMMODATION, POPULAR LOCATION OFF OGDEN LANE, TWO DOUBLE BEDROOMS, NEWLY FITTED KITCHEN, MODERN SHOWER ROOM, GAS CENTRAL HEATING, DOUBLE GLAZING, FRONT & REAR GARDENS, DRIVE & GARAGE, INTERNAL VIEWING ADVISED, EPC RATING D \*\*

## **FULL DESCRIPTION**

Day & Co are pleased to be offering for sale this well presented, two double bedroom, semi-detached bungalow situated in a popular location on the outskirts of Denholme off Ogden Lane. The accommodation briefly comprises of an Entrance Hallway - With entrance door to side. fitted wardrobes/Cupboards. Loft hatch with drop down ladder. The loft is part boarded and has light. Lounge - An L Shaped Lounge/Diner with window to front. living flame gas fire (not working) with marble effect base and surround and decorative fireplace. Door to kitchen - Newly Fitted in 2023 having a range of wall and base units with worktops and glass splashbacks. Stainless steel sink and drainer, plumbing for washing machine and space for fridge/freezer. electric oven, four ring gas hob and extractor hood above. Integrated dishwasher, breakfast bar with storage cupboards below, tiled floor, window and door to rear. Storage cupboard housing the combi boiler. Bedroom One - Double bedroom with fitted wardrobes and window to rear. Bedroom Two - Double bedroom with window to front. Shower Room - Suite comprising low flush w.c. sink with vanity unit and walk in shower unit with mixer shower and waterfall shower. Two windows to side. External - To the front is a pebbled garden. Driveway to side with external light. To the rear is an enclosed lawn garden with two sheds. Garage - With up and over door and having power and light. Parking - Driveway provides off road parking.