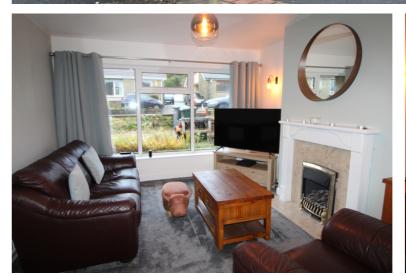

## **FULL DESCRIPTION**

Day & Co are pleased to be offering for sale this well presented, two double bedroom, semi-detached bungalow situated in a popular location on the outskirts of Denholme off Ogden Lane. The accommodation briefly comprises of an Entrance Hallway - With entrance door to side. fitted wardrobes/Cupboards. Loft hatch with drop down ladder. The loft is part boarded and has light. Lounge - An L Shaped Lounge/Diner with window to front. living flame gas fire (not working) with marble effect base and surround and decorative fireplace. Door to kitchen - Newly Fitted in 2023 having a range of wall and base units with worktops and glass splashbacks. Stainless steel sink and drainer, plumbing for washing machine and space for fridge/freezer. electric oven, four ring gas hob and extractor hood above. Integrated dishwasher, breakfast bar with storage cupboards below, tiled floor, window and door to rear. Storage cupboard housing the combi boiler. Bedroom One - Double bedroom with fitted wardrobes and window to rear. Bedroom Two - Double bedroom with window to front. Shower Room - Suite comprising low flush w.c. sink with vanity unit and walk in shower unit with mixer shower and waterfall shower. Two windows to side. External - To the front is a pebbled garden. Driveway to side with external light. To the rear is an enclosed lawn garden with two sheds. Garage - With up and over door and having power and light. Parking - Driveway provides off road parking.