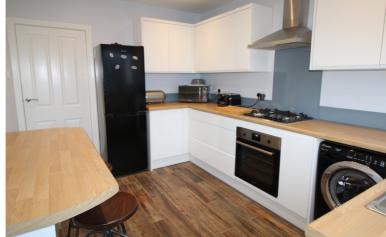

## **FULL DESCRIPTION**

Day & Co are pleased to be offering for sale this well presented, two double bedroom, semi-detached bungalow situated in a popular location on the outskirts of Denholme off Ogden Lane. The accommodation briefly comprises of an Entrance Hallway - With entrance door to side. fitted wardrobes/Cupboards. Loft hatch with drop down ladder. The loft is part boarded and has light. Lounge - An L Shaped Lounge/Diner with window to front. living flame gas fire (not working) with marble effect base and surround and decorative fireplace. Door to kitchen - Newly Fitted in 2023 having a range of wall and base units with worktops and glass splashbacks. Stainless steel sink and drainer, plumbing for washing machine and space for fridge/freezer. electric oven, four ring gas hob and extractor hood above. Integrated dishwasher, breakfast bar with storage cupboards below, tiled floor, window and door to rear. Storage cupboard housing the combi boiler. Bedroom One - Double bedroom with fitted wardrobes and window to rear. Bedroom Two - Double bedroom with window to front. Shower Room - Suite comprising low flush w.c. sink with vanity unit and walk in shower unit with mixer shower and waterfall shower. Two windows to side. External - To the front is a pebbled garden. Driveway to side with external light. To the rear is an enclosed lawn garden with two sheds. Garage - With up and over door and having power and light. Parking - Driveway provides off road parking.