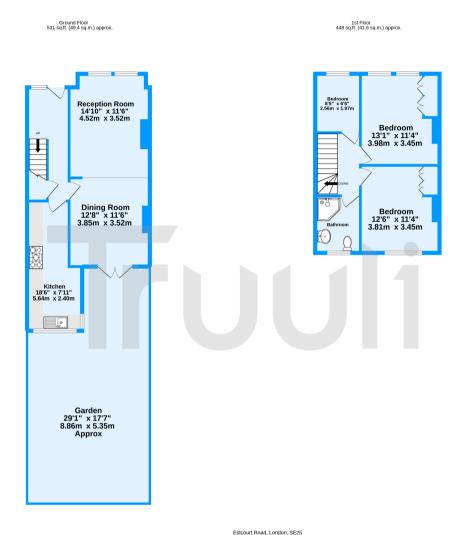

TOTAL FLOOR AREA: 979 s.g.ft. (9.1.0 s.g.m.) approx.

Whilst every attempt has been made to ensure the accuracy of the floorplant contained here, measurements of doors, workows, rooms and any other them are approximate and not responsiblely to laten for any entro. The services are proposed and the services are proposed by the services and applicances shown have not been tested and no guarantee as to their operation of entropic can be given.