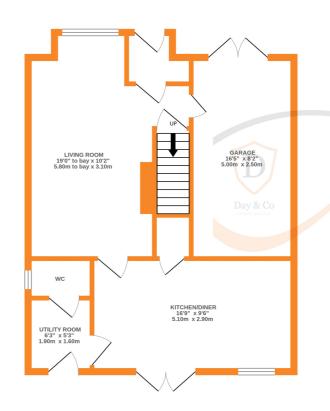

• FOUR BEDS (BED 1 EN-SUITE)

• 2 CAR DRIVEWAY

• EPC RATING C

Viewing essential to fully appreciate, EPC rating is C

Agents Note - Annual management fee (as of March 2025) approx £180

GROUND FLOOR

Whilet every attempt has been made to ensure the accuracy of the floorplan contained here, measurements of doors, windows, rooms and any other items are approximate and no responsibility is taken for any error, omission or miss attakement. This plan is for illustrative purposes only and should be used as such by any prospective purchaser. The services, systems and appliances shown have not been tested and no guarantee as to their operability or efficiency case.

## 1ST FLOOR