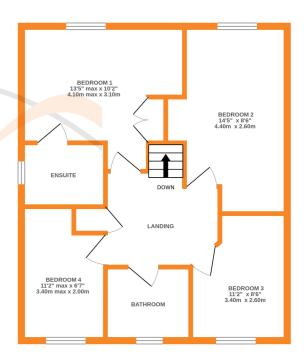

## **FULL DESCRIPTION**

An ideal purchase for the growing family is this four bedroom (main en-suite) modern detached family home situated on this popular modern development. The accommodation comprises of an entrance, The lounge has double glazed window to front and an internal door into the integral garage. The dining kitchen has an attractive range of modern base and wall mounted units, integrated oven, hob, extractor fan, double glazed window and double doors leading to the rear garden, utility room, downstairs w.c. To the first floor there are four bedrooms, the main having an en-suite shower room with shower cubicle, WC, wash hand basin, house bathroom completes the internal accommodation having a three piece suite comprising of a bath, WC, wash hand basin. Externally the property has a drive to the front with parking for two cars, integral garage, pleasant enclosed rear garden with patio and large shed.

• FOUR BEDS (BED 1 EN-SUITE)

• 2 CAR DRIVEWAY

• EPC RATING C

Viewing essential to fully appreciate, EPC rating is C

Agents Note - Annual management fee (as of March 2025) approx £180

GROUND FLOOR

Whilet every attempt has been made to ensure the accuracy of the floorplan contained here, measurements of doors, windows, rooms and any other items are approximate and no responsibility is taken for any error, omission or miss attakement. This plan is for illustrative purposes only and should be used as such by any prospective purchaser. The services, systems and appliances shown have not been tested and no guarantee as to their operability or efficiency case.

## 1ST FLOOR