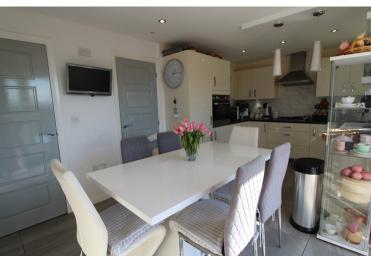

## **FULL DESCRIPTION**

An ideal purchase for the growing family is this four bedroom (main en-suite) modern detached family home situated on this popular modern development. The accommodation comprises of an entrance, The lounge has double glazed window to front and an internal door into the integral garage. The dining kitchen has an attractive range of modern base and wall mounted units, integrated oven, hob, extractor fan, double glazed window and double doors leading to the rear garden, utility room, downstairs w.c. To the first floor there are four bedrooms, the main having an en-suite shower room with shower cubicle, WC, wash hand basin, house bathroom completes the internal accommodation having a three piece suite comprising of a bath, WC, wash hand basin. Externally the property has a drive to the front with parking for two cars, integral garage, pleasant enclosed rear garden with patio and large shed.