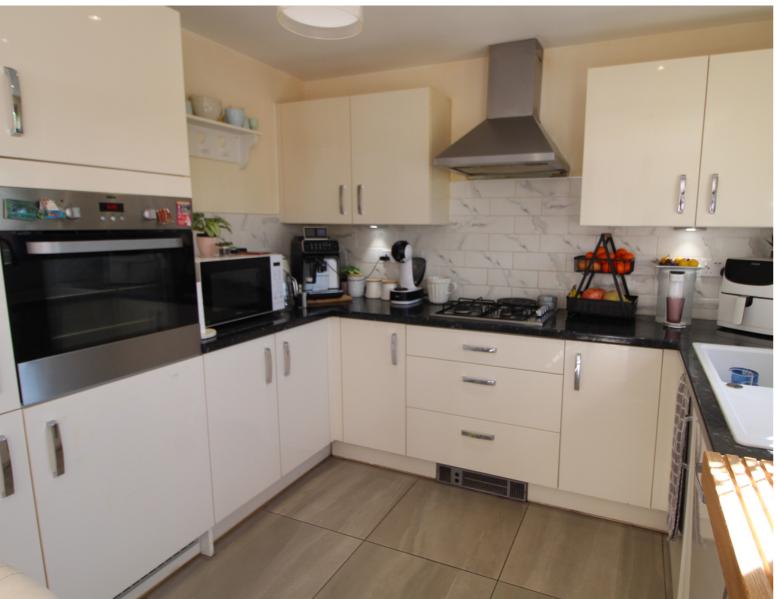

## **FULL DESCRIPTION**

An ideal purchase for the growing family is this four bedroom (main en-suite) modern detached family home situated on this popular modern development. The accommodation comprises of an entrance, The lounge has double glazed window to front and an internal door into the integral garage. The dining kitchen has an attractive range of modern base and wall mounted units, integrated oven, hob, extractor fan, double glazed window and double doors leading to the rear garden, utility room, downstairs w.c. To the first floor there are four bedrooms, the main having an en-suite shower room with shower cubicle, WC, wash hand basin, house bathroom completes the internal accommodation having a three piece suite comprising of a bath, WC, wash hand basin. Externally the property has a drive to the front with parking for two cars, integral garage, pleasant enclosed rear garden with patio and large shed.