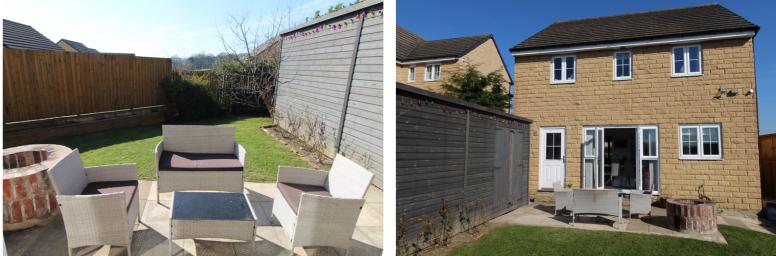

## **FULL DESCRIPTION**

An ideal purchase for the growing family is this four bedroom (main en-suite) modern detached family home situated on this popular modern development. The accommodation comprises of an entrance, The lounge has double glazed window to front and an internal door into the integral garage. The dining kitchen has an attractive range of modern base and wall mounted units, integrated oven, hob, extractor fan, double glazed window and double doors leading to the rear garden, utility room, downstairs w.c. To the first floor there are four bedrooms, the main having an en-suite shower room with shower cubicle, WC, wash hand basin, house bathroom completes the internal accommodation having a three piece suite comprising of a bath, WC, wash hand basin. Externally the property has a drive to the front with parking for two cars, integral garage, pleasant enclosed rear garden with patio and large shed.