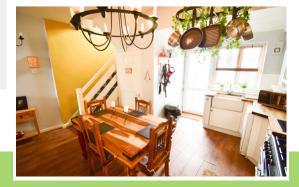

#### Kitchen/Dining Room

4.53m x 4.50m (max) (14' 10" x 14' 9"(max) Rear aspect glazed window, rear aspect glazed door to garden, stairs to first floor landing, stoarage cupboard housing the fridge & freezer, range of eye and base level cupboards and drawers, space for range cooker, space and plumbing for washing machine, inset butler sink with mixer taps, wall mounted gas fired boiler