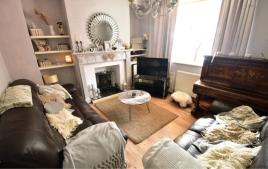

#### Lounge

3.91m (max) x 3.39m (12' 10"(max) x 11' 1") Front aspect glazed bay window, feature fire place, radiator