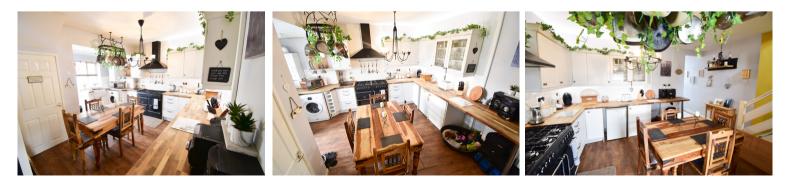

#### Kitchen/Dining Room

4.53m x 4.50m (max) (14' 10" x 14' 9"(max) Rear aspect glazed window, rear aspect glazed door to garden, stairs to first floor landing, stoarage cupboard housing the fridge & freezer, range of eye and base level cupboards and drawers, space for range cooker, space and plumbing for washing machine, inset butler sink with mixer taps, wall mounted gas fired boiler