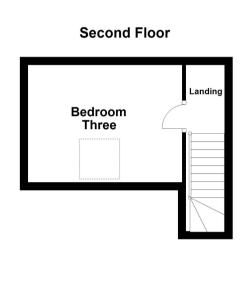

#### Second Floor Landing

Door to:-

#### Bedroom Three

3.54m (at floor level) x 2.94m (at floor level) (11' 7" (at floor level) x 9' 8"(at floor level) Rear aspect Velux window, storage cupboard, radiator