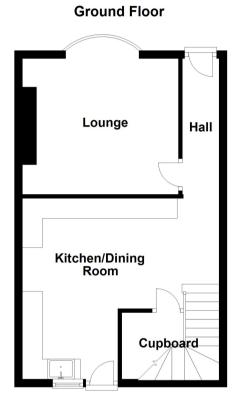

#### Entrance Hall

Front aspect part opaque glazed door, radiator, door to:-

#### Lounge

3.91m (max) x 3.39m (12' 10"(max) x 11' 1") Front aspect glazed bay window, feature fire place, radiator

#### Kitchen/Dining Room

4.53m x 4.50m (max) (14' 10" x 14' 9"(max) Rear aspect glazed window, rear aspect glazed door to garden, stairs to first floor landing, stoarage cupboard housing the fridge & freezer, range of eye and base level cupboards and drawers, space for range cooker, space and plumbing for washing machine, inset butler sink with mixer taps, wall mounted gas fired boiler