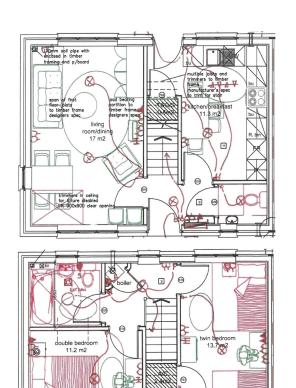

## Description

A deceptively spacious, two double bedroom semi-detached modern property located in a quiet area towards the edge of this popular Mendip village. The property benefits from two allocated parking spaces. a good size enclosed garden to the rear and is being offered for sale with no onward chain. In brief the accommodation comprises entrance hall with stairs rising to the first floor, dual aspect lounge/diner, downstairs cloakroom, kitchen with a range of fitted wall and base units with integrated oven and hob and a door to the rear garden. To the first floor there are two double bedrooms, both having built in cupboards. There is also a family bathroom with shower over the bath. Internal viewing comes highly recommended.

#### Features

- Semi detached modern home
- Quiet cul de sac location
- No onward chain
- Allocated parking for 2 cars
- Enclosed good sized garden
- Dual aspect lounge/diner
- Kitchen
- Two bedrooms
- Family bathroom and a downstairs WC
- Well presented throughout
- Sought after village location