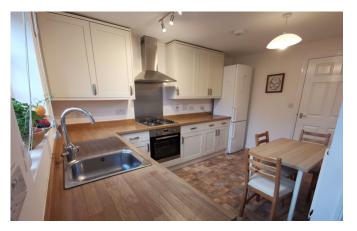

## Description

A deceptively spacious, two double bedroom semi-detached modern property located in a quiet area towards the edge of this popular Mendip village. The property benefits from two allocated parking spaces. a good size enclosed garden to the rear and is being offered for sale with no onward chain. In brief the accommodation comprises entrance hall with stairs rising to the first floor, dual aspect lounge/diner, downstairs cloakroom, kitchen with a range of fitted wall and base units with integrated oven and hob and a door to the rear garden. To the first floor there are two double bedrooms, both having built in cupboards. There is also a family bathroom with shower over the bath. Internal viewing comes highly recommended.

#### Features

- Semi detached modern home
- Quiet cul de sac location
- No onward chain
- Allocated parking for 2 cars
- Enclosed good sized garden
- Dual aspect lounge/diner
- Kitchen
- Two bedrooms
- Family bathroom and a downstairs WC
- Well presented throughout
- Sought after village location