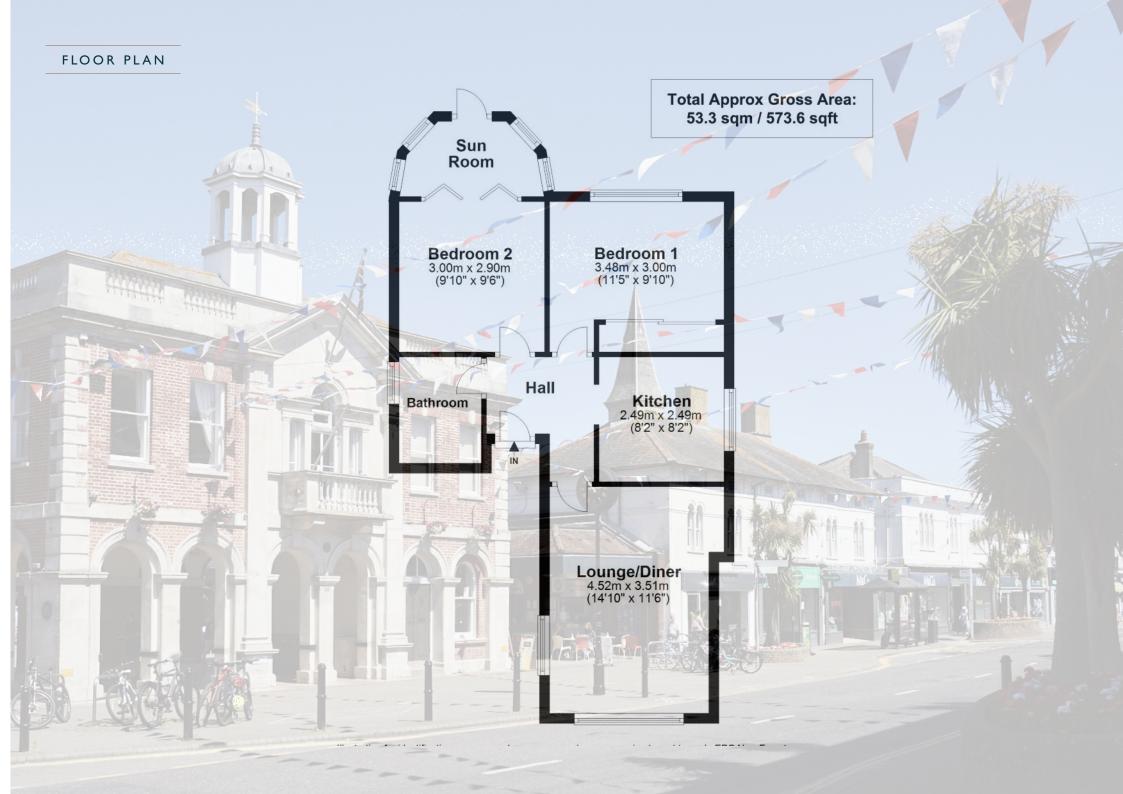

# The Property

A well presented, two bedroom ground floor flat with south-westerly facing low maintenance garden and a single garage.

This modern apartment has been refurbished throughout in the recent years and offers a bright and spacious living/dining room with dual aspect, good size kitchen with white gloss kitchen units and integrated fridge freezer and oven. Modern bathroom suite with shower over bath, main bedroom with fitted wardrobe and second bedroom with direct access into the sunroom with access to the low maintenance private garden. The garden has a south-west facing aspect. This apartment comes with a single garage.