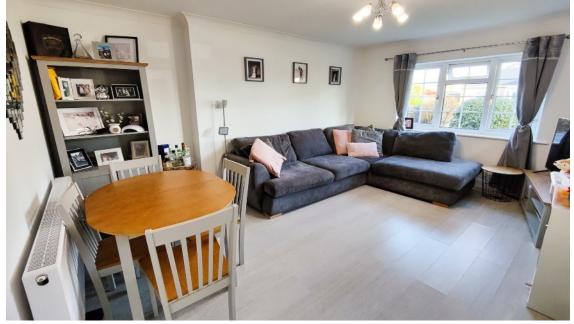

# The Property

A well presented, two bedroom ground floor flat with south-westerly facing low maintenance garden and a single garage.

This modern apartment has been refurbished throughout in the recent years and offers a bright and spacious living/dining room with dual aspect, good size kitchen with white gloss kitchen units and integrated fridge freezer and oven. Modern bathroom suite with shower over bath, main bedroom with fitted wardrobe and second bedroom with direct access into the sunroom with access to the low maintenance private garden. The garden has a south-west facing aspect. This apartment comes with a single garage.