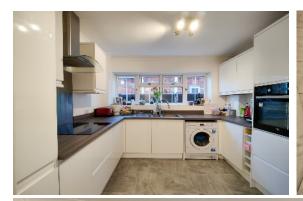

# The Property

A well presented, two bedroom ground floor flat with south-westerly facing low maintenance garden and a single garage.

This modern apartment has been refurbished throughout in the recent years and offers a bright and spacious living/dining room with dual aspect, good size kitchen with white gloss kitchen units and integrated fridge freezer and oven. Modern bathroom suite with shower over bath, main bedroom with fitted wardrobe and second bedroom with direct access into the sunroom with access to the low maintenance private garden. The garden has a south-west facing aspect. This apartment comes with a single garage.