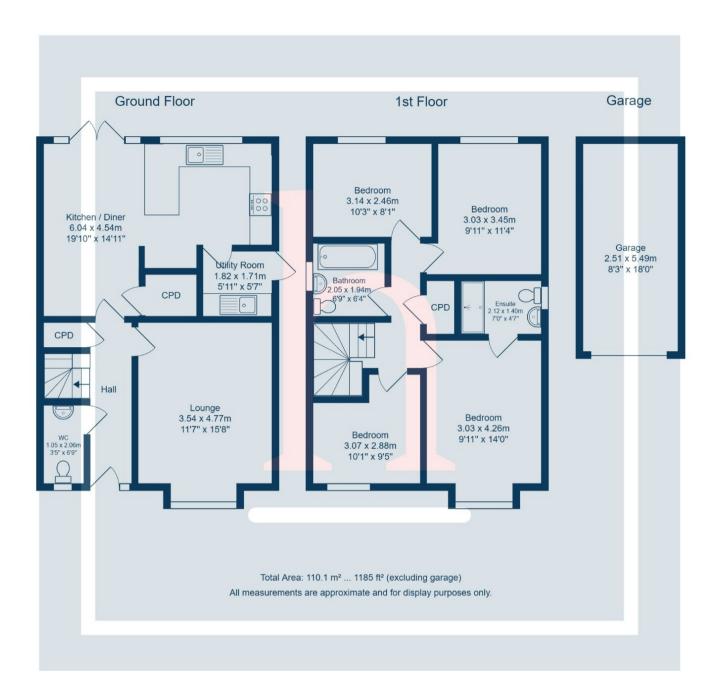

- T: 0151 625 0125
- E: info@homewirral.co.uk
- W: www.homewirral.co.uk
- A: 42 Grange Road, West Kirby, CH48 4EF

Simply stunning! Tucked away on the Jellicoe Gardens development in Ditchley Close is this beautifully presented, four double bedroom, detached family home. Finished to a high standard throughout, this property offers a modern finish perfect for a family to move straight in without lifting a finger. With reputable schools nearby, as well as local amenities and great transport links with Moreton train station on your doorstep, this really is the perfect family home.