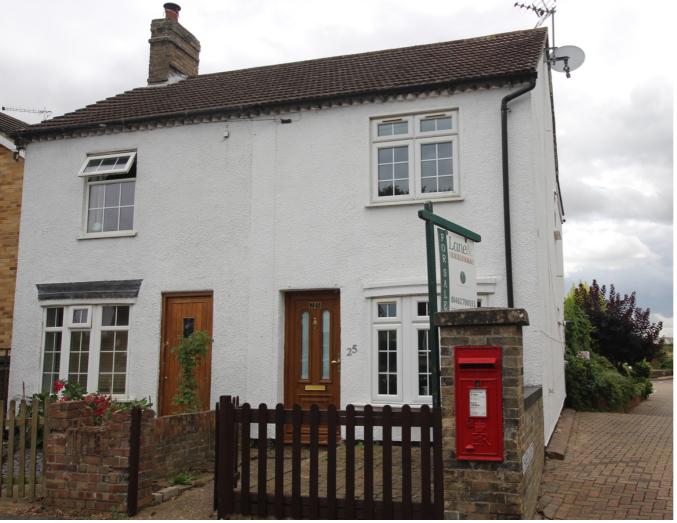

## 25 High Street, Langford, Bedfordshire, SG18 9RU

\*\*\*Guide price range £185,000 - £195,000\*\*\*

Auction Date - 5th December

**CASH BUYERS ONLY** 

https://www.networkauctions.co.uk/property/?lot\_id=270969

## 25 High Street

Approximate Gross Internal Area 721 sq ft - 67 sq m

**GROUND FLOOR** 

FIRST FLOOR

Not to Scale. Produced by The Plan Portal 2022 For Illustrative Purposes Only.

- \*\*\*GUIDE PRICE RANGE £185,000 -£195,000\*\*\*
- TWO BEDROOM SEMI-DETACHED HOUSE (721 SQ FT)
- AUCTION DATE THURSDAY 5TH DECEMBER 2024
- CASH BUYERS ONLY
- https://www.networkauctions.co.uk/property /?lot id=270969