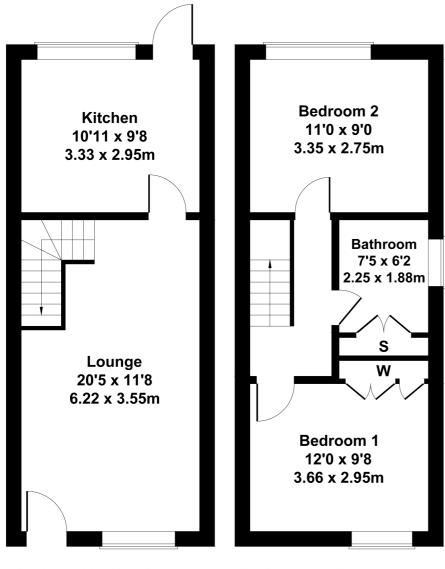

## 25 High Street

Approximate Gross Internal Area 721 sq ft - 67 sq m

**GROUND FLOOR** 

FIRST FLOOR

Not to Scale. Produced by The Plan Portal 2022 For Illustrative Purposes Only.

- \*\*\*GUIDE PRICE RANGE £185,000 -£195,000\*\*\*
- TWO BEDROOM SEMI-DETACHED HOUSE (721 SQ FT)
- AUCTION DATE THURSDAY 5TH DECEMBER 2024
- CASH BUYERS ONLY
- https://www.networkauctions.co.uk/property /?lot id=270969