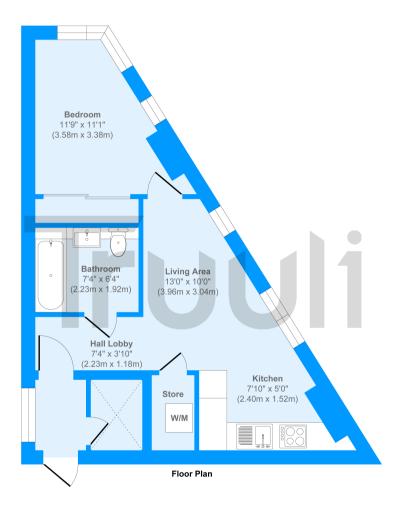

## **Pinnacle Apartments**

Approx. Gross Internal Floor Area 395 sq. ft / 36.69 sq. m