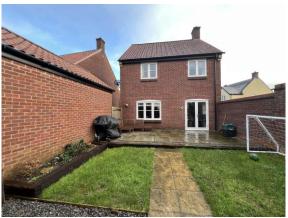

#### **OUTSIDE**

To the rear of the property the garden is enclosed predominantly be wall with fencing and comprises a paved terrace, lawn and a raised bed. A path and gate leads to the garage and parking.

The single garage is located directly behind the property with parking in front.