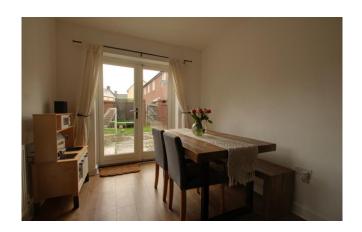

### £349,500 Freehold

Tadley Acres was built by Bloor Homes in conjunction with the Duchy of Cornwall, who wanted to create a village type to the development.

Occupying a corner plot, the front garden is enclosed by wall topped with railings with a central path leading to the storm porch and double glazed front entrance door. You enter the property directly into the spacious entrance hall with staircase rising to the first floor, tiled floor and doors to the principal rooms. The cloakroom has a large understairs cupboard and is fitted with a white suite of low level wc and wall hung wash hand basin. Across the hall, the family sized kitchen / dining room is fitted with a range of cream base, drawer and wall units with under unit lighting and incorporating a single drainer sink unit and work surfaces. There is an integrated ceramic hob, single oven and canopy, as well as plumbing for washing machine and dishwasher; space for freestanding fridge / freezer and dining table and chairs. Double glazed French doors give access to the rear garden. Connecting doors lead into the sitting room, a good sized room creating the perfect family space.