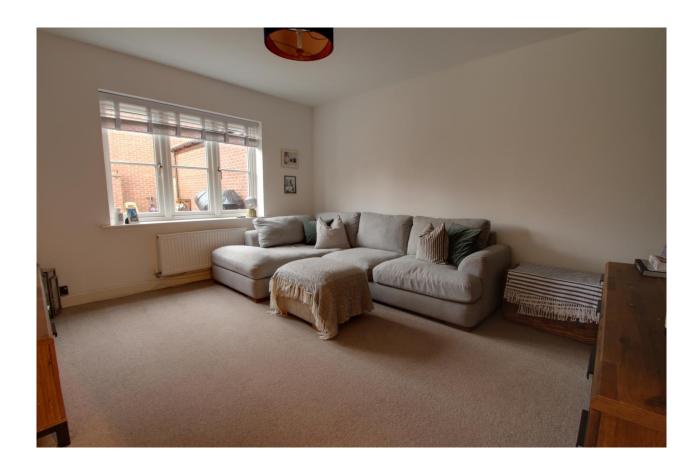

### £349,500 Freehold

Tadley Acres was built by Bloor Homes in conjunction with the Duchy of Cornwall, who wanted to create a village type to the development.

Occupying a corner plot, the front garden is enclosed by wall topped with railings with a central path leading to the storm porch and double glazed front entrance door. You enter the property directly into the spacious entrance hall with staircase rising to the first floor, tiled floor and doors to the principal rooms. The cloakroom has a large understairs cupboard and is fitted with a white suite of low level wc and wall hung wash hand basin. Across the hall, the family sized kitchen / dining room is fitted with a range of cream base, drawer and wall units with under unit lighting and incorporating a single drainer sink unit and work surfaces. There is an integrated ceramic hob, single oven and canopy, as well as plumbing for washing machine and dishwasher; space for freestanding fridge / freezer and dining table and chairs. Double glazed French doors give access to the rear garden. Connecting doors lead into the sitting room, a good sized room creating the perfect family space.