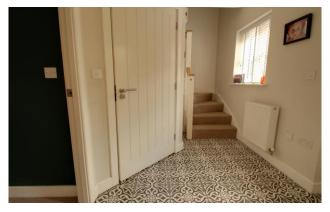

### £349,500 Freehold

Tadley Acres was built by Bloor Homes in conjunction with the Duchy of Cornwall, who wanted to create a village type to the development.

Occupying a corner plot, the front garden is enclosed by wall topped with railings with a central path leading to the storm porch and double glazed front entrance door. You enter the property directly into the spacious entrance hall with staircase rising to the first floor, tiled floor and doors to the principal rooms. The cloakroom has a large understairs cupboard and is fitted with a white suite of low level wc and wall hung wash hand basin. Across the hall, the family sized kitchen / dining room is fitted with a range of cream base, drawer and wall units with under unit lighting and incorporating a single drainer sink unit and work surfaces. There is an integrated ceramic hob, single oven and canopy, as well as plumbing for washing machine and dishwasher; space for freestanding fridge / freezer and dining table and chairs. Double glazed French doors give access to the rear garden. Connecting doors lead into the sitting room, a good sized room creating the perfect family space.