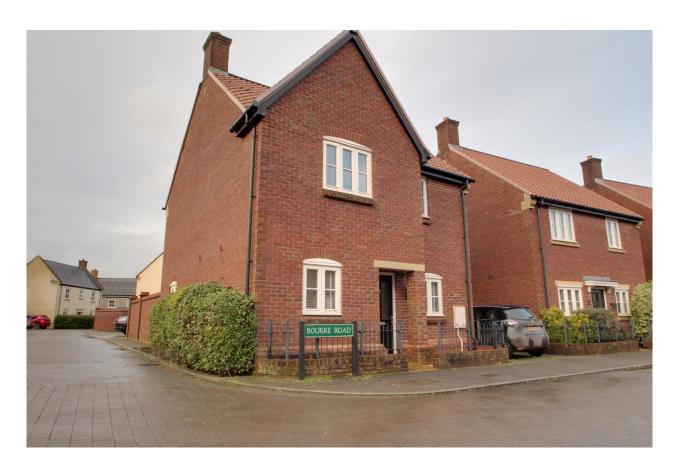

# 11 Bourke Road,

Shepton Mallet, BA4 4FS

£349,500 Freehold

This detached house in one of the later phases of Tadley Acres offers good sized accommodation presented in good order throughout comprising master bedroom with ensuite, cloakroom and kitchen / dining room. Internal viewing is recommended.

### £349,500 Freehold

Tadley Acres was built by Bloor Homes in conjunction with the Duchy of Cornwall, who wanted to create a village type to the development.

Occupying a corner plot, the front garden is enclosed by wall topped with railings with a central path leading to the storm porch and double glazed front entrance door. You enter the property directly into the spacious entrance hall with staircase rising to the first floor, tiled floor and doors to the principal rooms. The cloakroom has a large understairs cupboard and is fitted with a white suite of low level wc and wall hung wash hand basin. Across the hall, the family sized kitchen / dining room is fitted with a range of cream base, drawer and wall units with under unit lighting and incorporating a single drainer sink unit and work surfaces. There is an integrated ceramic hob, single oven and canopy, as well as plumbing for washing machine and dishwasher; space for freestanding fridge / freezer and dining table and chairs. Double glazed French doors give access to the rear garden. Connecting doors lead into the sitting room, a good sized room creating the perfect family space.