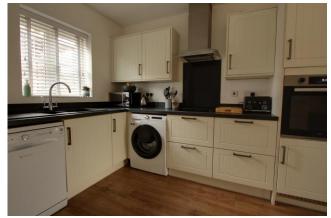

### £349,500 Freehold

Tadley Acres was built by Bloor Homes in conjunction with the Duchy of Cornwall, who wanted to create a village type to the development.

Occupying a corner plot, the front garden is enclosed by wall topped with railings with a central path leading to the storm porch and double glazed front entrance door. You enter the property directly into the spacious entrance hall with staircase rising to the first floor, tiled floor and doors to the principal rooms. The cloakroom has a large understairs cupboard and is fitted with a white suite of low level wc and wall hung wash hand basin. Across the hall, the family sized kitchen / dining room is fitted with a range of cream base, drawer and wall units with under unit lighting and incorporating a single drainer sink unit and work surfaces. There is an integrated ceramic hob, single oven and canopy, as well as plumbing for washing machine and dishwasher; space for freestanding fridge / freezer and dining table and chairs. Double glazed French doors give access to the rear garden. Connecting doors lead into the sitting room, a good sized room creating the perfect family space.