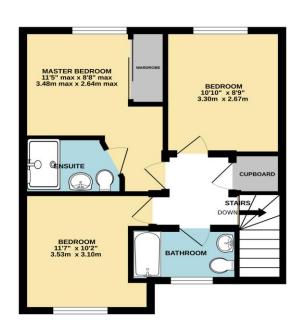

On the first floor, the spacious landing has an airing cupboard housing the wall mounted gas combi boiler, doors to three good sized bedrooms including the master bedroom with built in mirror fronted wardrobes and modern ensuite. Completing the accommodation is the family bathroom with a white suite of wash hand basin, low level wc and panel enclosed bath with shower and screen.

#### 1ST FLOOR

Whilst every attempt has been made to ensure the accuracy of the floorplan contained here, measurements of doors, windows, rooms and any other items are approximate and no responsibility is taken for any error, omission or mis-statement. This plan is for illustrative purposes only and should be used as such by any prospective purchaser. The services, systems and appliances shown have not been tested and no guarantee as to their operability or efficiency can be given.